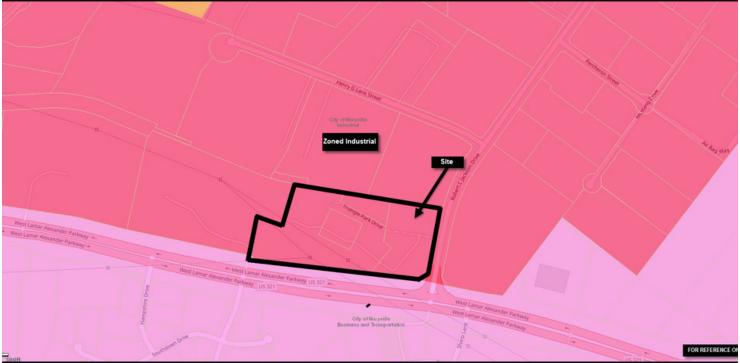

Lease Rate: \$15.00 SF/yr (NNN)

Year Built: 1986

Building Size: 5,516 SF

Renovated: 1995

Zoning: Industrial

**Bart Mitchell** 865.690.1111

1725 TRIANGLE PARK DR, MARYVILLE, TN 37801