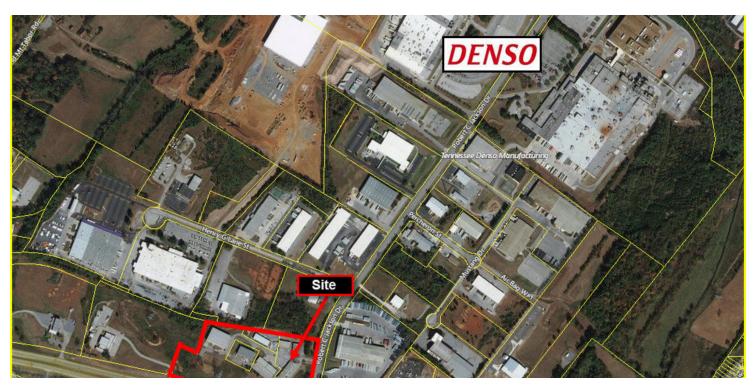

### **Property Description**

Masonry and glass building within Triangle Business Park which is across from DENSO in Maryville, TN. Ample parking at front door. Glass building front. Property at corner of W Lamar Alexander Pkwy and Robert C. Jackson Drive.

#### **OFFERING SUMMARY**

Available SF: 2,000 - 3,516 SF

**PROPERTY OVERVIEW** 

Masonry and glass building within Triangle Business Park which is across from DENSO in Maryville, TN. Ample parking at front door. Glass building front. Property at corner of W Lamar Alexander Pkwy and Robert C. Jackson Drive.