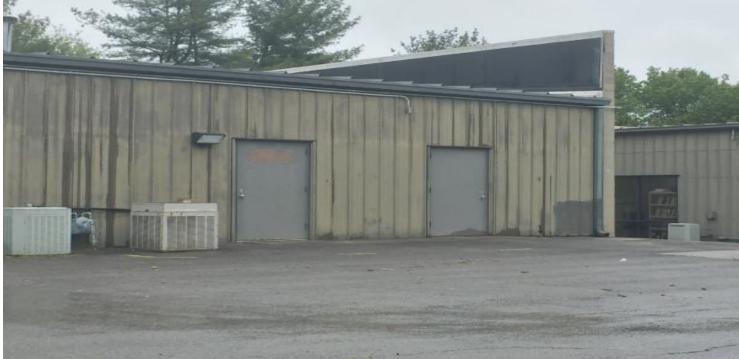

### **Property Description**

Masonry and glass building within Triangle Business Park which is across from DENSO in Maryville, TN. Ample parking at front door. Glass building front. Property at corner of W Lamar Alexander Pkwy and Robert C. Jackson Drive.

#### **OFFERING SUMMARY**

Available SF: 2,000 - 3,516 SF

**PROPERTY OVERVIEW** 

Masonry and glass building within Triangle Business Park which is across from DENSO in Maryville, TN. Ample parking at front door. Glass building front. Property at corner of W Lamar Alexander Pkwy and Robert C. Jackson Drive.