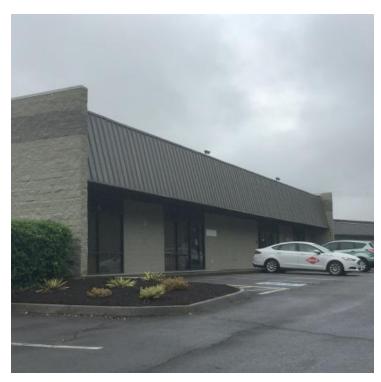

### **Property Description**

Masonry and glass building within Triangle Business Park which is across from DENSO in Maryville, TN. Ample parking at front door. Glass building front. Property at corner of W Lamar Alexander Pkwy and Robert C. Jackson Drive.

#### **OFFERING SUMMARY**

Available SF: 2,000 - 3,516 SF

**PROPERTY OVERVIEW** 

Masonry and glass building within Triangle Business Park which is across from DENSO in Maryville, TN. Ample parking at front door. Glass building front. Property at corner of W Lamar Alexander Pkwy and Robert C. Jackson Drive.