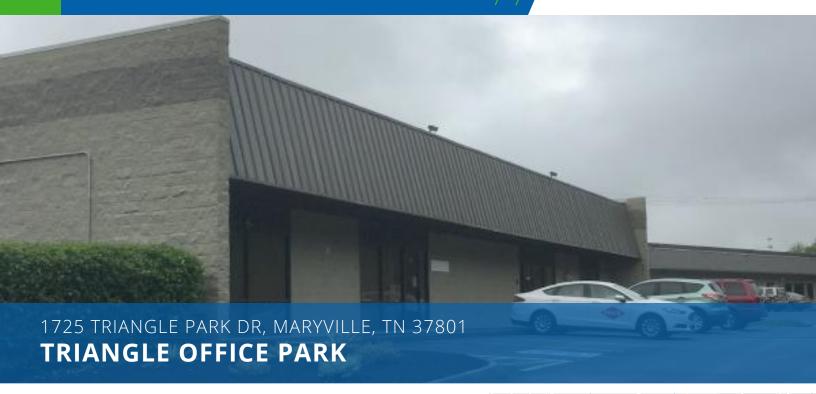

### **Property Description**

Masonry and glass building within Triangle Business Park which is across from DENSO in Maryville, TN. Ample parking at front door. Glass building front. Property at corner of W Lamar Alexander Pkwy and Robert C. Jackson Drive.

# TRIANGLE OFFICE PARK

#### **OFFERING SUMMARY**

Available SF: 2,000 - 3,516 SF

**PROPERTY OVERVIEW** 

Masonry and glass building within Triangle Business Park which is across from DENSO in Maryville, TN. Ample parking at front door. Glass building front. Property at corner of W Lamar Alexander Pkwy and Robert C. Jackson Drive.