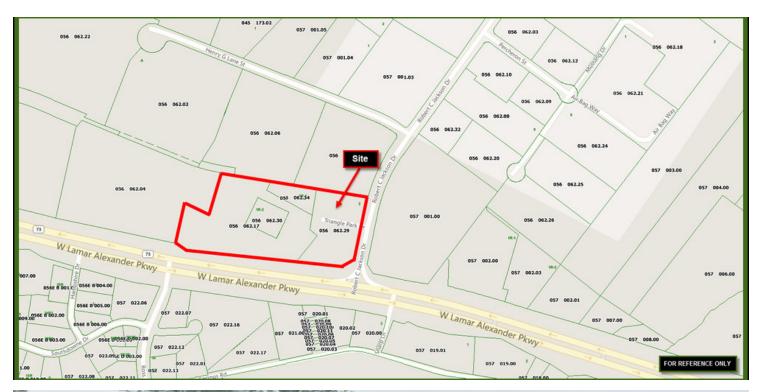

### **Property Description**

Masonry and glass building within Triangle Business Park which is across from DENSO in Maryville, TN. Ample parking at front door. Glass building front. Property at corner of W Lamar Alexander Pkwy and Robert C. Jackson Drive.

#### **OFFERING SUMMARY**

Available SF: 2,000 - 3,516 SF

**PROPERTY OVERVIEW** 

Masonry and glass building within Triangle Business Park which is across from DENSO in Maryville, TN. Ample parking at front door. Glass building front. Property at corner of W Lamar Alexander Pkwy and Robert C. Jackson Drive.