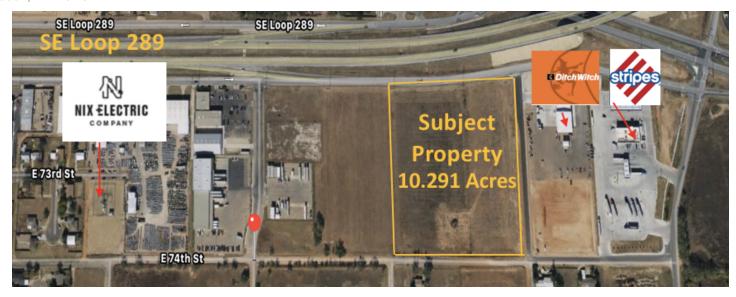

### **PROPERTY OVERVIEW**

Located on SE Loop 289 in a dense industrial area, 10.291 Acres of un-improved commercial land For Sale at \$2.75 PSF. Quick access to Slaton Highway. Property neighbors Ditch Witch, Nix Electric, York Tires, and many other industrial businesses. Stripes is located on the corner of this location. Perfect location to build industrial building, warehouses, and many other uses. Contact Broker regarding possible divisibility of Land.

### PROPERTY HIGHLIGHTS

- · Great Loop 289 Frontage
- · High Visibility
- Zoned M-1
- Dense Retail/Industrial Location