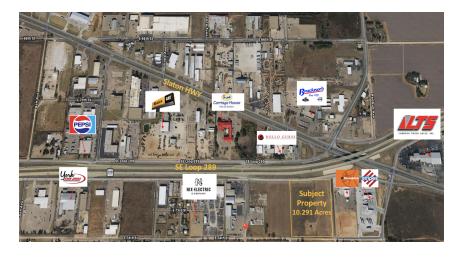

### **PROPERTY OVERVIEW**

Located on SE Loop 289 in a dense industrial area, 10.291 Acres of un-improved commercial land For Sale at \$2.75 PSF. Quick access to Slaton Highway. Property neighbors Ditch Witch, Nix Electric, York Tires, and many other industrial businesses. Stripes is located on the corner of this location. Perfect location to build industrial building, warehouses, and many other uses. Contact Broker regarding possible divisibility of Land.

### PROPERTY HIGHLIGHTS

- · Great Loop 289 Frontage
- · High Visibility
- Zoned M-1
- Dense Retail/Industrial Location