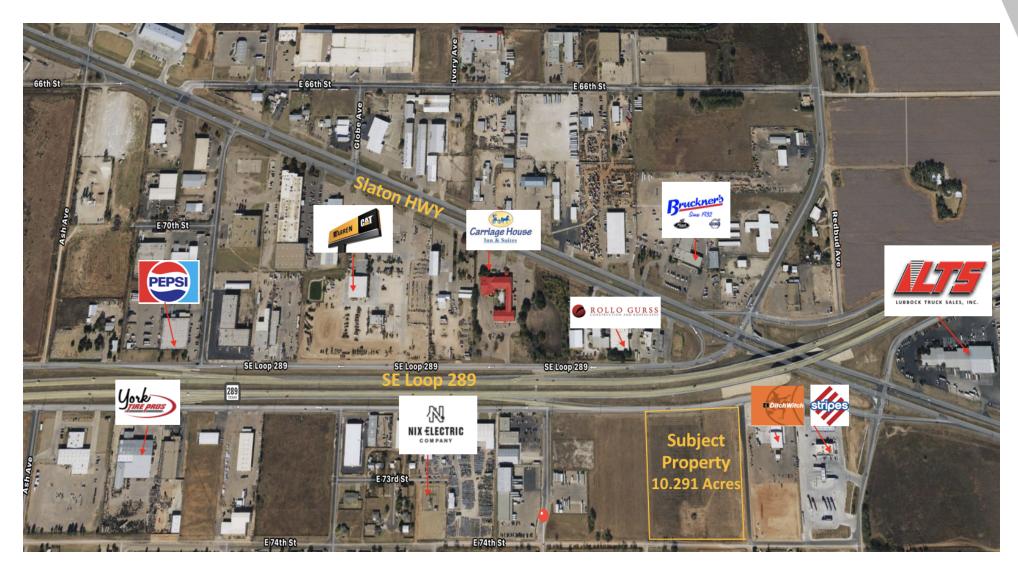

### **PROPERTY OVERVIEW**

Located on SE Loop 289 in a dense industrial area, 10.291 Acres of un-improved commercial land For Sale at \$2.75 PSF. Quick access to Slaton Highway. Property neighbors Ditch Witch, Nix Electric, York Tires, and many other industrial businesses. Stripes is located on the corner of this location. Perfect location to build industrial building, warehouses, and many other uses. Contact Broker regarding possible divisibility of Land.

### PROPERTY HIGHLIGHTS

- · Great Loop 289 Frontage
- · High Visibility
- Zoned M-1
- Dense Retail/Industrial Location