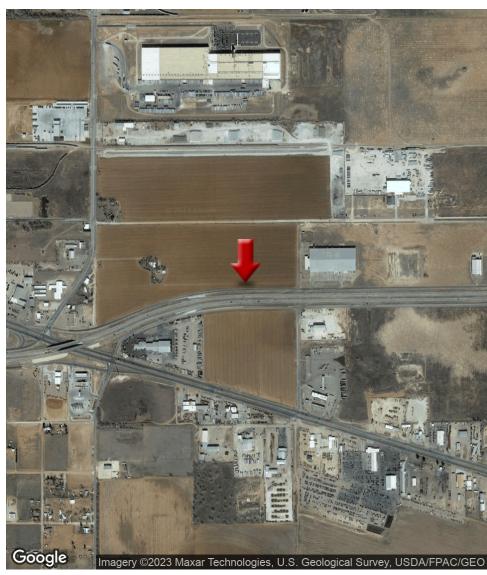

## 10.291 ACRES OF LAND FOR SALE LOOP 289

SE Loop 289, Lubbock, TX 79404

### **PROPERTY OVERVIEW**

Located on SE Loop 289 in a dense industrial area, 10.291 Acres of un-improved commercial land For Sale at \$2.75 PSF. Quick access to Slaton Highway. Property neighbors Ditch Witch, Nix Electric, York Tires, and many other industrial businesses. Stripes is located on the corner of this location. Perfect location to build industrial building, warehouses, and many other uses. Contact Broker regarding possible divisibility of Land.

### PROPERTY HIGHLIGHTS

- · Great Loop 289 Frontage
- · High Visibility
- Zoned M-1
- Dense Retail/Industrial Location