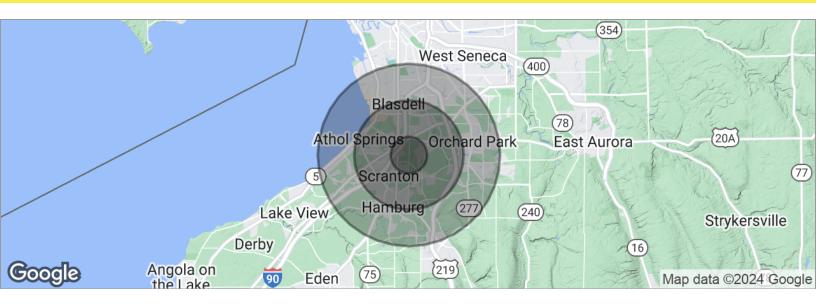

# 7.44+/- Acres Vacant Land

4770 McKinley Parkway, Hamburg, NY 14075

| POPULATION                            | 1 MILE              | 3 MILES               | 5 MILES               |
|---------------------------------------|---------------------|-----------------------|-----------------------|
| Total population                      | 3,923               | 38,469                | 101,778               |
| Median age                            | 42.5                | 42.6                  | 42.6                  |
| Median age (Male)                     | 41.1                | 40.6                  | 40.8                  |
| Median age (Female)                   | 44.4                | 44.4                  | 44.3                  |
|                                       |                     |                       |                       |
| HOUSEHOLDS & INCOME                   | 1 MILE              | 3 MILES               | 5 MILES               |
| HOUSEHOLDS & INCOME  Total households | <b>1 MILE</b> 1,678 | <b>3 MILES</b> 16,337 | <b>5 MILES</b> 43,194 |
|                                       |                     |                       |                       |
| Total households                      | 1,678               | 16,337                | 43,194                |

<sup>\*</sup> Demographic data derived from 2020 ACS - US Census