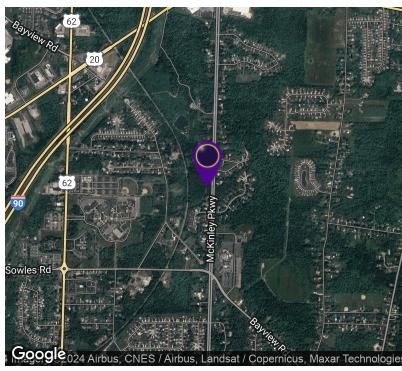

#### LOCATION OVERVIEW

South of Rts. 20 and 20A. East of the NY State Thruway (90)

## 7.44+/- Acres Vacant Land

4770 McKinley Parkway, Hamburg, NY 14075