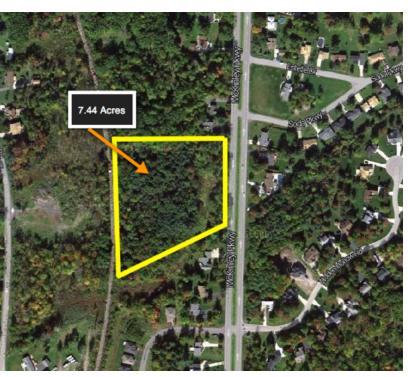

### 7.44+/- Acres Vacant Land

4770 McKinley Parkway, Hamburg, NY 14075

#### PROPERTY OVERVIEW

Large 7.44+/- Acre Parcel in Rural/Residential Area. Wooded and flat. One mile south of Shopping at the McKinley Mall, Wegman's Aldi Foods, Home Depot and many more retailers and restaurants. 1/2 mile from Tops Market, Village of Hamburg, Buffalo Raceway, Fairgrounds and casino. Gas, Electric and Public Water available. Bring all reasonable offers.

#### PROPERTY HIGHLIGHTS

- Near to City of Buffalo
- Village Setting
- Many nearby amenities
- Wooded and Flat