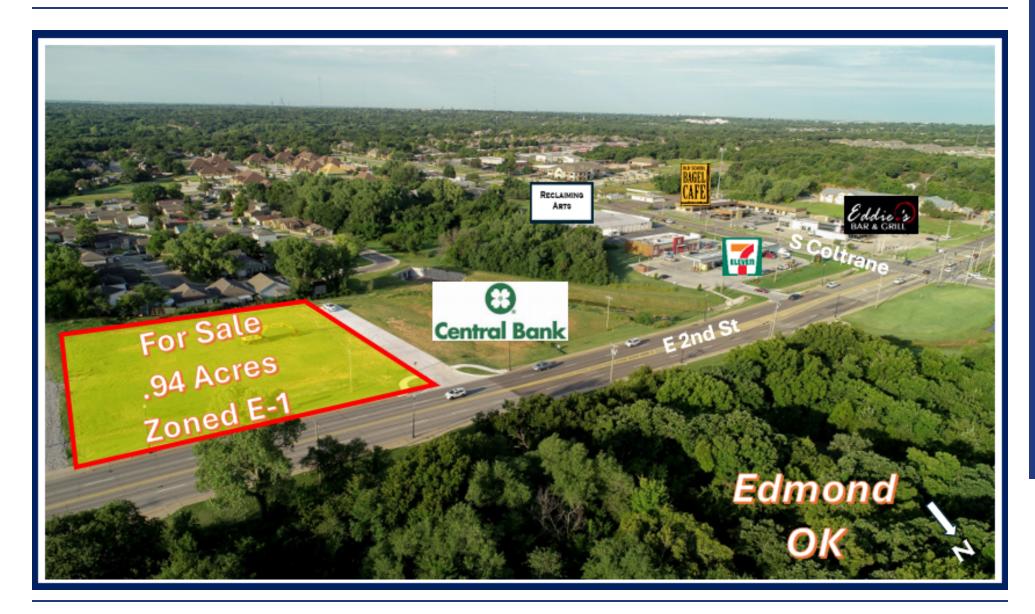

# SE EDMOND LOT FOR SALE

2ND AND COLTRANE

### **OFFERING SUMMARY**

Sale Price: \$950,000

Lot Size: 0.94 Acres

Zoning: E-1

Retail General

Commerc

Traffic Count: 39,625

(ACOG 2022)

### **LOCATION OVERVIEW**

This Land opportunity is located along E 2nd Street between S Coltrane Rd and I-35 in the beautiful city of Edmond, OK.

#### **PROPERTY HIGHLIGHTS**

- Lot 2 (East) 51,200 SF MOL 40,800 NET SF MOL \$950,000.00
- Fully Developed Lot with All Utilities to the Site