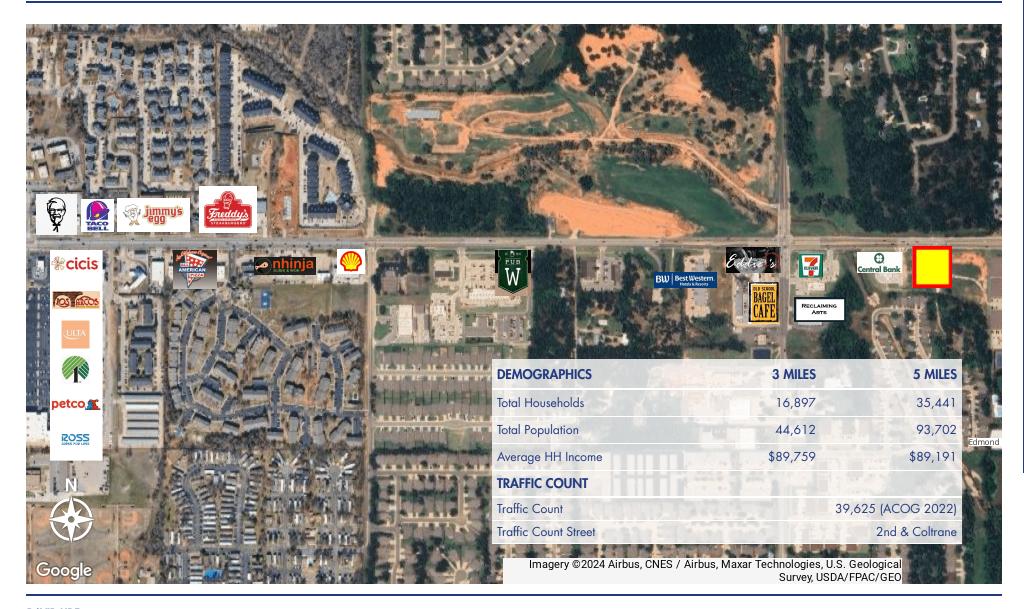

### **OFFERING SUMMARY**

Sale Price: \$950,000

Lot Size: 0.94 Acres

Zoning: E-1

Retail General

Commerc

Traffic Count: 39,625

(ACOG 2022)

### **DEMOGRAPHICS**

|                   | 1 MILE   | 3 MILES  | 5 MILES  |
|-------------------|----------|----------|----------|
| Total Households  | 2,573    | 16,897   | 35,441   |
| Total Population  | 6,301    | 44,612   | 93,702   |
| Average HH Income | \$86,412 | \$89,759 | \$89,191 |