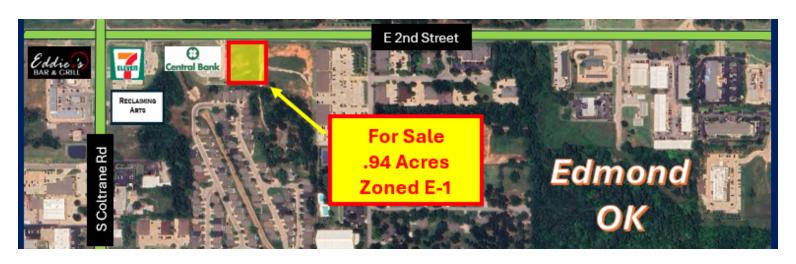

### **LOCATION OVERVIEW**

This Land opportunity is located along E 2nd Street between S Coltrane Rd and I-35 in the beautiful city of Edmond, OK.

#### **PROPERTY HIGHLIGHTS**

- Lot 2 (East) 51,200 SF MOL 40,800 NET SF MOL \$950,000.00
- Fully Developed Lot with All Utilities to the Site