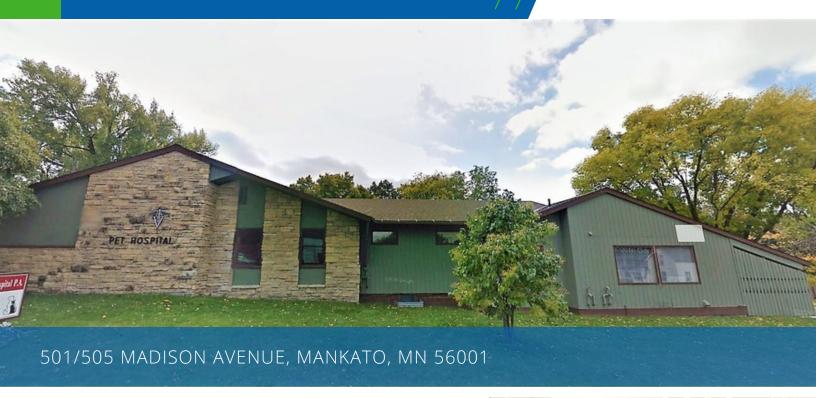

### MADISON AVENUE - 501/505 FOR SALE / LEASE \$563,200

#### **Property Description**

AVAILABLE FEBRUARY 2019! Grow your business on Mankato's main retail/office thoroughfare, Madison Avenue. This property can easily be re-purposed to suit a larger office user. Private offices, reception area, large parking lot, and fenced yard are just a few of the perks. The floor plan and private employee entrance lend well for fluid work flow and minimal interruption. The location is ideal of any user seeking visibility and easy access. An estimated 16,000 vehicles drive by this location daily and this spot is within minutes from highway access.

# MADISON AVENUE, MANKATO, MN 56001 MADISON AVENUE - 501/505