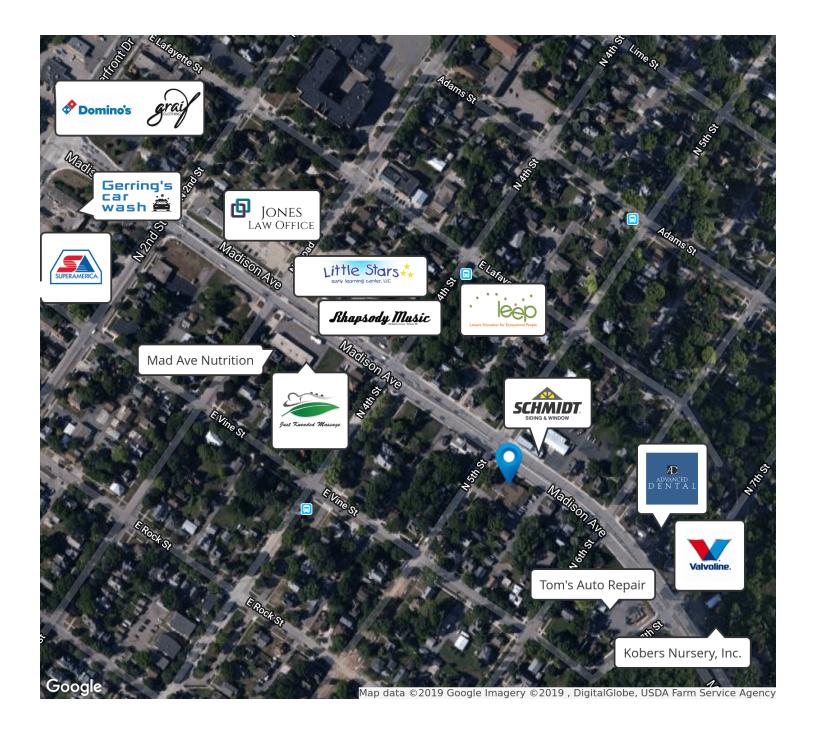

#### **Property Description**

AVAILABLE FEBRUARY 2019! Grow your business on Mankato's main retail/office thoroughfare, Madison Avenue. This property can easily be re-purposed to suit a larger office user. Private offices, reception area, large parking lot, and fenced yard are just a few of the perks. The floor plan and private employee entrance lend well for fluid work flow and minimal interruption. The location is ideal of any user seeking visibility and easy access. An estimated 16,000 vehicles drive by this location daily and this spot is within minutes from highway access.

#### **Property Highlights**

- Excellent visibility on a high traffic thoroughfare
- · Great floor plan for many users
- Property available in 2019