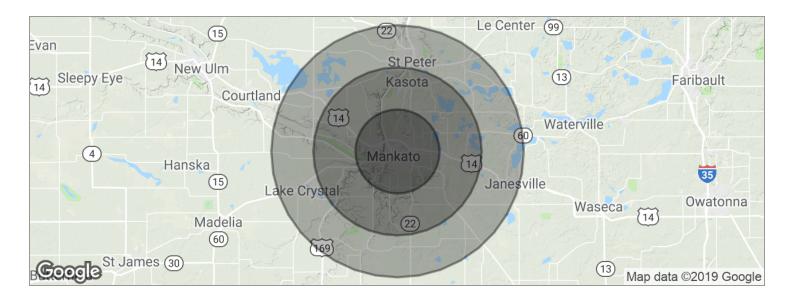

# MADISON AVENUE - 501/505

**5 MILES** 

27,210

70,655

\$57,954

10 MILES

33,874

89,748

\$60,806

15 MILES

43,850

116,968

\$61,425

### MADISON AVENUE - 501/505

| POPULATION                            | 5 MILES               | 10 MILES               | 15 MILES               |
|---------------------------------------|-----------------------|------------------------|------------------------|
| Total population                      | 70,655                | 89,748                 | 116,968                |
| Median age                            | 30.3                  | 30.9                   | 31.6                   |
| Median age (male)                     | 29.3                  | 30.0                   | 30.7                   |
| Median age (Female)                   | 32.4                  | 32.7                   | 33.1                   |
|                                       |                       |                        |                        |
| HOUSEHOLDS & INCOME                   | 5 MILES               | 10 MILES               | 15 MILES               |
| HOUSEHOLDS & INCOME  Total households | <b>5 MILES</b> 27,210 | <b>10 MILES</b> 33,874 | <b>15 MILES</b> 43,850 |
|                                       |                       |                        |                        |
| Total households                      | 27,210                | 33,874                 | 43,850                 |