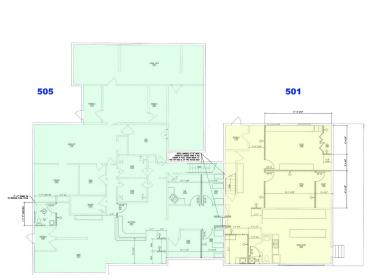

#### **OFFERING SUMMARY**

Sale Price: \$563,200

Available SF: 6,092 SF

Lot Size: 0.55 Acres

Year Built: 1971

Building Size: 6,092 SF

Renovated: 1991

Zoning: B-1 Community