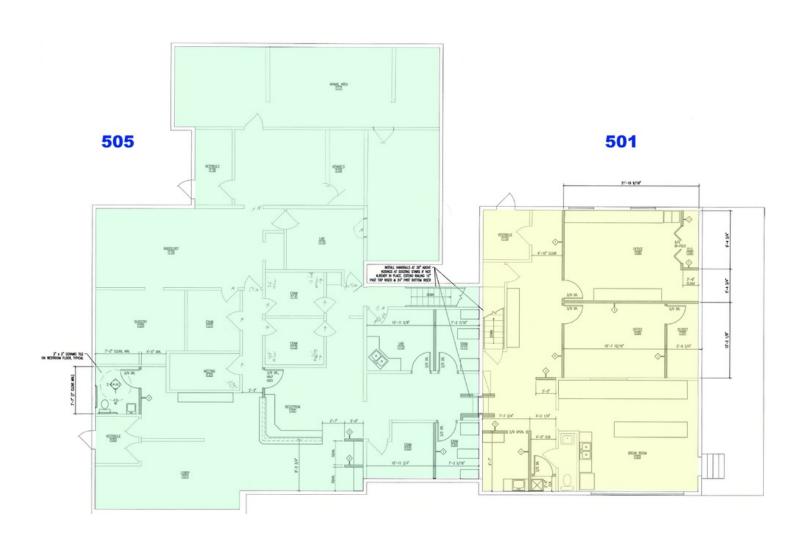

#### **Property Description**

AVAILABLE FEBRUARY 2019! Grow your business on Mankato's main retail/office thoroughfare, Madison Avenue. This property can easily be re-purposed to suit a larger office user. Private offices, reception area, large parking lot, and fenced yard are just a few of the perks. The floor plan and private employee entrance lend well for fluid work flow and minimal interruption. The location is ideal of any user seeking visibility and easy access. An estimated 16,000 vehicles drive by this location daily and this spot is within minutes from highway access.

#### **Property Highlights**

- Excellent visibility on a high traffic thoroughfare
- · Great floor plan for many users
- Property available in 2019

#### **OFFERING SUMMARY**

Sale Price: \$563,200

Available SF: 6,092 SF

Lot Size: 0.55 Acres

Year Built: 1971

Building Size: 6,092 SF

Renovated: 1991

Zoning: B-1 Community