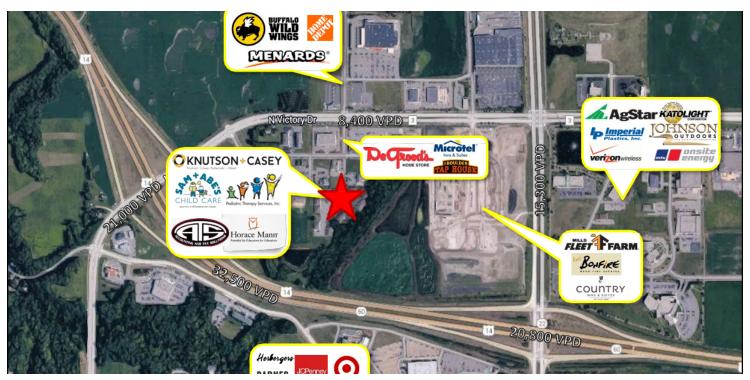

#### **Property Description**

Located in a professional business park just off of North Victory Drive, this property is extremely versatile for a variety of office users. The space can be built out to suit tenant needs. Large parking lot with designated spaces. Other tenants in the Westwood Business Park include dentists, attorneys, a childcare business, and restaurants. This location continues to be very popular for professional businesses.

#### **Property Highlights**

- · Professional building with interior to build out to your specs
- Easy access from North Victory Drive
- · Ample parking
- Professional tenants throughout the business park