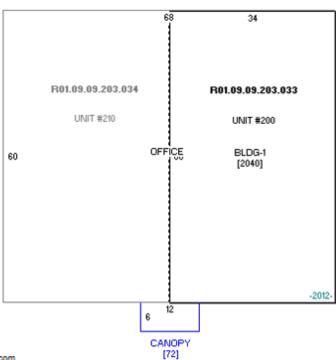

#### **OFFERING SUMMARY**

Sale Price: \$415,000

Available SF: 4,080 SF

Lot Size: 0.14 Acres

Year Built: 2012

Building Size: 4,080 SF

Zoning: B-3 Highway

Commercial

Sale Price / SF: \$101.72