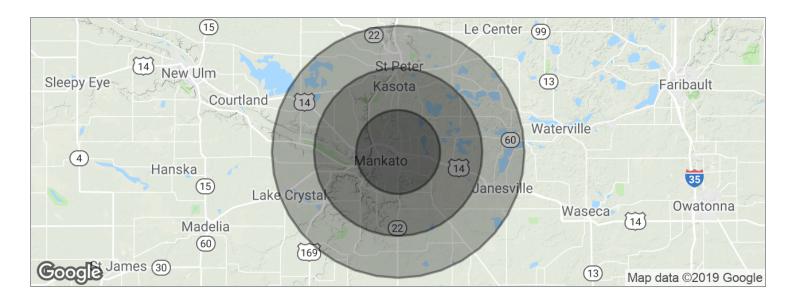

#### **DEMOGRAPHICS**

|                   | 5 MILES  | 10 MILES | 15 MILES |
|-------------------|----------|----------|----------|
| Total Households  | 23,233   | 34,581   | 43,327   |
| Total Population  | 61,000   | 92,290   | 115,204  |
| Average HH Income | \$55,600 | \$61,108 | \$62,562 |

## SUITE 200-210 WESTWOOD BUSINESS PARK

| POPULATION                            | 5 MILES               | 10 MILES               | 15 MILES               |
|---------------------------------------|-----------------------|------------------------|------------------------|
| Total population                      | 61,000                | 92,290                 | 115,204                |
| Median age                            | 29.4                  | 30.8                   | 32.2                   |
| Median age (male)                     | 28.4                  | 29.9                   | 31.3                   |
| Median age (Female)                   | 31.2                  | 32.5                   | 33.9                   |
|                                       |                       |                        |                        |
| HOUSEHOLDS & INCOME                   | 5 MILES               | 10 MILES               | 15 MILES               |
| HOUSEHOLDS & INCOME  Total households | <b>5 MILES</b> 23,233 | <b>10 MILES</b> 34,581 | <b>15 MILES</b> 43,327 |
|                                       |                       |                        |                        |
| Total households                      | 23,233                | 34,581                 | 43,327                 |