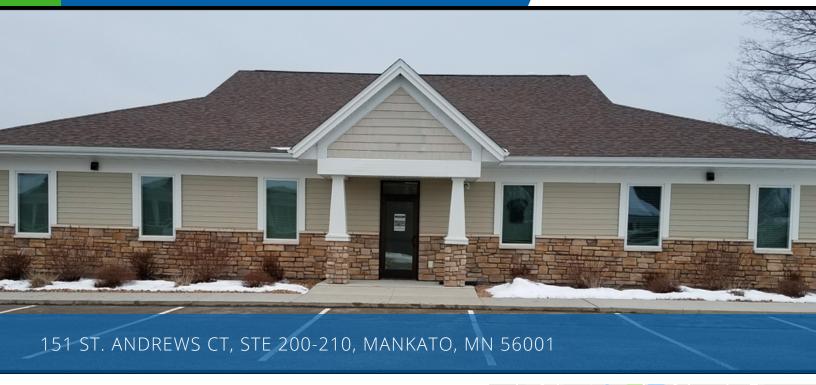

# FOR SALE / LEASE \$415,000

#### **Property Description**

Located in a professional business park just off of North Victory Drive, this property is extremely versatile for a variety of office users. The space can be built out to suit tenant needs. Large parking lot with designated spaces. Other tenants in the Westwood Business Park include dentists, attorneys, a childcare business, and restaurants. This location continues to be very popular for professional businesses.

## SUITE 200-210 WESTWOOD BUSINESS PARK