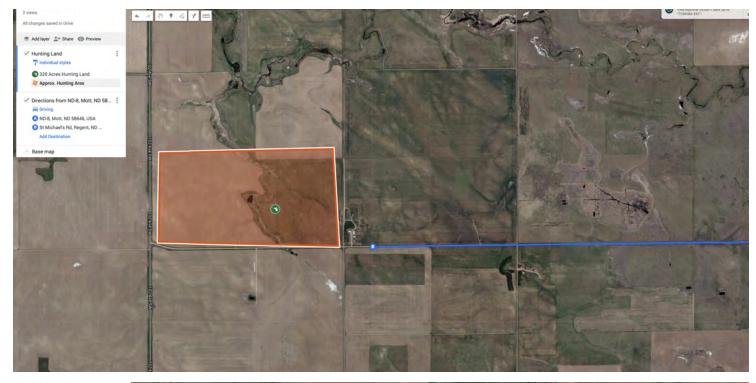

# **30 Mile Creek Hunt Club**

**Hunting Land** 

320 Acres Hunting Land

Approx. Hunting Area

Directions from ND-8, Mott, ND 58646, USA to St Michael's Rd, Regent, ND 58650, USA

A ND-8, Mott, ND 58646, USA

0

St Michael's Rd, Regent, ND 58650, USA

#### **PRIVATE HUNTING LAND**

320 Acres of Prime land