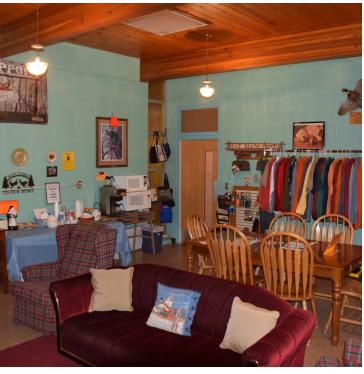

#### **PROPERTY OVERVIEW**

Own your own hunt club and hunting land in the heart of North Dakota Pheasant Country. Former convent, built from brick and block construction. Can operate as a profitable business or as a Private Hunt Club. "Generational Property."

#### **PROPERTY HIGHLIGHTS**

- 19 Bedrooms
- Sleeps 40+
- Large, Galley-Style Kitchen
- Large Laundry
- Private Owner's Quarters
- 320 Acres of Prime Hunting Land (320 Acres Additional Land Available)
- 1Hr. to Dickinson, 2 Hrs. to Bismarck, 3 hrs. to Williston, 4.5 Hrs. to Fargo