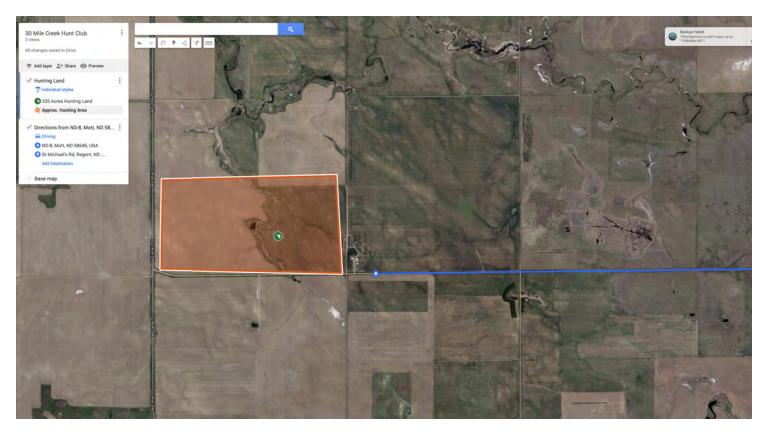

# **30 Mile Creek Hunt Club**

**Hunting Land** 

320 Acres Hunting Land

Approx. Hunting Area

Directions from ND-8, Mott, ND 58646, USA to St Michael's Rd, Regent, ND 58650, USA

A ND-8, Mott, ND 58646, USA

0

St Michael's Rd, Regent, ND 58650, USA

#### **PRIVATE HUNTING LAND**

320 Acres of Prime land