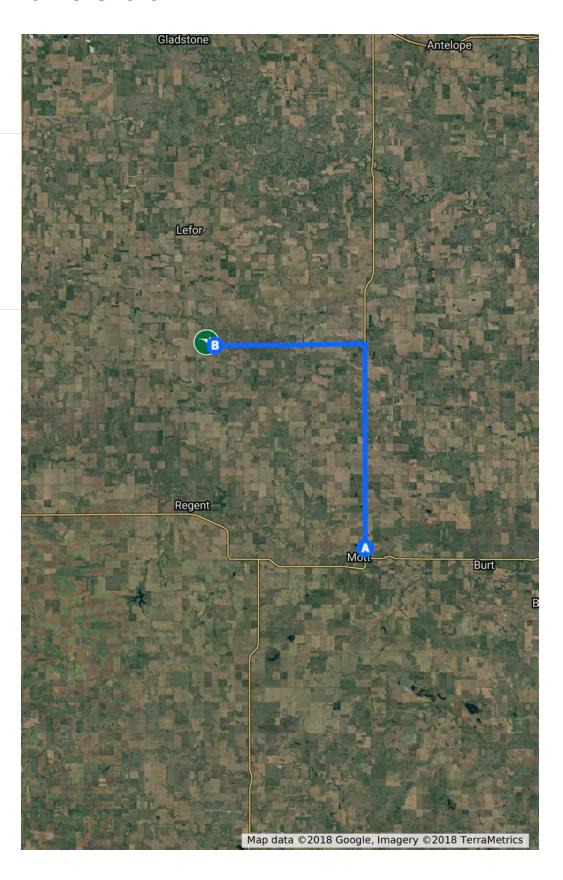

# **30 Mile Creek Hunt Club**

**Hunting Land** 

320 Acres Hunting Land

Approx. Hunting Area

Directions from ND-8, Mott, ND 58646, USA to St Michael's Rd, Regent, ND 58650, USA

A ND-8, Mott, ND 58646, USA

0

St Michael's Rd, Regent, ND 58650, USA