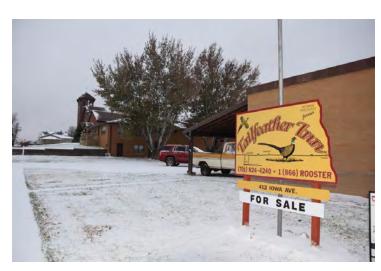

### MOTT NORTH DAKOTA TAILFEATHER INN HUNTING OPERATION

412 Iowa Ave, Mott, ND 58646

#### **PROPERTY OVERVIEW**

Own your own hunt club and hunting land in the heart of North Dakota Pheasant Country. Former convent, built from brick and block construction. Can operate as a profitable business or as a Private Hunt Club. "Generational Property."

#### **PROPERTY HIGHLIGHTS**

- 19 Bedrooms
- Sleeps 40+
- Large, Galley-Style Kitchen
- Large Laundry
- Private Owner's Quarters
- 320 Acres of Prime Hunting Land (320 Acres Additional Land Available)
- 1Hr. to Dickinson, 2 Hrs. to Bismarck, 3 hrs. to Williston, 4.5 Hrs. to Fargo