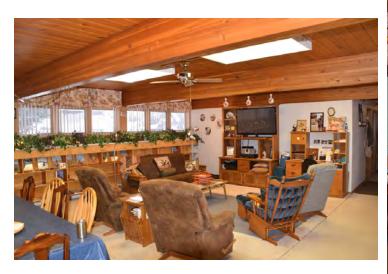

#### **PROPERTY OVERVIEW**

Own your own hunt club and hunting land in the heart of North Dakota Pheasant Country. Former convent, built from brick and block construction. Can operate as a profitable business or as a Private Hunt Club. "Generational Property."

#### **PROPERTY HIGHLIGHTS**

- 19 Bedrooms
- Sleeps 40+
- Large, Galley-Style Kitchen
- Large Laundry
- Private Owner's Quarters
- 320 Acres of Prime Hunting Land (320 Acres Additional Land Available)
- 1Hr. to Dickinson, 2 Hrs. to Bismarck, 3 hrs. to Williston, 4.5 Hrs. to Fargo