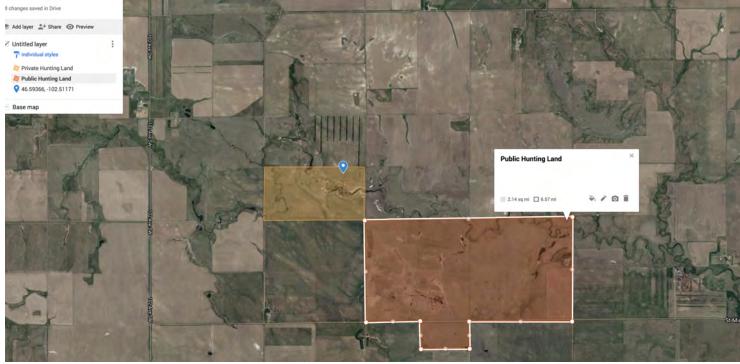

# **30 Mile Creek Hunt Club**

**Hunting Land** 

320 Acres Hunting Land

Approx. Hunting Area

Directions from ND-8, Mott, ND 58646, USA to St Michael's Rd, Regent, ND 58650, USA

A ND-8, Mott, ND 58646, USA

0

St Michael's Rd, Regent, ND 58650, USA

#### **PRIVATE HUNTING LAND**

320 Acres of Prime land

# MOTT NORTH DAKOTA TAILFEATHER INN HUNTING OPERATION

412 Iowa Ave, Mott, ND 58646

**PRIVATE HUNTING LAND** 