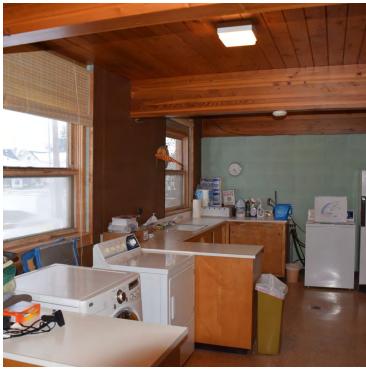

#### **PROPERTY HIGHLIGHTS**

- 19 Bedrooms
- Sleeps 40+
- Large, Galley-Style Kitchen
- Large Laundry
- Private Owner's Quarters
- 320 Acres of Prime Hunting Land (320 Acres Additional Land Available)
- 1Hr. to Dickinson, 2 Hrs. to Bismarck, 3 hrs. to Williston, 4.5 Hrs. to Fargo