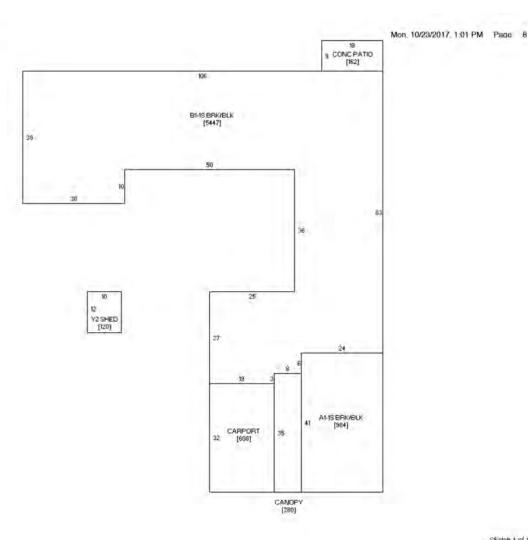

#### **PROPERTY HIGHLIGHTS**

- 19 Bedrooms
- Sleeps 40+
- Large, Galley-Style Kitchen
- Large Laundry
- Private Owner's Quarters
- 320 Acres of Prime Hunting Land (320 Acres Additional Land Available)
- 1Hr. to Dickinson, 2 Hrs. to Bismarck, 3 hrs. to Williston, 4.5 Hrs. to Fargo