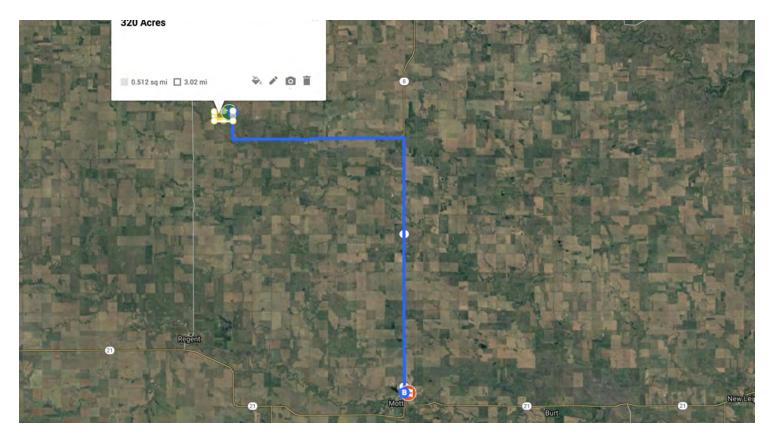

# **30 Mile Creek Hunt Club**

**Hunting Land** 

320 Acres Hunting Land

Approx. Hunting Area

Directions from ND-8, Mott, ND 58646, USA to St Michael's Rd, Regent, ND 58650, USA

A ND-8, Mott, ND 58646, USA

0

St Michael's Rd, Regent, ND 58650, USA

#### **PRIVATE HUNTING LAND**

320 Acres of Prime land