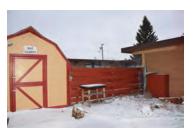

#### **PROPERTY OVERVIEW**

Own your own hunt club and hunting land in the heart of North Dakota Pheasant Country. Former convent, built from brick and block construction. Can operate as a profitable business or as a Private Hunt Club. "Generational Property."

#### **PROPERTY HIGHLIGHTS**

- 19 Bedrooms
- Sleeps 40+
- Large, Galley-Style Kitchen
- Large Laundry
- Private Owner's Quarters
- 320 Acres of Prime Hunting Land (320 Acres Additional Land Available)
- 1Hr. to Dickinson, 2 Hrs. to Bismarck, 3 hrs. to Williston, 4.5 Hrs. to Fargo