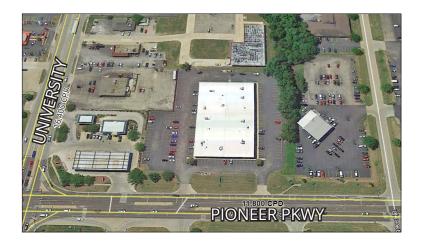

## PIONEER INDUSTRIAL PARK 2000 PIONEER PARKWAY - PEORIA

### PIONEER INDUSTRIAL PARK 2000 PIONEER PARKWAY - PEORIA

#### PROPERTY FEATURES

**FOR LEASE:** 

- Office/Retail space available in Pioneer Park.
- 196-2,817 sq ft available for lease.
- Building has easy accessibility and visibility from Pioneer Parkway.
- Well maintained with local ownership nearby.
- Large onsite parking lot.
- Competitive rental rates.