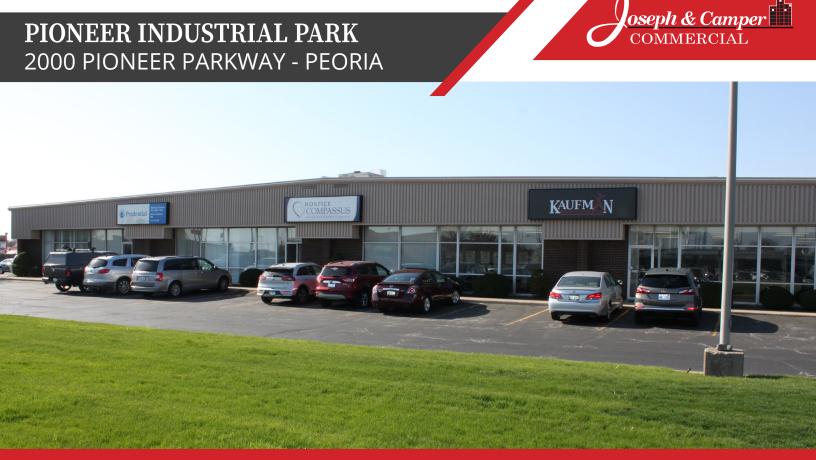

## PIONEER INDUSTRIAL PARK 2000 PIONEER PARKWAY - PEORIA

### PIONEER INDUSTRIAL PARK 2000 PIONEER PARKWAY - PEORIA

#### PROPERTY FEATURES

**FOR LEASE:** 

- Office/Retail space available in Pioneer Park.
- 196-2,817 sq ft available for lease.
- Building has easy accessibility and visibility from Pioneer Parkway.
- Well maintained with local ownership nearby.
- Large onsite parking lot.
- Competitive rental rates.