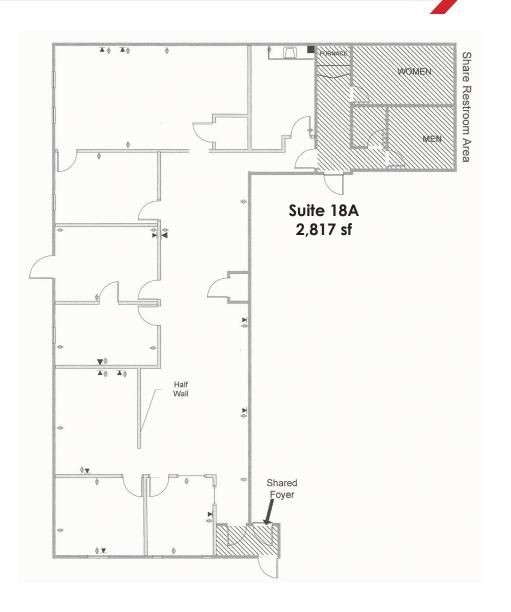

## SPACES AVAILABLE

| SUITE 2/4:                                             | 364 SF - \$9.00 PSF - NNN  |
|--------------------------------------------------------|----------------------------|
| SUITE 5:                                               | 779 SF - \$9.00 - NNN      |
| SUITE 7A:                                              | 196 SF - \$13.47 PSF - FSG |
| SUITE 7D                                               | 258 SF - \$12.51 PSF - FSG |
| SUITE 18A:                                             | 2,817 SF - \$7.00 PSF NNN  |
| SUITE 19A:                                             | 1,900 SF - \$7.50 PSF NNN  |
| BUILDING NNN = \$3.47 per SF UTILITIES = \$1.68 per SF |                            |