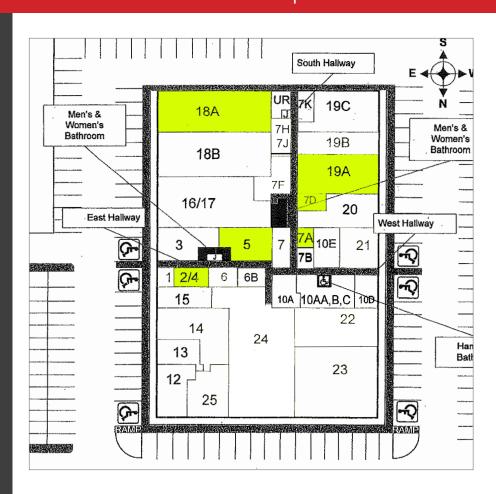

## SPACES AVAILABLE

| SUITE 2/4:                                             | 364 SF - \$9.00 PSF - NNN  |
|--------------------------------------------------------|----------------------------|
| SUITE 5:                                               | 779 SF - \$9.00 - NNN      |
| SUITE 7A:                                              | 196 SF - \$13.47 PSF - FSG |
| SUITE 7D                                               | 258 SF - \$12.51 PSF - FSG |
| SUITE 18A:                                             | 2,817 SF - \$7.00 PSF NNN  |
| SUITE 19A:                                             | 1,900 SF - \$7.50 PSF NNN  |
| BUILDING NNN = \$3.47 per SF UTILITIES = \$1.68 per SF |                            |