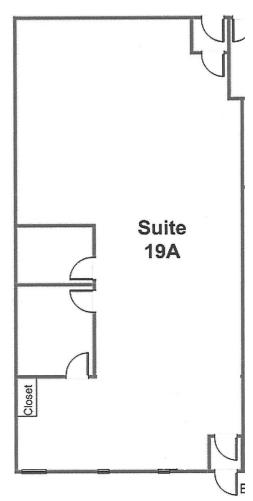

## SPACES AVAILABLE

| SUITE 2/4:                                             | 364 SF - \$9.00 PSF - NNN  |
|--------------------------------------------------------|----------------------------|
| SUITE 5:                                               | 779 SF - \$9.00 - NNN      |
| SUITE 7A:                                              | 196 SF - \$13.47 PSF - FSG |
| SUITE 7D                                               | 258 SF - \$12.51 PSF - FSG |
| SUITE 18A:                                             | 2,817 SF - \$7.00 PSF NNN  |
| SUITE 19A:                                             | 1,900 SF - \$7.50 PSF NNN  |
| BUILDING NNN = \$3.47 per SF UTILITIES = \$1.68 per SF |                            |