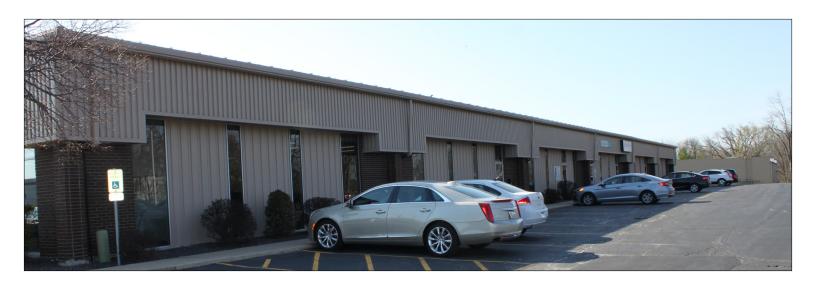

## PIONEER INDUSTRIAL PARK 2000 PIONEER PARKWAY - PEORIA

### PIONEER INDUSTRIAL PARK 2000 PIONEER PARKWAY - PEORIA

#### PROPERTY FEATURES

**FOR LEASE:** 

- Office/Retail space available in Pioneer Park.
- 196-2,817 sq ft available for lease.
- Building has easy accessibility and visibility from Pioneer Parkway.
- Well maintained with local ownership nearby.
- Large onsite parking lot.
- Competitive rental rates.