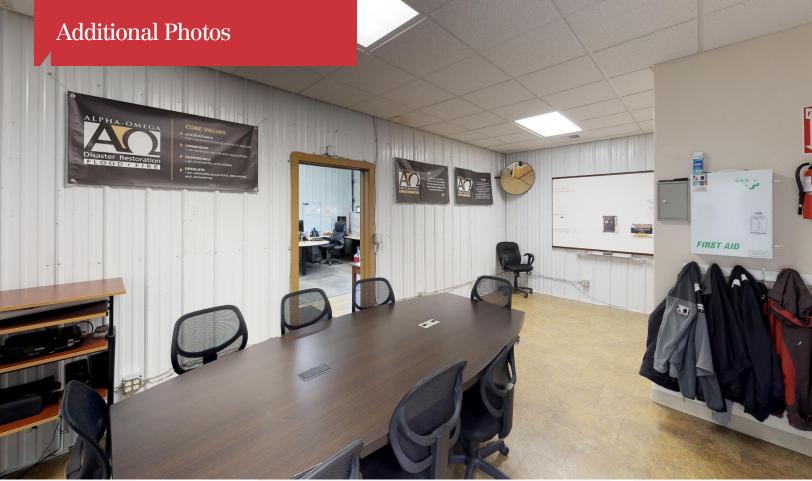

## Office/Warehouse

3,900 SF | \$244,900

### **Property Highlights**

- 3,900 Office/Warehouse
- 800 SF Office & 3,100 SF Warehouse
- 12,960 SF lot
- Fully remodeled in 2013
- GFA with Cooling, 120-Volt Single Phase power
- Good frontage onto E Main St in Laurel
- 6 overhead doors
- · Zoning: Heavy Industrial
- Property on MRL Land Lease, estimated at \$5,400/yr plus taxes