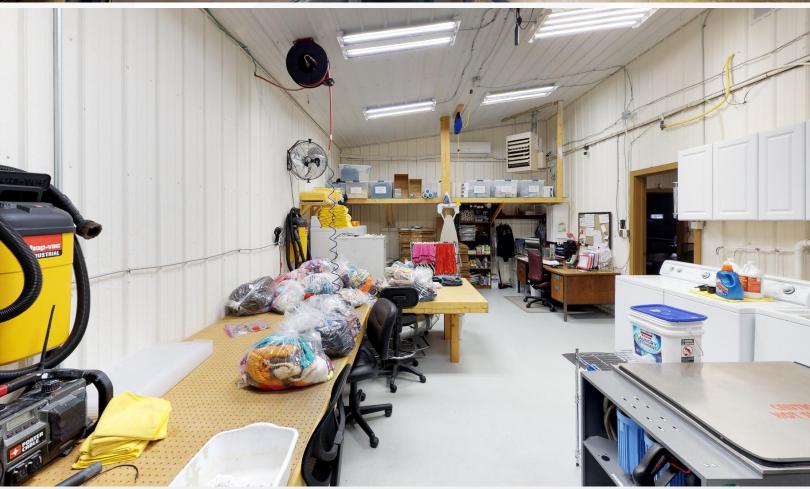

## Office/Warehouse

3,900 SF | \$244,900

### **Property Highlights**

- 3,900 Office/Warehouse
- 800 SF Office & 3,100 SF Warehouse
- 12,960 SF lot
- Fully remodeled in 2013
- GFA with Cooling, 120-Volt Single Phase power
- Good frontage onto E Main St in Laurel
- 6 overhead doors
- · Zoning: Heavy Industrial
- Property on MRL Land Lease, estimated at \$5,400/yr plus taxes