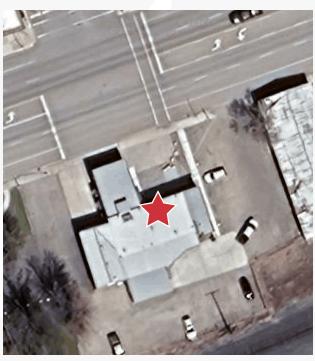

# Alpha Omega Restoration

204 E. Main Street Laurel, Montana 59044

### **Property Highlights**

- 3,900 Office/Warehouse
- 800 SF Office & 3,100 SF Warehouse
- 12,960 SF lot
- Fully remodeled in 2013
- GFA with Cooling, 120-Volt Single Phase power
- Good frontage onto E Main St in Laurel
- 6 overhead doors
- · Zoning: Heavy Industrial
- Property on MRL Land Lease, estimated at \$5,400/yr plus taxes