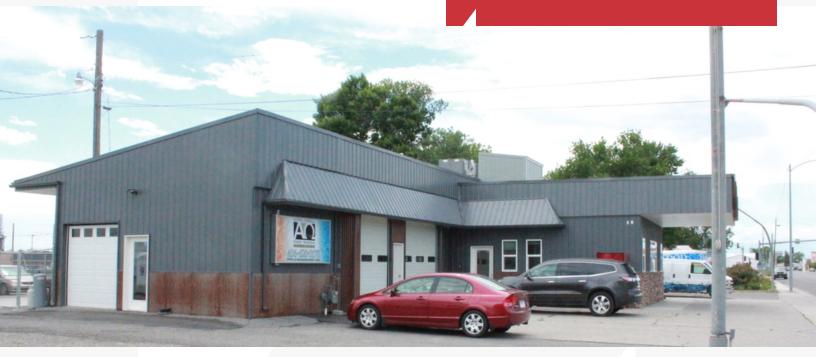

For Sale

## Office/Warehouse

3,900 SF | \$244,900

# Alpha Omega Restoration

204 E. Main Street Laurel, Montana 59044

### **Property Highlights**

- 3,900 Office/Warehouse
- 800 SF Office & 3,100 SF Warehouse
- 12,960 SF lot
- Fully remodeled in 2013
- GFA with Cooling, 120-Volt Single Phase power
- Good frontage onto E Main St in Laurel
- 6 overhead doors
- · Zoning: Heavy Industrial
- Property on MRL Land Lease, estimated at \$5,400/yr plus taxes