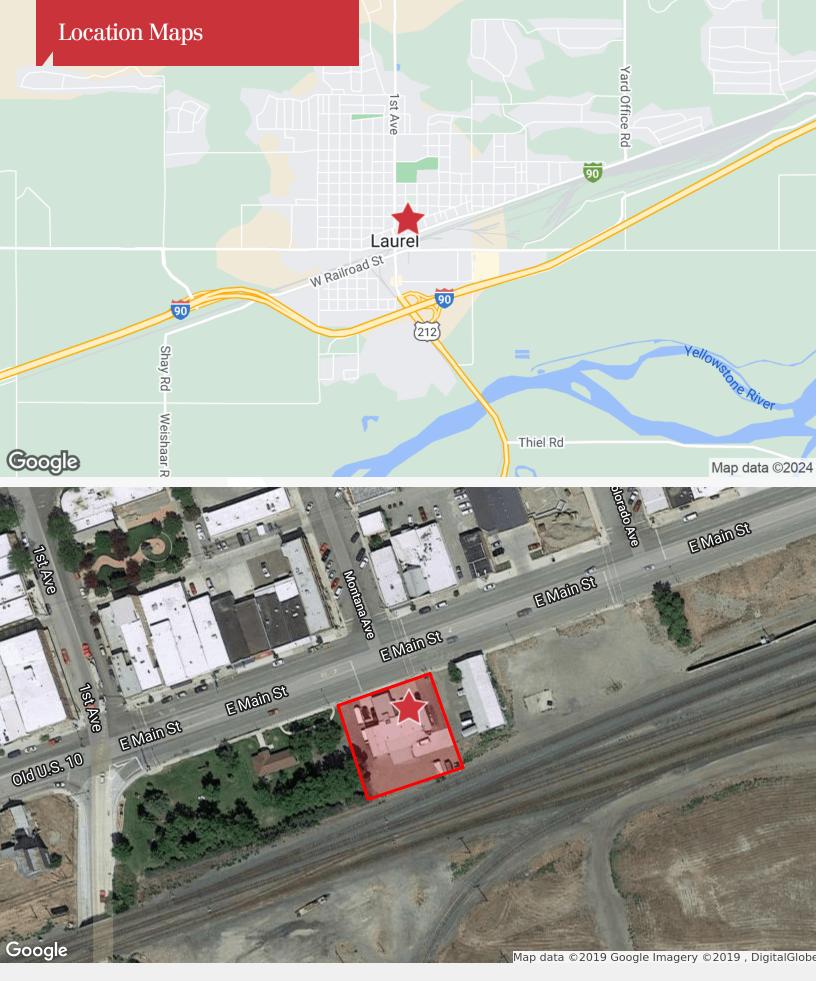

# Alpha Omega Restoration

204 E. Main Street Laurel, Montana 59044

### **Property Highlights**

- 3,900 Office/Warehouse
- 800 SF Office & 3,100 SF Warehouse
- 12,960 SF lot
- Fully remodeled in 2013
- GFA with Cooling, 120-Volt Single Phase power
- Good frontage onto E Main St in Laurel
- 6 overhead doors
- · Zoning: Heavy Industrial
- Property on MRL Land Lease, estimated at \$5,400/yr plus taxes