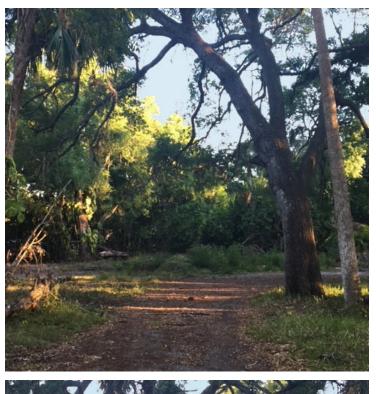

#### **PROPERTY HIGHLIGHTS**

- . D.O. in place
- Building Permits approved and ready for pickup
- Long linear frontage on Bayshore Rd. offers high visibility.
- Beautiful property with many large shade trees and a preserve buffer along the rear of the property.