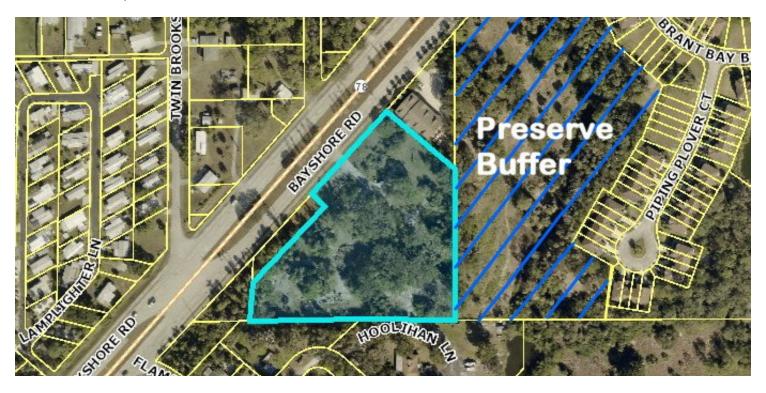

#### **PROPERTY OVERVIEW**

This Subject Property is located on Bayshore Road in North Fort Myers in Lee County. The property is 3.9 acres and easily accessible from both US 41 and I-75. Seller will split the parcels and sell them separately. Can be sold from 1 acre to 3.9 acre parcels.

#### **PROPERTY HIGHLIGHTS**

- . D.O. in place
- Building Permits approved and ready for pickup
- Long linear frontage on Bayshore Rd. offers high visibility.
- Beautiful property with many large shade trees and a preserve buffer along the rear of the property.