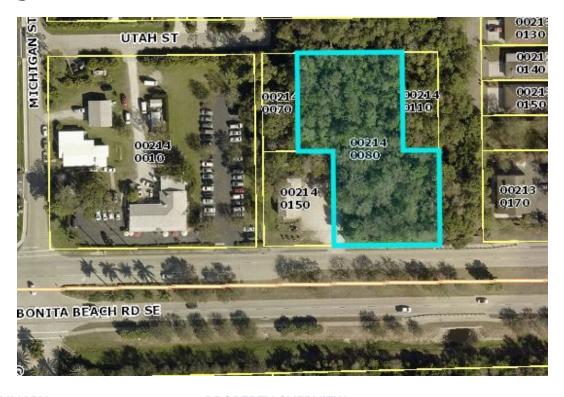

#### PROPERTY OVERVIEW

The subject property is located just west of Old US 41 Road between I75 and US 41. The property consists of three contiguous parcels.

#### **PROPERTY HIGHLIGHTS**

Great Location

1.27 Acres

\$12.64

- Currently zoned AG
- Future Land Use for all three parcels will be General Commercial (GC)
- Owner will work with Buyer to rezone the property