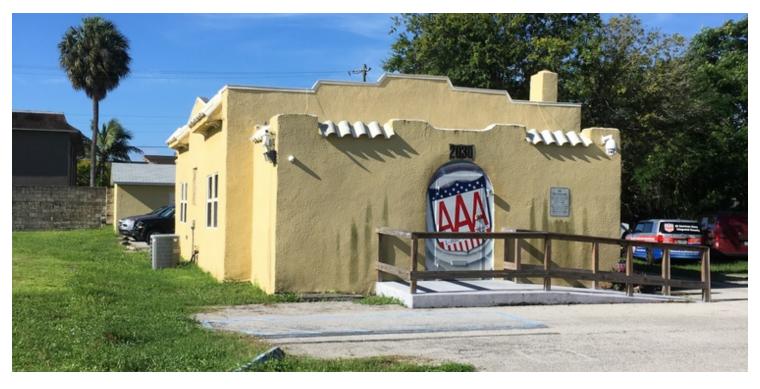

# Office Building For Sale

# 2030 Crawford St.

Fort Myers, FL 33901

### **PROPERTY OVERVIEW**

Property is located in the proposed Midtown redevelopment area in close proximity to Cleveland Avenue and Downtown Fort Myers. Subject property has two buildings both are approximately 1,200 sf. Close to the courthouse and Lee Memorial Hospital.

# PROPERTY HIGHLIGHTS

- Close proximity to Downtown Ft. Myers
- Zoned CI-Commercial Intensive
- 2,411 SF
- · Plenty of space and parking

Multiple buildings

• Proposed Midtown Re-Development

Zoning:

**Building Size:** 