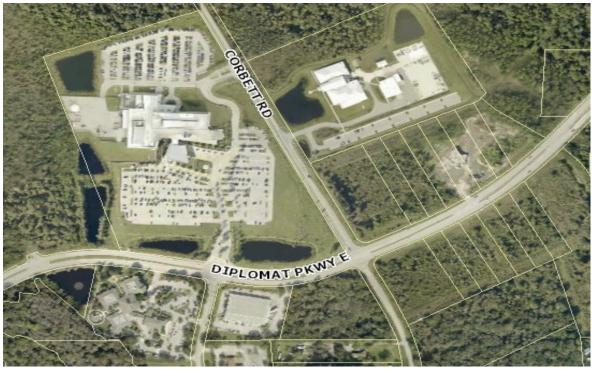

#### **PROPERTY OVERVIEW**

The subject properties are located on Diplomat Parkway adjacent from each other near the new VA Outpatient Clinic. The properties are offered together or separately.

#### **PROPERTY HIGHLIGHTS**

- NE Corner (2501) Lot is 3.41 +/- AC
- SE Corner (2500) Lot is 2.87 +/- AC
- Great Visibility
- Corner Lots

6.25 Acres

Excellent Location