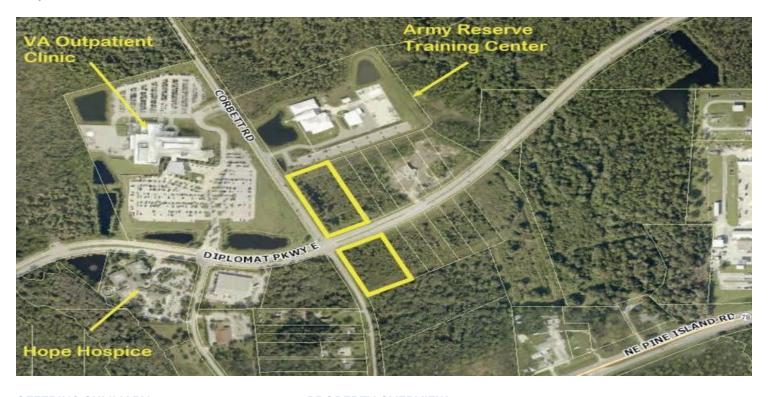

#### **PROPERTY OVERVIEW**

The subject properties are located on Diplomat Parkway adjacent from each other near the new VA Outpatient Clinic. The properties are offered together or separately.

#### **PROPERTY HIGHLIGHTS**

- NE Corner (2501) Lot is 3.41 +/- AC
- SE Corner (2500) Lot is 2.87 +/- AC
- Great Visibility
- Corner Lots

6.25 Acres

Excellent Location