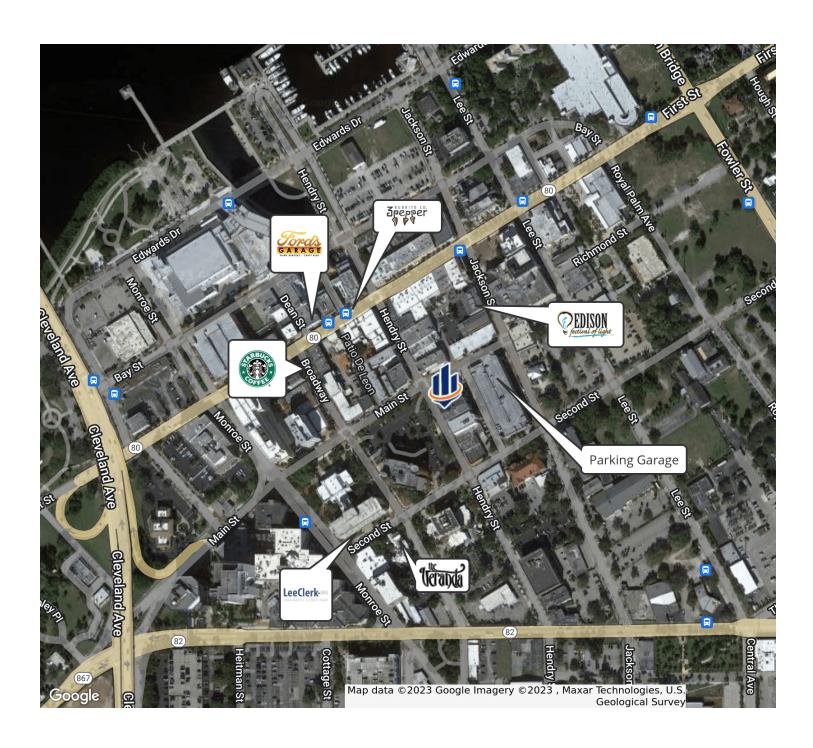

### PROPERTY OVERVIEW

The Richards Building is a historic office | retail building located in Downtown Fort Myers historical district. There are two spaces available for lease. The ground floor unit consists of 3,373 sf of retail | office space with direct street access with double doors and ceiling high windows looking out to Hendry Street. This space can be used for office or retail space.

#### PROPERTY HIGHLIGHTS

- Located in the epicenter of the River District on Hendry Street
- Within walking distance of all Government Municipalities
- Directly adjacent to Jackson Street Parking Garage
- · Former home to Masons Bakery
- Delivery Date: 30 days