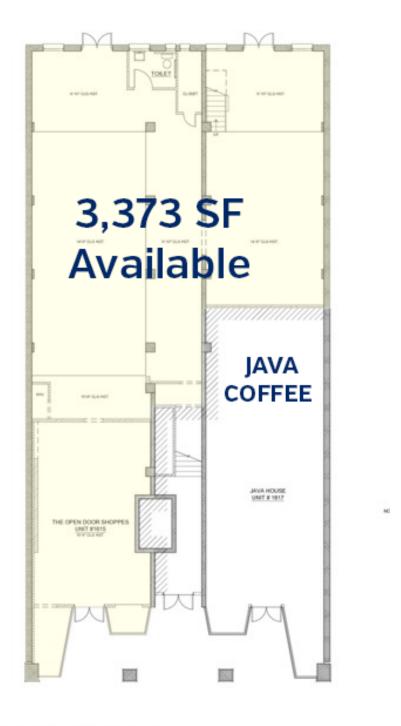

### PROPERTY OVERVIEW

The Richards Building is a historic office | retail building located in Downtown Fort Myers historical district. There are two spaces available for lease. The ground floor unit consists of 3,373 sf of retail | office space with direct street access with double doors and ceiling high windows looking out to Hendry Street. This space can be used for office or retail space.

### **AVAILABLE SPACES**

SPACE LEASE RATE SIZE