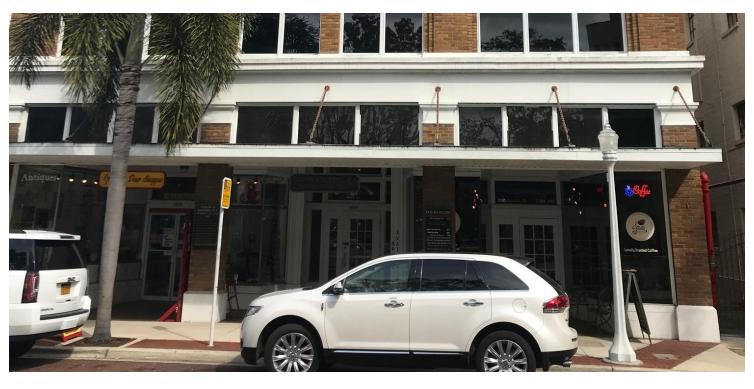

### The Richards Building

1615-1617 Hendry Street, Fort Myers, FL 33901

### PROPERTY OVERVIEW

The Richards Building is a historic office | retail building located in Downtown Fort Myers historical district. There are two spaces available for lease. The ground floor unit consists of 3,373 sf of retail | office space with direct street access with double doors and ceiling high windows looking out to Hendry Street. This space can be used for office or retail space.

#### PROPERTY HIGHLIGHTS

- Located in the epicenter of the River District on Hendry Street
- Within walking distance of all Government Municipalities
- Directly adjacent to Jackson Street Parking Garage
- · Former home to Masons Bakery
- Delivery Date: 30 days