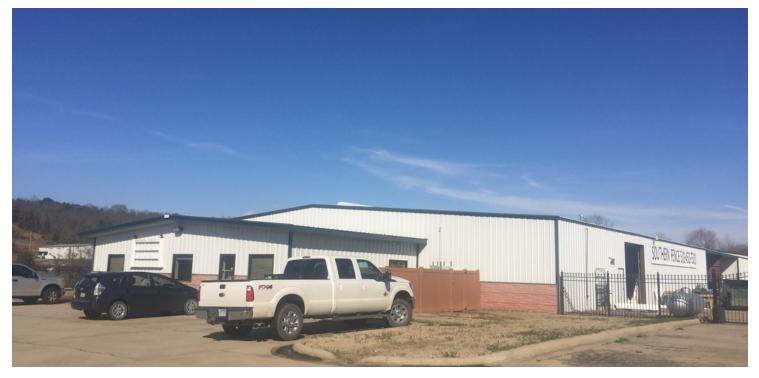

| <b>OFFERING SUMMARY</b> |                  | PROPERTY OVERVIEW                                                                                                                                             |
|-------------------------|------------------|---------------------------------------------------------------------------------------------------------------------------------------------------------------|
| Sale Price:             | \$1,095,000      | Approximately 26,500 SF industrial building on 3.68 acres for sale with approximately 10,000 SF of the space being covered canopy. Property contains          |
| Lease Rate:             | 7.00/SF          | 1,500 SF of office space. The property was built in 2008 and has modern energy warehouse lights, ample parking and has a security fence with automated gates. |
| Available SF:           | ±                | Located just off Conway's newest I-40 Exit and bypass.                                                                                                        |
|                         |                  | PROPERTY HIGHLIGHTS                                                                                                                                           |
| Lot Size:               | ± 3.68 Acres     | <ul> <li>Insulated roof over canopy's could be easily enclosed for extra heated space</li> </ul>                                                              |
| Year Built:             | 2008             | Fully fenced with automated gates                                                                                                                             |
|                         |                  | Easy access to Interstate 40                                                                                                                                  |
| Zoning:                 | C-3              | Owner will lease back for up to 6 months or more upon sale                                                                                                    |
|                         |                  |                                                                                                                                                               |
| Market:                 | Central Arkansas |                                                                                                                                                               |
|                         |                  |                                                                                                                                                               |
| Submarket:              | Conway           |                                                                                                                                                               |
|                         |                  |                                                                                                                                                               |