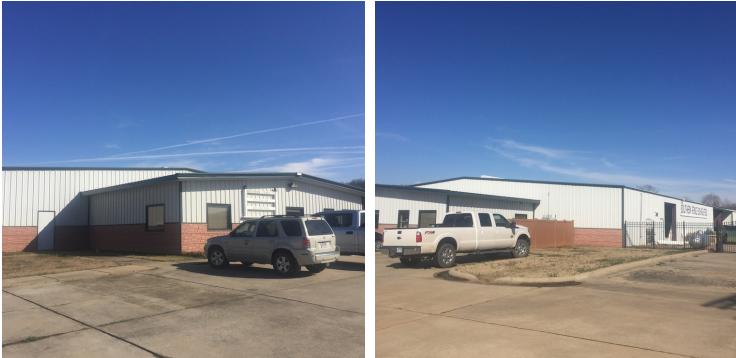

| <b>OFFERING SUMMARY</b> |                  | PROPERTY OVERVIEW                                                                                                                                             |
|-------------------------|------------------|---------------------------------------------------------------------------------------------------------------------------------------------------------------|
| Sale Price:             | \$1,095,000      | Approximately 26,500 SF industrial building on 3.68 acres for sale with approximately 10,000 SF of the space being covered canopy. Property contains          |
| Lease Rate:             | 7.00/SF          | 1,500 SF of office space. The property was built in 2008 and has modern energy warehouse lights, ample parking and has a security fence with automated gates. |
| Available SF:           | ±                | Located just off Conway's newest I-40 Exit and bypass.                                                                                                        |
|                         |                  | PROPERTY HIGHLIGHTS                                                                                                                                           |
| Lot Size:               | ± 3.68 Acres     | <ul> <li>Insulated roof over canopy's could be easily enclosed for extra heated space</li> </ul>                                                              |
| Year Built:             | 2008             | Fully fenced with automated gates                                                                                                                             |
|                         |                  | Easy access to Interstate 40                                                                                                                                  |
| Zoning:                 | C-3              | Owner will lease back for up to 6 months or more upon sale                                                                                                    |
|                         |                  |                                                                                                                                                               |
| Market:                 | Central Arkansas |                                                                                                                                                               |
|                         |                  |                                                                                                                                                               |
| Submarket:              | Conway           |                                                                                                                                                               |
|                         |                  |                                                                                                                                                               |