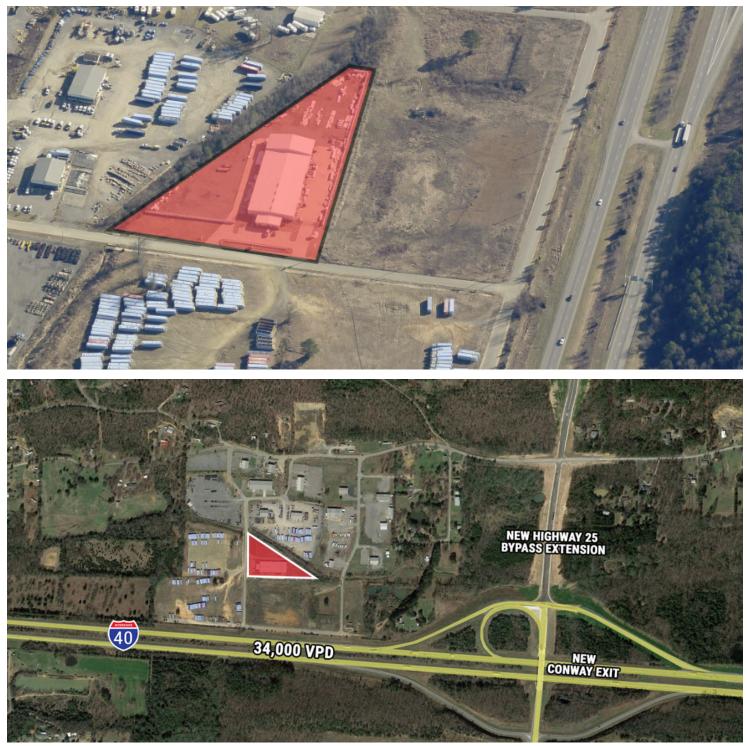

| <b>OFFERING SUMMARY</b> |                  | PROPERTY OVERVIEW                                                                                                                                             |
|-------------------------|------------------|---------------------------------------------------------------------------------------------------------------------------------------------------------------|
| Sale Price:             | \$1,095,000      | Approximately 26,500 SF industrial building on 3.68 acres for sale with approximately 10,000 SF of the space being covered canopy. Property contains          |
| Lease Rate:             | 7.00/SF          | 1,500 SF of office space. The property was built in 2008 and has modern energy warehouse lights, ample parking and has a security fence with automated gates. |
| Available SF:           | ±                | Located just off Conway's newest I-40 Exit and bypass.                                                                                                        |
|                         |                  | PROPERTY HIGHLIGHTS                                                                                                                                           |
| Lot Size:               | ± 3.68 Acres     | <ul> <li>Insulated roof over canopy's could be easily enclosed for extra heated space</li> </ul>                                                              |
| Year Built:             | 2008             | Fully fenced with automated gates                                                                                                                             |
|                         |                  | Easy access to Interstate 40                                                                                                                                  |
| Zoning:                 | C-3              | Owner will lease back for up to 6 months or more upon sale                                                                                                    |
|                         |                  |                                                                                                                                                               |
| Market:                 | Central Arkansas |                                                                                                                                                               |
|                         |                  |                                                                                                                                                               |
| Submarket:              | Conway           |                                                                                                                                                               |
|                         |                  |                                                                                                                                                               |