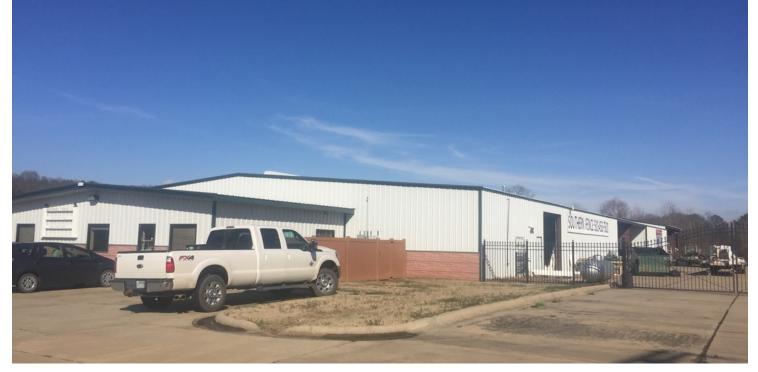

| <b>OFFERING SUMMARY</b> |                  | PROPERTY OVERVIEW                                                                                                                                             |
|-------------------------|------------------|---------------------------------------------------------------------------------------------------------------------------------------------------------------|
| Sale Price:             | \$1,095,000      | Approximately 26,500 SF industrial building on 3.68 acres for sale with approximately 10,000 SF of the space being covered canopy. Property contains          |
| Lease Rate:             | 7.00/SF          | 1,500 SF of office space. The property was built in 2008 and has modern energy warehouse lights, ample parking and has a security fence with automated gates. |
| Available SF:           | ±                | Located just off Conway's newest I-40 Exit and bypass.                                                                                                        |
|                         |                  | PROPERTY HIGHLIGHTS                                                                                                                                           |
| Lot Size:               | ± 3.68 Acres     | <ul> <li>Insulated roof over canopy's could be easily enclosed for extra heated space</li> </ul>                                                              |
| Year Built:             | 2008             | Fully fenced with automated gates                                                                                                                             |
|                         |                  | Easy access to Interstate 40                                                                                                                                  |
| Zoning:                 | C-3              | Owner will lease back for up to 6 months or more upon sale                                                                                                    |
|                         |                  |                                                                                                                                                               |
| Market:                 | Central Arkansas |                                                                                                                                                               |
|                         |                  |                                                                                                                                                               |
| Submarket:              | Conway           |                                                                                                                                                               |
|                         |                  |                                                                                                                                                               |