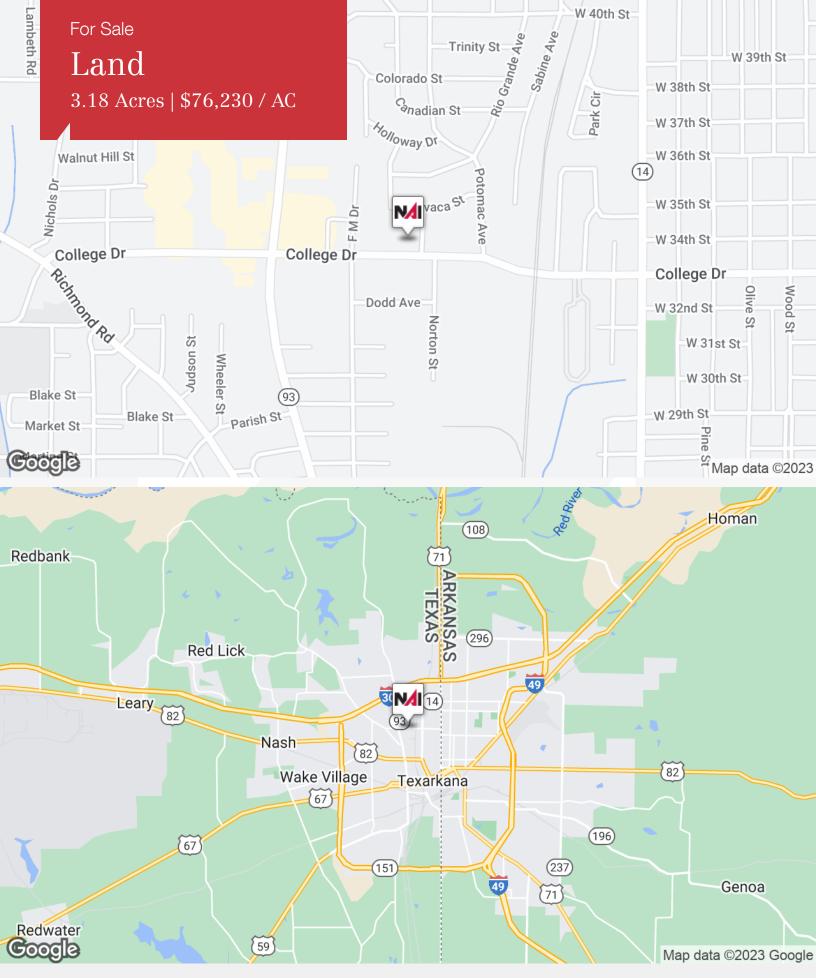

For Sale Land 3.18 Acres

# 1400 College Dr

Texarkana, Texas 75503

#### **Property Description**

3.18 acres of commercial land located in a high traffic area towards Summerhill Road in Texarkana, TX.

Neighboring businesses include Wal-Mart Neighborhood Market, Red River Pharmacy, Fed-Ex, and Catfish King.

## NA IAmerican Realty

For Sale

Land 3.18 Acres | \$76,230 / AC