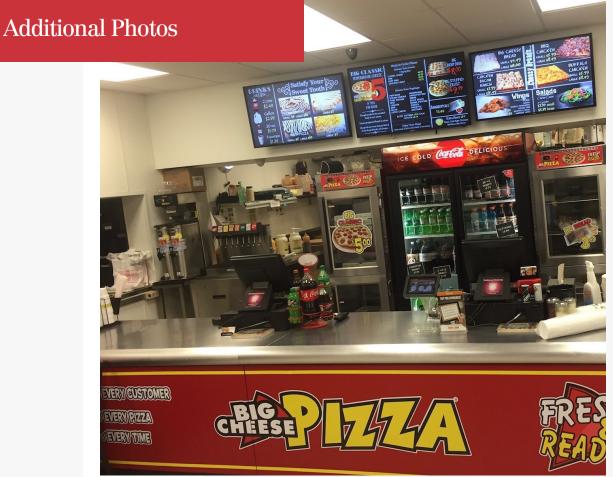

### **Property Features**

63 seats;

Drive-thru;

Online ordering;

5 soft-serve machines with 15 flavors & over 30 toppings(self serve);