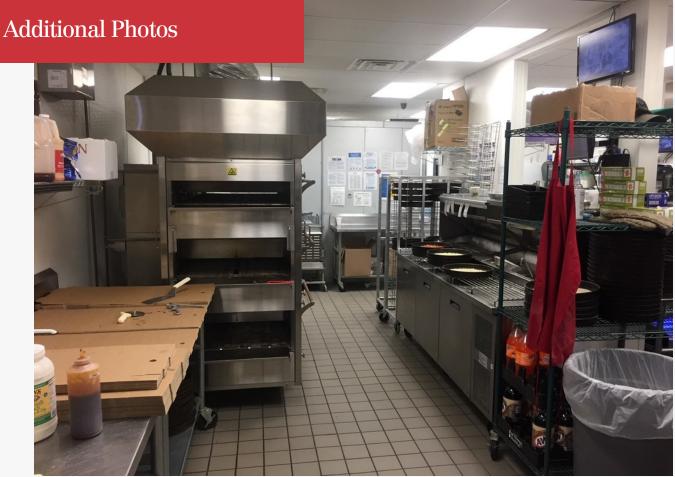

#### **Property Description**

Local pizza & wings restaurant, FULLY equipped and recently remodeled.

Located 1.6 miles from Henderson State University & 2 miles from Ouachita Baptist University.

Neighboring businesses include Stage, Subway, Burger King, and Dunkin Donuts.