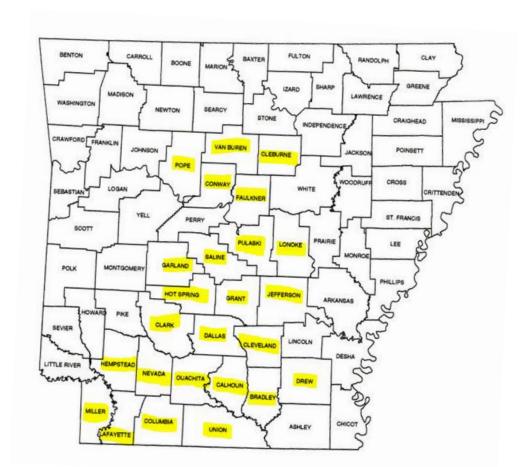

### **Location Overview**

Located in Arkadelphia, Arkansas;

Restaurant is only 0.5 miles from Interstate-30;

Traffic count adds up to 16,000 vehicles per day;

|            |                   | <u># of</u> |              |
|------------|-------------------|-------------|--------------|
|            |                   | Potential   |              |
| County     | <b>Population</b> | Stores      |              |
| Bradley    | 11,094            | 1           |              |
| Calhoun    | 5,229             | 0           |              |
| Clark      | 22,995            | 1           | Existing Sto |
| Cleburne   | 25,467            | 1           |              |
| Cleveland  | 8,311             | 0           |              |
| Columbia   | 24,114            | 1           |              |
| Conway     | 21,019            | 1           |              |
| Dallas     | 7,604             | 0           |              |
| Drew       | 18,778            | 1           |              |
| Faulkner   | 121,552           | 2           |              |
| Garland    | 97,177            | 2           |              |
| Grant      | 18,102            | 1           |              |
| Hempstead  | 22,084            | 1           |              |
| Hot Spring | 33,426            | 1           |              |
| Jefferson  | 71,565            | 1           |              |
| Lafayette  | 6,996             | 0           |              |
| Lonoke     | 71,645            | 1           |              |
| Miller     | 43,908            | 1           |              |
| Nevada     | 8,558             | 0           |              |
| Ouachita   | 24,358            | 1           |              |
| Pope       | 63,000            | 1           |              |
| Pulaski    | 392,000           | 10          |              |
| Saline     | 117,460           | 2           |              |
| Union      | 40,144            | 1           |              |
| Van Buren  | 75,000            | 1           |              |
|            |                   | 32          |              |