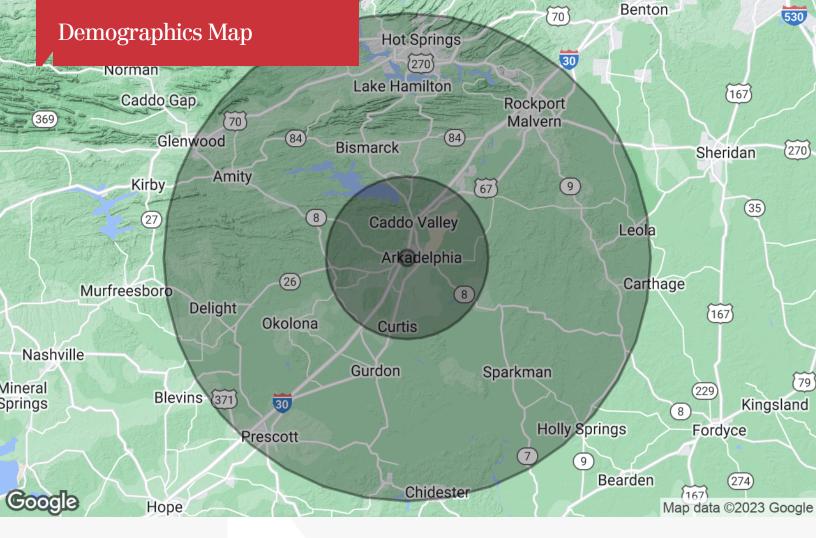

2603 Texas Boulevard Suite 101 Texarkana, TX 75503 903 793 2666 tel amreal.com

| Population          | 1 Mile   | 10 Miles  | 30 Miles  |  |
|---------------------|----------|-----------|-----------|--|
| TOTAL POPULATION    | 6        | 4,161     | 38,496    |  |
| MEDIAN AGE          | 67.2     | 39.4      | 41.3      |  |
| MEDIAN AGE (MALE)   | 65.0     | 37.6      | 39.8      |  |
| MEDIAN AGE (FEMALE) | 69.8     | 41.4      | 42.4      |  |
| Households & Income | 1 Mile   | 10 Miles  | 30 Miles  |  |
| TOTAL HOUSEHOLDS    | 3        | 1,602     | 14,395    |  |
| # OF PERSONS PER HH | 2.0      | 2.6       | 2.7       |  |
| AVERAGE HH INCOME   | \$63,380 | \$47,780  | \$71,060  |  |
| AVERAGE HOUSE VALUE |          | \$170,760 | \$175,353 |  |
| Race                | 1 Mile   | 10 Miles  | 30 Miles  |  |
| % WHITE             | 100.0%   | 93.6%     | 92.5%     |  |
| % BLACK             | 0.0%     | 0.5%      | 2.2%      |  |
| % ASIAN             | 0.0%     | 0.4%      | 1.6%      |  |
| % HAWAIIAN          | 0.0%     | 0.0%      | 0.0%      |  |
| % INDIAN            | 0.0%     | 0.3%      | 0.2%      |  |
| % OTHER             | 0.0%     | 5.2%      | 3.5%      |  |
| Ethnicity           | 1 Mile   | 10 Miles  | 30 Miles  |  |
| % HISPANIC          | 0.0%     | 33.1%     | 17.4%     |  |