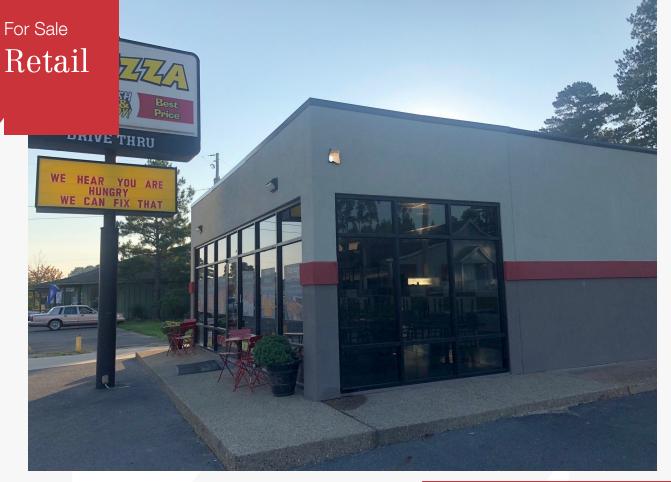

#### **Property Description**

Local pizza & wings restaurant, FULLY equipped and recently remodeled.

Located 1.6 miles from Henderson State University & 2 miles from Ouachita Baptist University.

Neighboring businesses include Stage, Subway, Burger King, and Dunkin Donuts.

AMAZING opportunity with management in place and an established customer base.

\*PLEASE NOTE: THIS IS A FRANCHISE FOR LEASE AND DOES NOT INCLUDE REAL ESTATE.\*

| OFFERING SUMMARY |            |  |  |
|------------------|------------|--|--|
| Sale Price       | \$159,000  |  |  |
| Territory Price  | \$300,000  |  |  |
| Total Floor Area | 2,283 sf   |  |  |
| Lot Size         | 0.37 acres |  |  |
|                  |            |  |  |