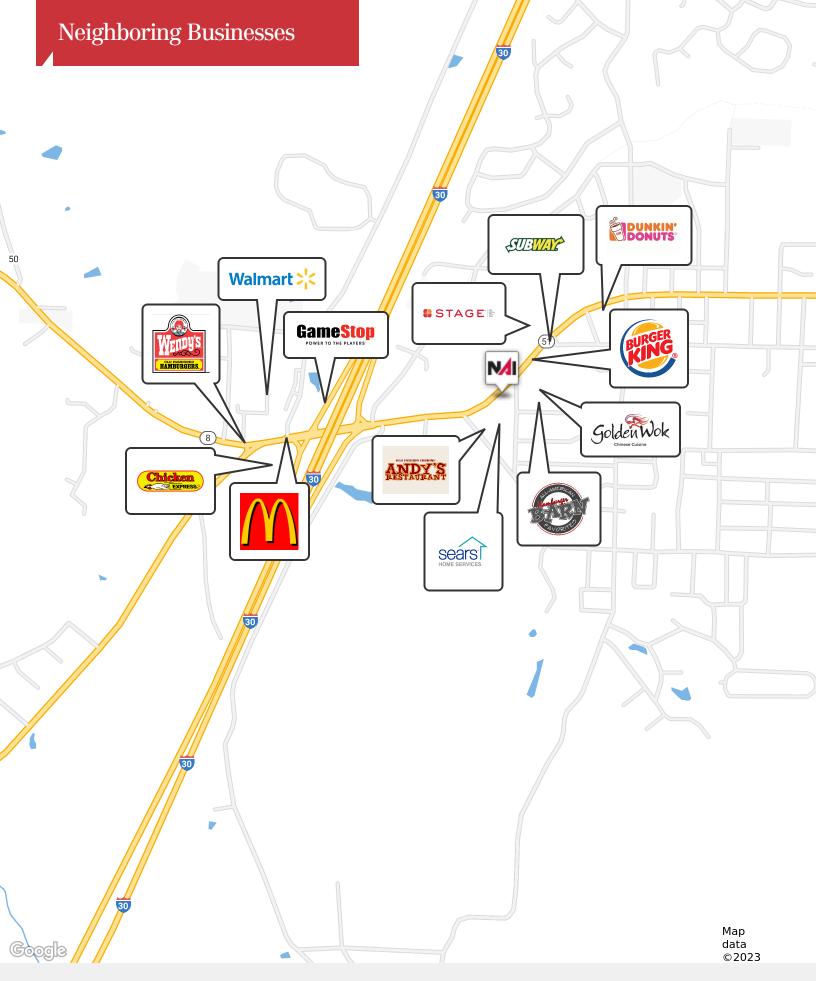

#### **Property Description**

Local pizza & wings restaurant, FULLY equipped and recently remodeled.

Located 1.6 miles from Henderson State University & 2 miles from Ouachita Baptist University.

Neighboring businesses include Stage, Subway, Burger King, and Dunkin Donuts.