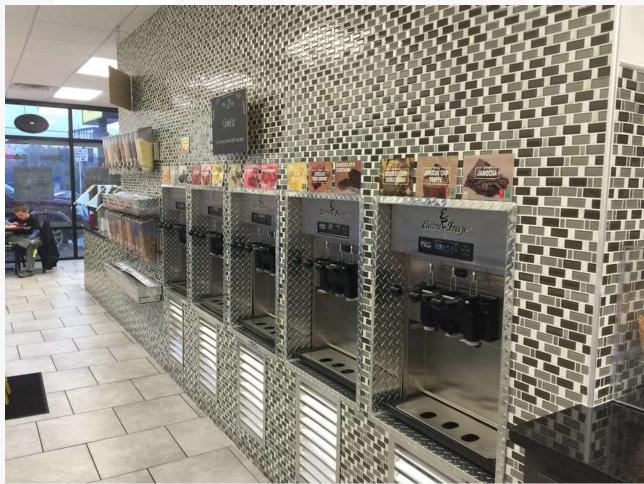

### **Property Features**

63 seats;

Drive-thru;

Online ordering;

5 soft-serve machines with 15 flavors & over 30 toppings(self serve);