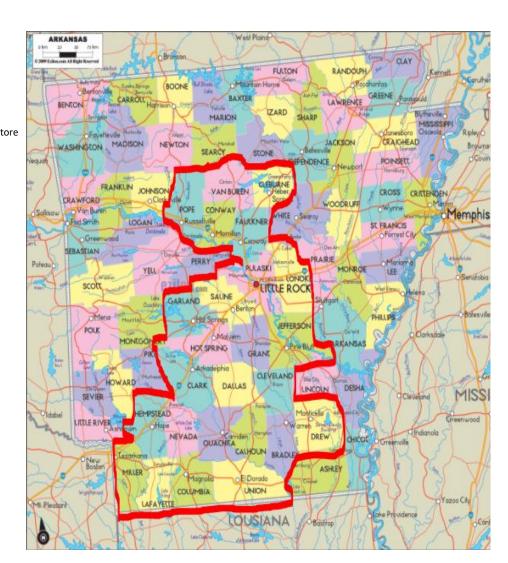

## Restaurant Franchise

Now available in Arkadelphia, Arkansas and serving a 19+ county area!

### **Location Overview**

Located in Arkadelphia, Arkansas;

Restaurant is only 0.5 miles from Interstate-30;

Traffic count adds up to 16,000 vehicles per day;

|            |                   | <u># of</u> |              |
|------------|-------------------|-------------|--------------|
|            |                   | Potential   |              |
| County     | <b>Population</b> | Stores      |              |
| Bradley    | 11,094            | 1           |              |
| Calhoun    | 5,229             | 0           |              |
| Clark      | 22,995            | 1           | Existing Sto |
| Cleburne   | 25,467            | 1           |              |
| Cleveland  | 8,311             | 0           |              |
| Columbia   | 24,114            | 1           |              |
| Conway     | 21,019            | 1           |              |
| Dallas     | 7,604             | 0           |              |
| Drew       | 18,778            | 1           |              |
| Faulkner   | 121,552           | 2           |              |
| Garland    | 97,177            | 2           |              |
| Grant      | 18,102            | 1           |              |
| Hempstead  | 22,084            | 1           |              |
| Hot Spring | 33,426            | 1           |              |
| Jefferson  | 71,565            | 1           |              |
| Lafayette  | 6,996             | 0           |              |
| Lonoke     | 71,645            | 1           |              |
| Miller     | 43,908            | 1           |              |
| Nevada     | 8,558             | 0           |              |
| Ouachita   | 24,358            | 1           |              |
| Pope       | 63,000            | 1           |              |
| Pulaski    | 392,000           | 10          |              |
| Saline     | 117,460           | 2           |              |
| Union      | 40,144            | 1           |              |
| Van Buren  | 75,000            | 1           |              |
|            |                   | 32          |              |