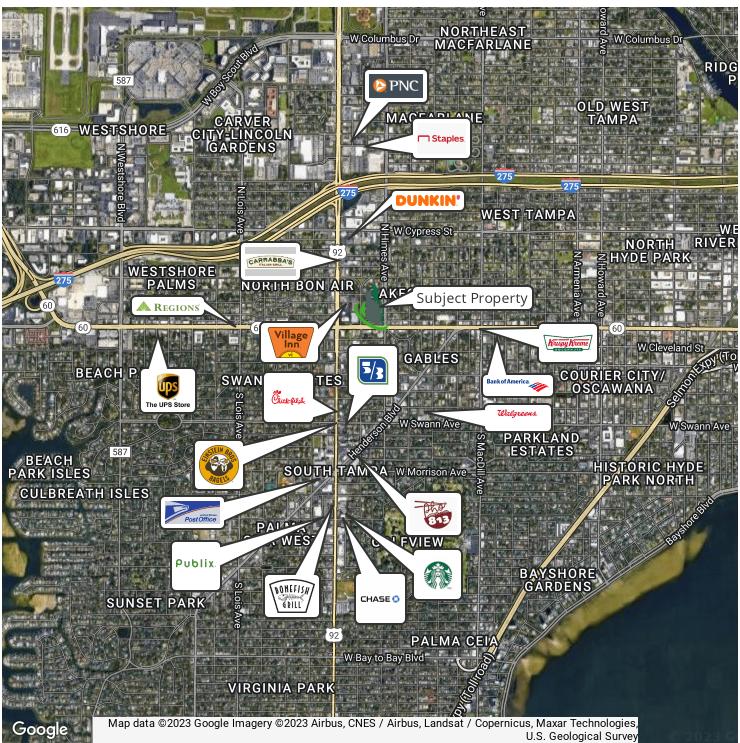

-----------------------------|
| 3630 W Kennedy Blvd | Office Building | \$13.95 SF/yr | NNN        | 2,000 SF  | Negotiable | Initial estimated monthly rent:<br>\$3,914 (includes base rate + CAM +<br>sales tax) |





## 3630 W Kennedy Blvd, Tampa, FL 33609

Additional Photos













Bay Street Commercial | 611 West Bay Street | Tampa, FL 33606 | 813.625.2375 | www.baystreetcommercial.com

/.







## 3630 W Kennedy Blvd, Tampa, FL 33609

2nd Floor





















### 3630 W Kennedy Blvd, Tampa, FL 33609

Floor Plan



For More Information:







### 3630 W Kennedy Blvd, Tampa, FL 33609

Location Map





Bay Street Commercial | 611 West Bay Street | Tampa, FL 33606 | 813.625.2375 | www.baystreetcommercial.com

7









## 3630 W Kennedy Blvd, Tampa, FL 33609

Retailer Map











## 3630 W Kennedy Blvd, Tampa, FL 33609

Aerial Map







### 3630 W Kennedy Blvd, Tampa, FL 33609

Demographics Map & Report



Bay Street Commercial | 611 West Bay Street | Tampa, FL 33606 | 813.625.2375 | www.baystreetcommercial.com

10







# 3630 W Kennedy Blvd, Tampa, FL 33609

#### Demographics Map & Report

| POPULATION                         | 1 MILE    | 3 MILES   | 5 MILES   |
|------------------------------------|-----------|-----------|-----------|
| Total Population                   | 12,559    | 89,048    | 206,609   |
| Average Age                        | 41.2      | 38.1      | 37.6      |
| Average Age (Male)                 | 39.1      | 36.7      | 36.2      |
| Average Age (Female)               | 43.2      | 39-3      | 39.0      |
| HOUSEHOLDS & INCOM