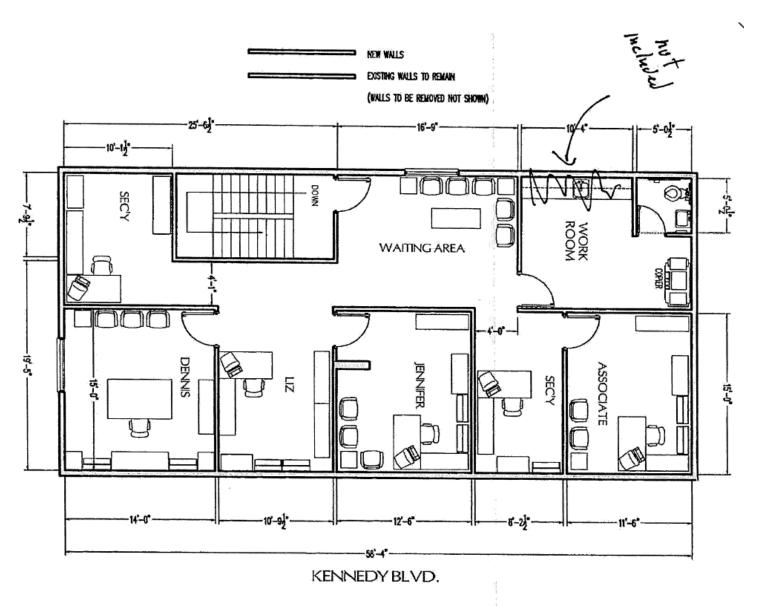

SIZE (SF) | TERM       | COMMENTS                                                                             |
|---------------------|-----------------|---------------|------------|-----------|------------|--------------------------------------------------------------------------------------|
| 3630 W Kennedy Blvd | Office Building | \$13.95 SF/yr | NNN        | 2,000 SF  | Negotiable | Initial estimated monthly rent:<br>\$3,914 (includes base rate + CAM +<br>sales tax) |





## 3630 W Kennedy Blvd, Tampa, FL 33609

Additional Photos













Bay Street Commercial | 611 West Bay Street | Tampa, FL 33606 | 813.625.2375 | www.baystreetcommercial.com

/.







## 3630 W Kennedy Blvd, Tampa, FL 33609

2nd Floor





















### 3630 W Kennedy Blvd, Tampa, FL 33609

Floor Plan



For More Information:







### 3630 W Kennedy Blvd, Tampa, FL 33609

Location Map





Bay Street Commercial | 611 West Bay Street | Tampa, FL 33606 | 813.625.2375 | www.baystreetcommercial.com

7









## 3630 W Kennedy Blvd, Tampa, FL 33609

Retailer Map











## 3630 W Kennedy Blvd, Tampa, FL 33609

Aerial Map







### 3630 W Kennedy Blvd, Tampa, FL 33609

Demographics Map & Report



Bay Street Commercial | 611 West Bay Street | Tampa, FL 33606 | 813.625.2375 | www.baystreetcommercial.com

10







# 3630 W Kennedy Blvd, Tampa, FL 33609

#### Demographics Map & Report

| POPULATION                         | 1 MILE    | 3 MILES   | 5 MILES   |
|------------------------------------|-----------|-----------|-----------|
| Total Population                   | 12,559    | 89,0