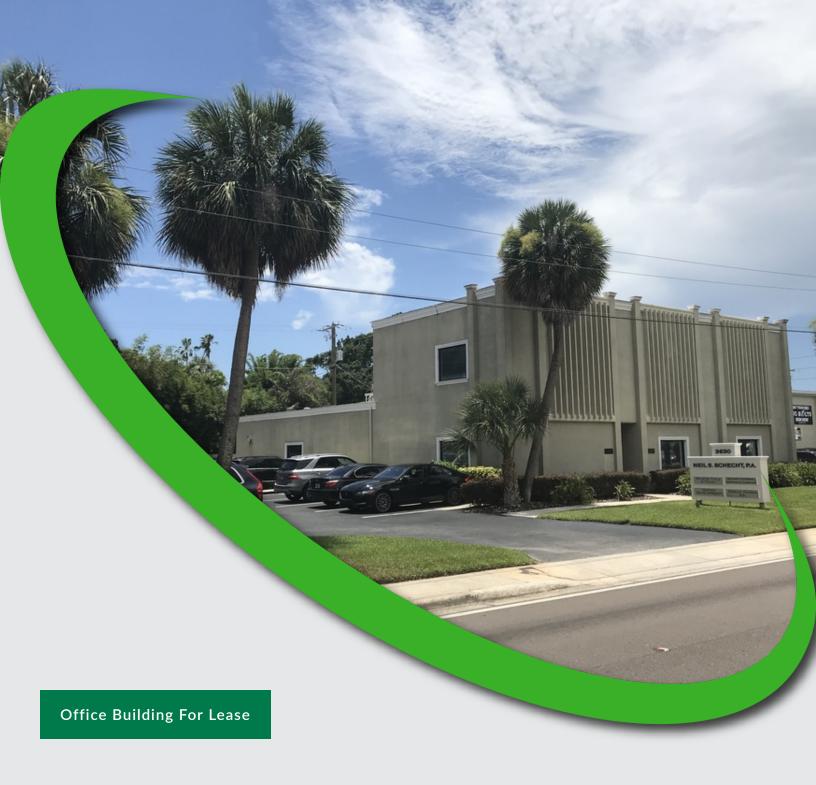

### 3630 W Kennedy Blvd, Tampa, FL 33609

**Executive Summary** 

#### **PROPERTY OVERVIEW**

This 2,000 SF office suite on the 2nd floor is available in a freestanding, 6,524 SF professional office building on busy Kennedy Boulevard. Also home to a law firm and title agency, the building offers a comfortable and tastefully decorated ground floor lobby and waiting area with a friendly receptionist to direct clients to your space. Parking ratio of 4 per 1,000 SF. Two large, ground floor shared-use conference rooms capable of accommodating 10-12 people each, common, ground floor kitchen area and restroom facilities to the rear of the building. The private portion of the suite is located on the second floor and has its own waiting area, as well as four private offices, one of which has a private restroom, and each with its own open adjoining work area, ideal for assistants or paralegals. Electric, water, sewer, garbage, maintenance, and janitorial are included under the CAM fee which is currently estimated at \$8.00 / SF. Landlord will draft lease as full-service for tenant convenience.

#### LOCATION OVERVIEW

Located on W. Kennedy Boulevard in the heart South Tampa, just east of Dale Mabry Highway, with easy access to downtown Tampa and the Westshore Financial District.