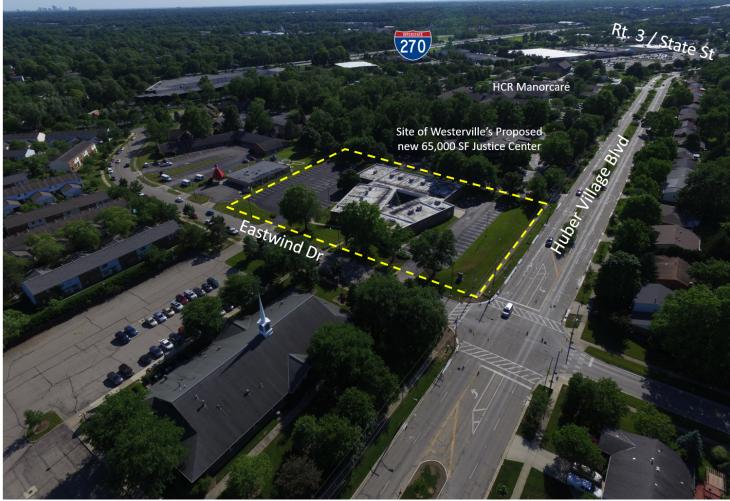

#### **PROPERTY OVERVIEW**

The Huber Village Professional Center is a 19,348 SF single story office / medical building constructed in 1977 on 2.2 acres with immediate access to I-270 in the highly desirable Westerville submarket. The property is located within the Westerville Community Reinvestment Area offering potential economic incentives and is zoned for office / institutional uses and could be occupied by a single owner / user or purchased as an investment and leased out to multiple users. Adjacent to the new proposed 65,000 SF Westerville Justice Center.