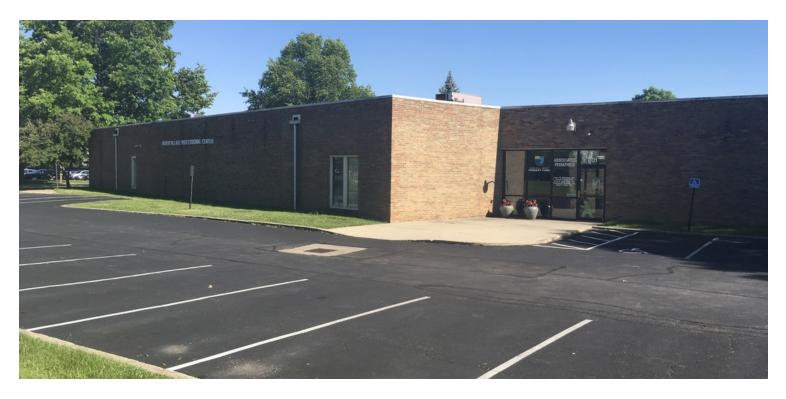

## OFFICE FOR SALE - ADJACENT TO NEW JUSTICE CENTER HUBER VILLAGE PROFESSIONAL CENTER

737-833 Eastwind Drive, Westerville, OH 43081

#### **PROPERTY OVERVIEW**

The Huber Village Professional Center is a 19,348 SF single story office / medical building constructed in 1977 on 2.2 acres with immediate access to I-270 in the highly desirable Westerville submarket. The property is located within the Westerville Community Reinvestment Area offering potential economic incentives and is zoned for office / institutional uses and could be occupied by a single owner / user or purchased as an investment and leased out to multiple users. Adjacent to the new proposed 65,000 SF Westerville Justice Center.