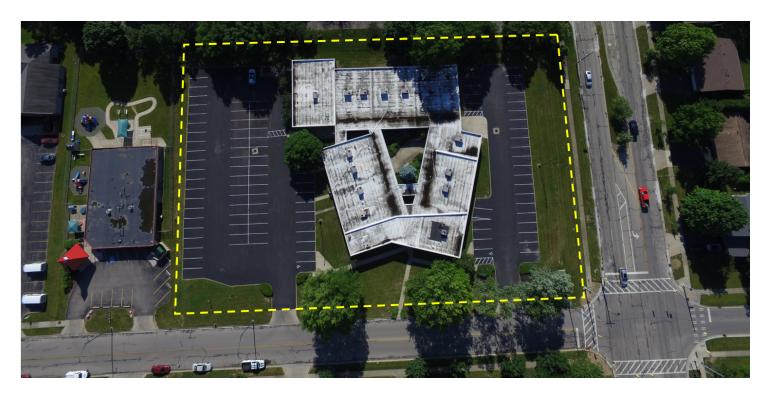

#### **PROPERTY INFORMATION**

| SUBMARKET:           | Westerville                             |  |  |  |
|----------------------|-----------------------------------------|--|--|--|
| BUILDING DATA        |                                         |  |  |  |
| BUILDING SIZE:       | 19,348 SF                               |  |  |  |
| SITE ACREAGE:        | 2.2 acres                               |  |  |  |
| PARKING:             | 95 existing spaces.<br>4.91 / 1,000 SF  |  |  |  |
| ZONING:              | Ol (Office<br>Institutional)            |  |  |  |
| ECONOMIC INCENTIVES: | Community<br>Reinvestment Area<br>(CRA) |  |  |  |
| SIGNAGE:             | Monument Signage on Eastwind Drive      |  |  |  |

#### **PROPERTY OVERVIEW**

The Huber Village Professional Center is a 19,348 SF single story office / medical building constructed in 1977 on 2.2 acres with immediate access to I-270 in the highly desirable Westerville submarket. The property is located within the Westerville Community Reinvestment Area offering potential economic incentives and is zoned for office / institutional uses and could be occupied by a single owner / user or purchased as an investment and leased out to multiple users. Adjacent to the new proposed 65,000 SF Westerville Justice Center.