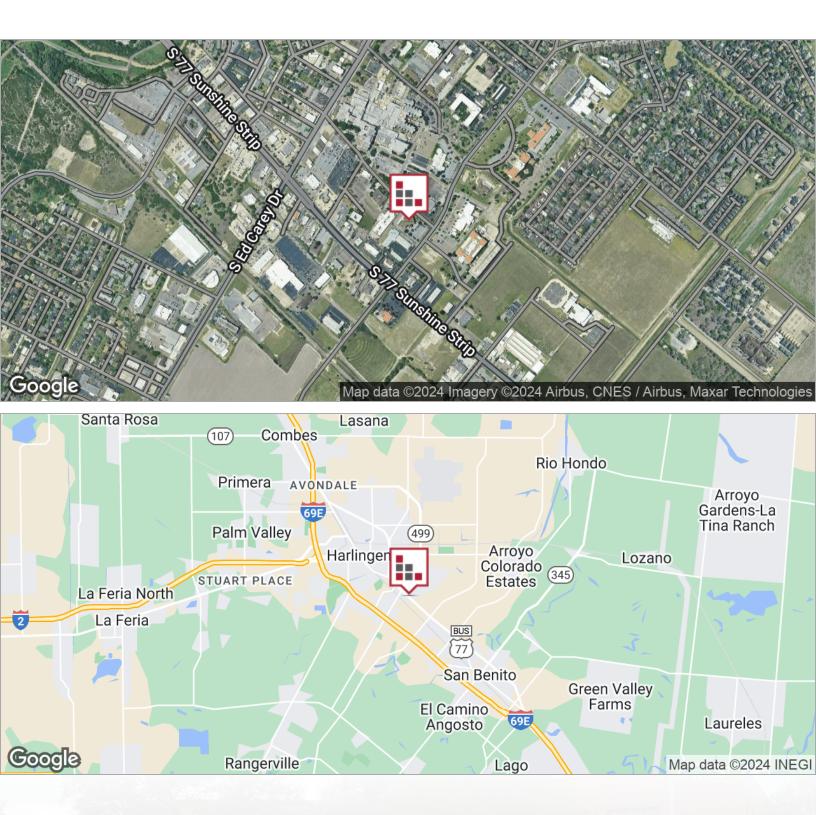

Suite 617 // Harlingen, TX 78550 956.778.3255 // cindy@chopkinsrealestate.com



# **ADDITIONAL PHOTOS**







Patient Room



### **CINDY HOPKINS REAL ESTATE**

222 E Van Buren, Suite 617 // Harlingen, TX 78550 956.778.3255 // cindy@chopkinsrealestate.com







Commercial Real Estate in the Rio Grande Valley

#### **CINDY HOPKINS REAL ESTATE**

222 E Van Buren, Suite 617 // Harlingen, TX 78550 956.778.3255 // cindy@chopkinsrealestate.com



# **RETAILER MAP**



Map data ©2019 Google Imagery ©2019 , CNES / Airbus, DigitalGlobe, Texas General Land Office, Texas Orthoimagery Program, U.S. Geological Survey, USDA Farm Service Agency



Goog

### **CINDY HOPKINS REAL ESTATE**

222 E Van Buren, Suite 617 // Harlingen, TX 78550 956.778.3255 // cindy@chopkinsrealestate.com



# LOCATION MAPS





### **CINDY HOPKINS REAL ESTATE**

222 E Van Buren, Suite 617 // Harlingen, TX 78550 956.778.3255 // cindy@chopkinsrealestate.com



### **DEMOGRAPHICS MAP**



| POPULATION                              | 3 MILES                  | 5 MILES                  | 10 MILES                  |  |
|-----------------------------------------|--------------------------|--------------------------|---------------------------|--|
| Total population                        | 47,680                   | 88,941                   | 154,641                   |  |
| Median age                              | 31.6                     | 32.2                     | 33.3                      |  |
| Median age (Male)                       | 30.6                     | 31.6                     | 33.3