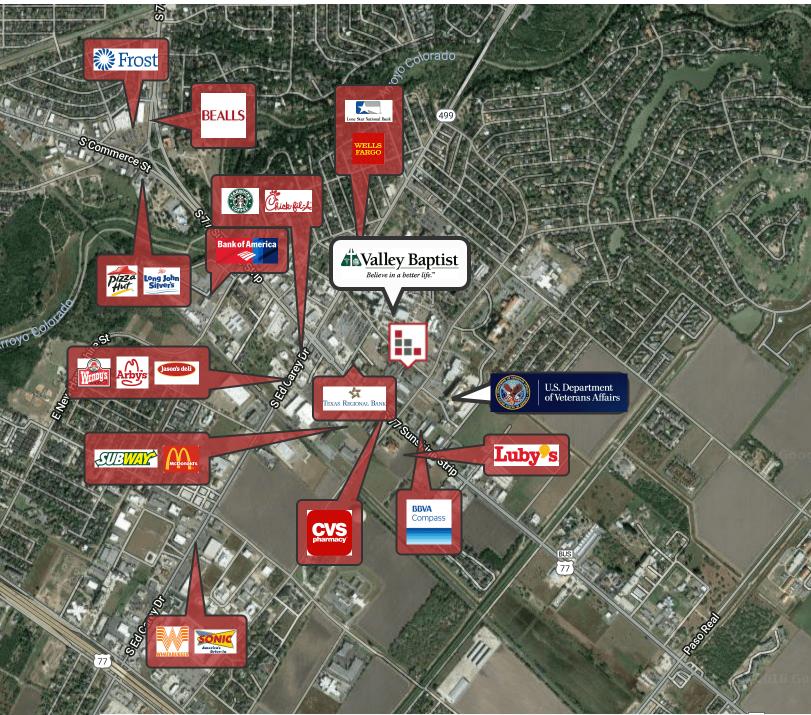

# **RETAILER MAP**

Map data ©2019 Google Imagery ©2019 , CNES / Airbus, DigitalGlobe, Texas General Land Office, Texas Orthoimagery Program, U.S. Geological Survey, USDA Farm Service Agency

Goog