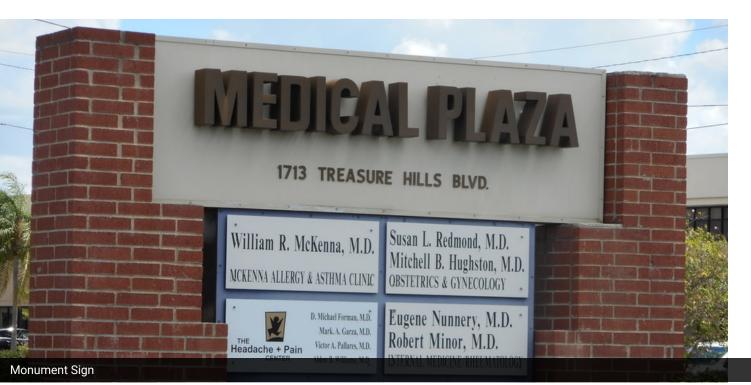

### MEDICAL OFFICE CONDO FOR LEASE

# TREASURE HILLS MEDICAL BLDG UNIT 2C

In close proximity to Valley Baptist Hospital in the Hospital District of Harlingen. 1.5 miles from expressway 77 and only a block away from S 77 Sunshine Strip.

# **EXECUTIVE SUMMARY**

| OFFERING SUMMARY |                   | PROPERTY OVERVIEW                                                                                                                                                                                                                                               |
|------------------|-------------------|-----------------------------------------------------------------------------------------------------------------------------------------------------------------------------------------------------------------------------------------------------------------|
| MONTHLY RENT:    | \$1,635.00        | 1,260 SF medical office condo unit located in 24,000 SF, two story medical office building in proximity to Valley Baptist Hospital in the Hospital District of Harlingen. This unit features four exam rooms, a doctors office, a reception area, and a patient |
| Available SF:    | 1,260 SF          | restroom in the common area. Cotenants include: CPL; Internal Medicine Clinic, Dr.<br>McKenna Asthma Clinic; OBGYN Clinic.                                                                                                                                      |
| Year Built:      | 1993              | PROPERTY HIGHLIGHTS                                                                                                                                                                                                                                             |
|                  |                   | 1,260 SF medical office condo                                                                                                                                                                                                                                   |
| Building Size:   | 24,000 SF         | Hospital District of Harlingen                                                                                                                                                                                                                                  |
|                  |                   | Medical co-tenants                                                                                                                                                                                                                                              |
| Zoning:          | Commercial        | 4 exam rooms                                                                                                                                                                                                                                                    |
|                  |                   | 1 doctor's office                                                                                                                                                                                                                                               |
| Market:          | Rio Grande Valley | 1 common area                                                                                                                                                                                                                                                   |
| Submarket:       | Harlingen         |                                                                                                                                                                                                                                                                 |