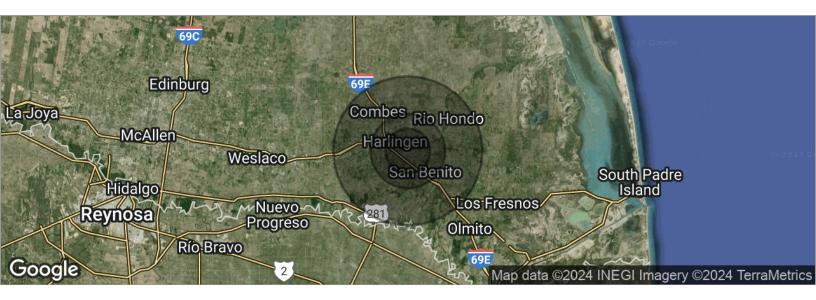

### **DEMOGRAPHICS MAP**

| POPULATION                              | 3 MILES                  | 5 MILES                  | 10 MILES                  |  |
|-----------------------------------------|--------------------------|--------------------------|---------------------------|--|
| Total population                        | 47,680                   | 88,941                   | 154,641                   |  |
| Median age                              | 31.6                     | 32.2                     | 33.3                      |  |
| Median age (Male)                       | 30.6                     | 31.6                     | 33.3                      |  |
| Median age (Female)                     | 33.9                     | 34.7                     | 35.0                      |  |
|                                         |                          |                          |                           |  |
| HOUSEHOLDS & INCOME                     | 3 MILES                  | 5 MILES                  | 10 MILES                  |  |
| HOUSEHOLDS & INCOME<br>Total households | <b>3 MILES</b><br>18,622 | <b>5 MILES</b><br>33,330 | <b>10 MILES</b><br>56,947 |  |
|                                         |                          |                          |                           |  |
| Total households                        | 18,622                   | 33,330                   | 56,947                    |  |