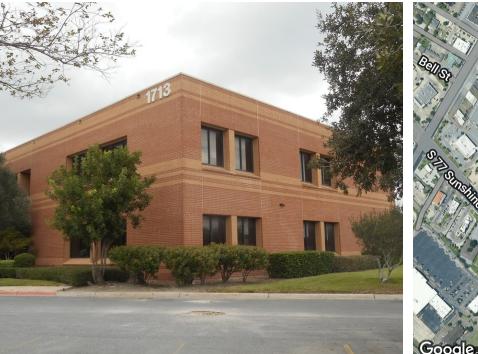

### MEDICAL OFFICE CONDO FOR LEASE

# TREASURE HILLS MEDICAL BLDG UNIT 2C











In close proximity to Valley Baptist Hospital in the Hospital District of Harlingen. 1.5 miles from expressway 77 and only a block away from S 77 Sunshine Strip.





# **EXECUTIVE SUMMARY**





| OFFERING SUMMARY |                   | PROPERTY OVERVIEW                                                                                                                                                                                                                                               |
|------------------|-------------------|-----------------------------------------------------------------------------------------------------------------------------------------------------------------------------------------------------------------------------------------------------------------|
| MONTHLY RENT:    | \$1,635.00        | 1,260 SF medical office condo unit located in 24,000 SF, two story medical office building in proximity to Valley Baptist Hospital in the Hospital District o