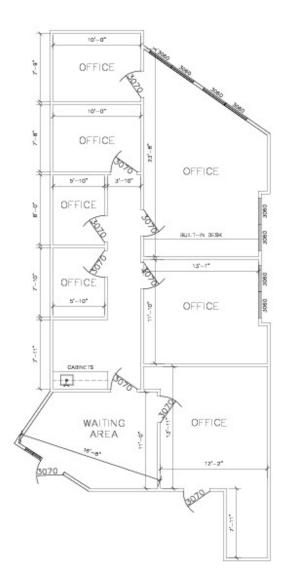

# **EXECUTIVE SUMMARY**

| OFFERING SUMMARY |                   | PROPERTY OVERVIEW                                                                                                                                                                                                                                               |
|------------------|-------------------|-----------------------------------------------------------------------------------------------------------------------------------------------------------------------------------------------------------------------------------------------------------------|
| MONTHLY RENT:    | \$1,635.00        | 1,260 SF medical office condo unit located in 24,000 SF, two story medical office building in proximity to Valley Baptist Hospital in the Hospital District of Harlingen. This unit features four exam rooms, a doctors office, a reception area, and a patient |
| Available SF:    | 1,260 SF          | restroom in the common area. Cotenants include: CPL; Internal Medicine Clinic, Dr.<br>McKenna Asthma Clinic; OBGYN Clinic.                                                                                                                                      |
| Year Built:      | 1993              | PROPERTY HIGHLIGHTS                                                                                                                                                                                                                                             |
|                  |                   | 1,260 SF medical office condo                                                                                                                                                                                                                                   |
| Building Size:   | 24,000 SF         | Hospital District of Harlingen                                                                                                                                                                                                                                  |
|                  |                   | Medical co-tenants                                                                                                                                                                                                                                              |
| Zoning:          | Commercial        | 4 exam rooms                                                                                                                                                                                                                                                    |
|                  |                   | 1 doctor's office                                                                                                                                                                                                                                               |
| Market:          | Rio Grande Valley | 1 common area                                                                                                                                                                                                                                                   |
| Submarket:       | Harlingen         |                                                                                                                                                                                                                                                                 |