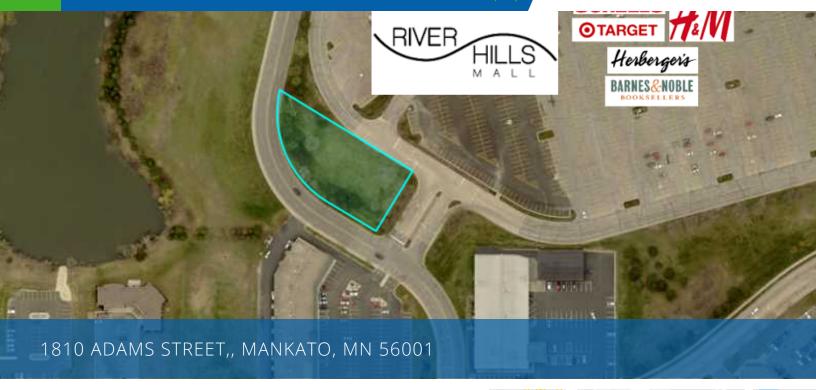

### **Property Description**

This parcel is located along Raintree Road and at one of the three entrances into the River Hills Mall which is the major retail destination of Southern Minnesota. The mall has 87 retailers including Herberger's, Barnes & Noble, Target and Scheels. This is a great spot for a compliment new retail development because of the high traffic counts and easy access to US Hwy 14 and MN Hwy 22. This site is highly coveted so send inquiries now.

### **Property Highlights**

- Highly visible site on the west side entrance of River Hills Mall
- High traffic counts
- · Great location for a retail development