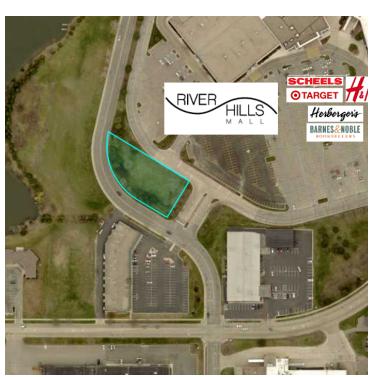

### **Property Description**

This parcel is located along Raintree Road and at one of the three entrances into the River Hills Mall which is the major retail destination of Southern Minnesota. The mall has 87 retailers including Herberger's, Barnes & Noble, Target and Scheels. This is a great spot for a compliment new retail development because of the high traffic counts and easy access to US Hwy 14 and MN Hwy 22. This site is highly coveted so send inquiries now.

### **Property Highlights**

- Highly visible site on the west side entrance of River Hills Mall
- High traffic counts
- · Great location for a retail development