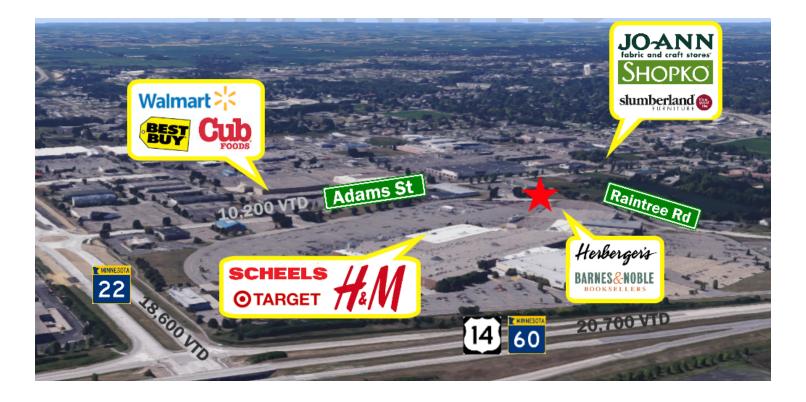

### **Property Description**

This parcel is located along Raintree Road and at one of the three entrances into the River Hills Mall which is the major retail destination of Southern Minnesota. The mall has 87 retailers including Herberger's, Barnes & Noble, Target and Scheels. This is a great spot for a compliment new retail development because of the high traffic counts and easy access to US Hwy 14 and MN Hwy 22. This site is highly coveted so send inquiries now.

### **Property Highlights**

- Highly visible site on the west side entrance of River Hills Mall
- High traffic counts
- · Great location for a retail development