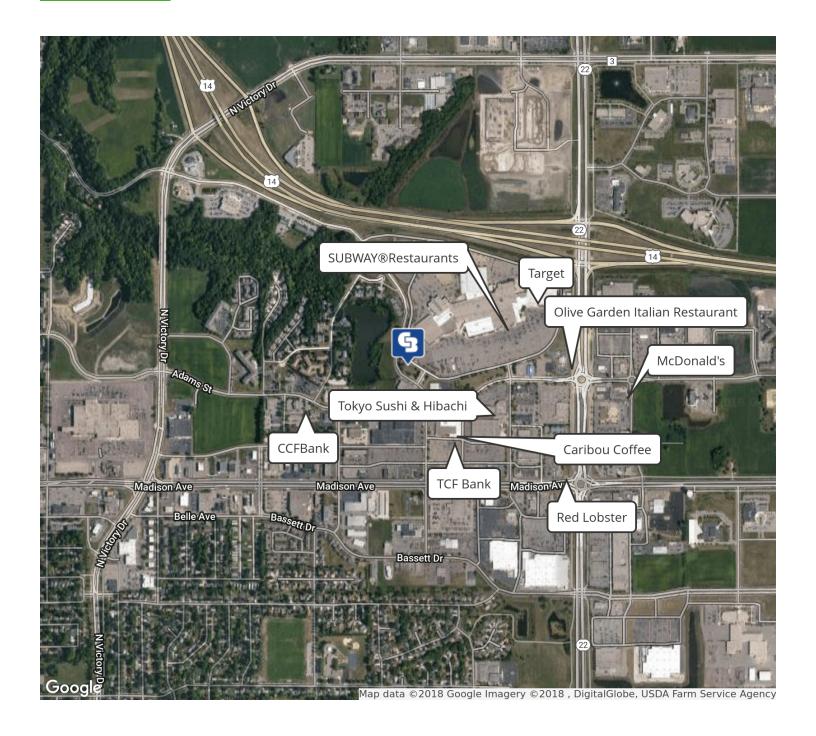

### **Property Description**

This parcel is located along Raintree Road and at one of the three entrances into the River Hills Mall which is the major retail destination of Southern Minnesota. The mall has 87 retailers including Herberger's, Barnes & Noble, Target and Scheels. This is a great spot for a compliment new retail development because of the high traffic counts and easy access to US Hwy 14 and MN Hwy 22. This site is highly coveted so send inquiries now.

### **Property Highlights**

- Highly visible site on the west side entrance of River Hills Mall
- High traffic counts
- · Great location for a retail development