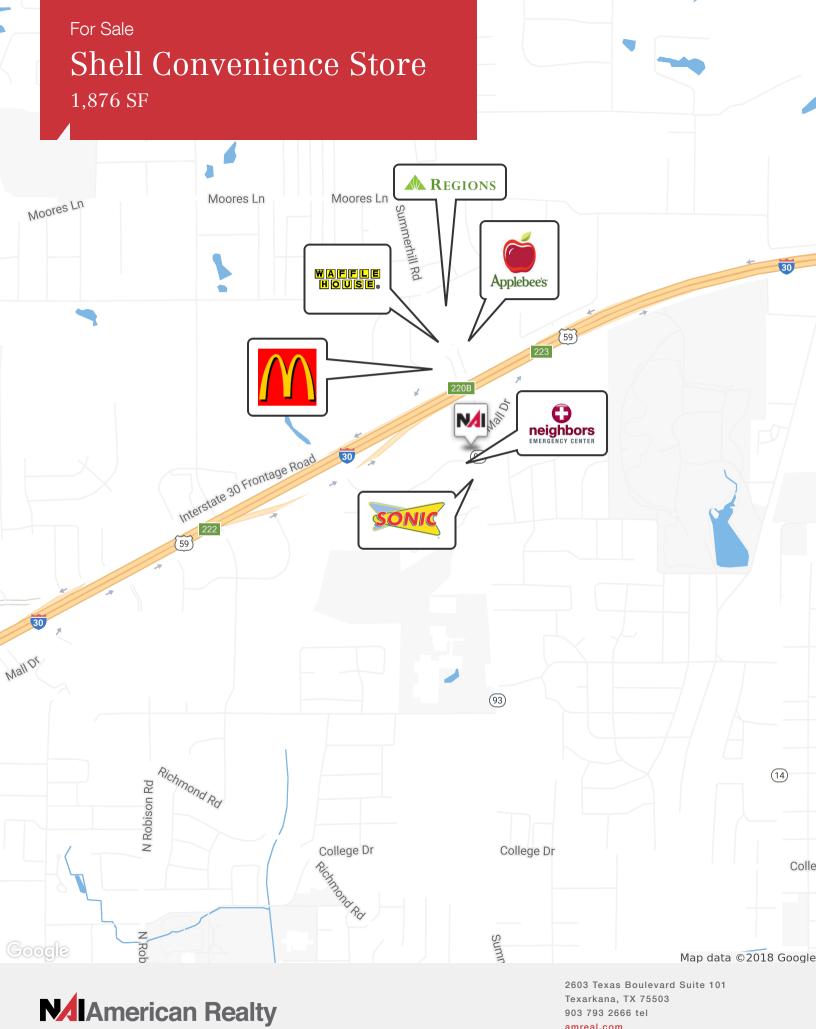

Nearby businesses include Neighbors ER, McDonalds, Waffle House, Texarkana Texas Convention Center, Christus St. Michael Hospital, Applebee's, and AT&T.

| OFF | FRING | SUMMARY |
|-----|-------|---------|
|     |       |         |