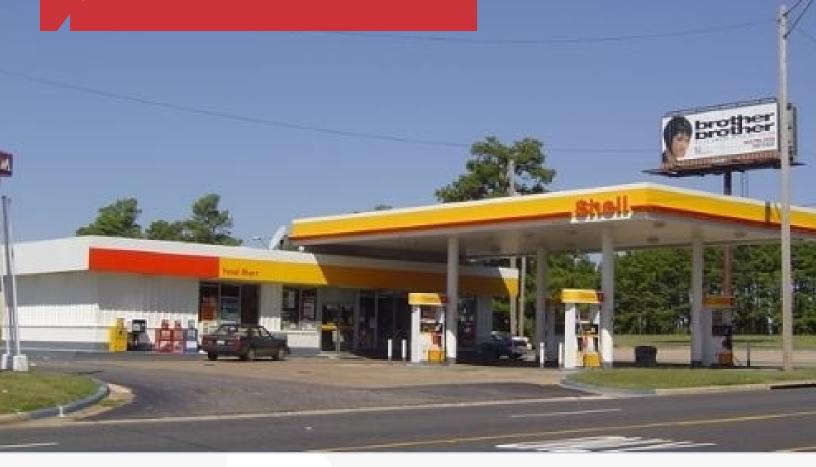

### **Property Description**

With a build to suit option, this 1,876 sf Shell station on .43 acres of land offers HIGH visibility from Interstate-30. Great traffic counts on Summerhill Rd. and a growing nearby business district provide a great opportunity for you!