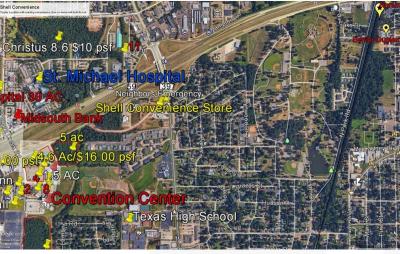

Nearby businesses include Neighbors ER, McDonalds, Waffle House, Texarkana Texas Convention Center, Christus St. Michael Hospital, Applebee's, and AT&T.

| OFF | FRING | SUMMARY |
|-----|-------|---------|
|     |       |         |