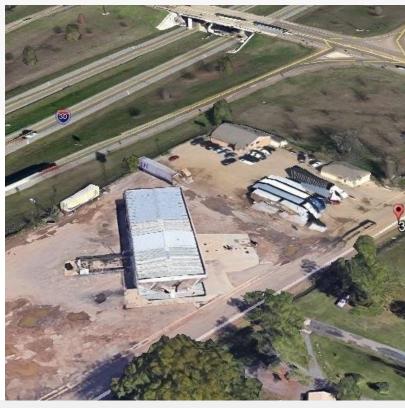

A prime location, as it is situated right off of Interstate 30 towards Little Rock, Arkansas.

| OFFERING SUMMARY |            |  |
|------------------|------------|--|
| Sale Price       | \$785,000  |  |
| Lot Size         | 4.44 Acres |  |