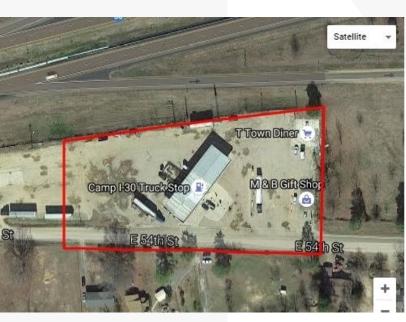

## **Property Description**

4.44 acres of land now available near the 4-States Fairgrounds in Texarkana, Arkansas.

3 buildings are on this acreage as well:

Camp I-30 Auto/Truck Stop: 2,200sf

Building 1: 1,200sf Building 2: 1,000sf

A prime location, as it is situated right off of Interstate 30 towards Little Rock, Arkansas.

| OFFERING SUMMARY |            |  |
|------------------|------------|--|
| Sale Price       | \$785,000  |  |
| Lot Size         | 4.44 Acres |  |