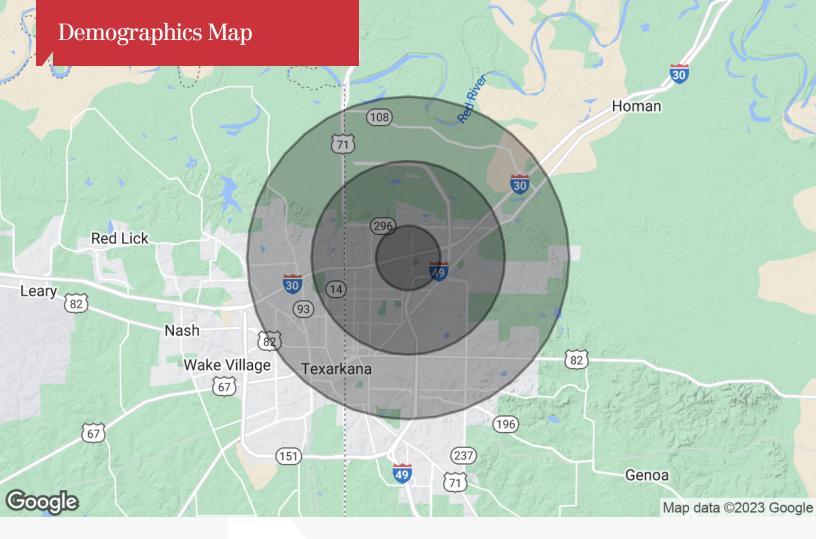

| DEMOGRAPHICS |            |                   |  |  |  |
|--------------|------------|-------------------|--|--|--|
| Stats        | Population | Avg. HH<br>Income |  |  |  |
| 1 Mile       | 3,056      | \$60,108          |  |  |  |
| 3 Miles      | 20,931     | \$52,871          |  |  |  |
| 5 Miles      | 49,113     | \$49,629          |  |  |  |

## Additional Photos

2603 Texas Boulevard Suite 101 Texarkana, TX 75503 903 793 2666 tel amreal.com

2603 Texas Boulevard Suite 101 Texarkana, TX 75503 903 793 2666 tel amreal.com

| Population          | 1 Mile    | 3 Miles   | 5 Miles   |
|---------------------|-----------|-----------|-----------|
| TOTAL POPULATION    | 3,056     | 20,931    | 49,113    |
| MEDIAN AGE          | 39.6      | 37.2      | 36.0      |
| MEDIAN AGE (MALE)   | 38.9      | 35.8      | 34.7      |
| MEDIAN AGE (FEMALE) | 40.4      | 37.9      | 37.4      |
| Households & Income | 1 Mile    | 3 Miles   | 5 Miles   |
| TOTAL HOUSEHOLDS    | 1,234     | 8,438     | 19,280    |
| # OF PERSONS PER HH | 2.5       | 2.5       | 2.5       |
| AVERAGE HH INCOME   | \$60,108  | \$52,871  | \$49,629  |
| AVERAGE HOUSE VALUE | \$220,330 | \$147,969 | \$137,327 |
| Race                | 1 Mile    | 3 Miles   | 5 Miles   |
| % WHITE             | 67.0%     | 65.4%     | 58.9%     |
| % BLACK             | 31.7%     | 33.0%     | 37.8%     |
| % ASIAN             | 0.7%      | 0.4%      | 0.6%      |
| % HAWAIIAN          | 0.0%      | 0.0%      | 0.0%      |
| % INDIAN            | 0.2%      | 0.6%      | 0.6%      |
| % OTHER             | 0.4%      | 0.6%      | 2.1%      |
| Ethnicity           | 1 Mile    | 3 Miles   | 5 Miles   |
| % HISPANIC          | 1.6%      | 2.6%      | 4.3%      |