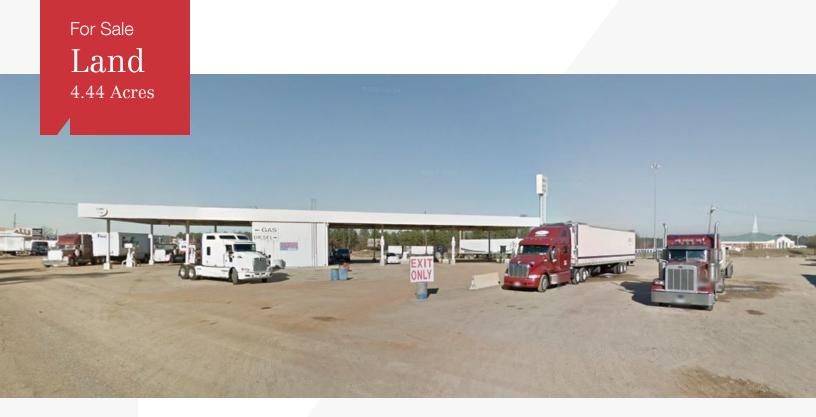

## Camp I-30

3205 E 54th St Texarkana, Arkansas 71854

## **Property Description**

4.44 acres of land now available near the 4-States Fairgrounds in Texarkana, Arkansas.

3 buildings are on this acreage as well:

Camp I-30 Auto/Truck Stop: 2,200sf

Building 1: 1,200sf Building 2: 1,000sf

A prime location, as it is situated right off of Interstate 30 towards Little Rock, Arkansas.

| OFFERING SUMMARY |            |  |
|------------------|------------|--|
| Sale Price       | \$785,000  |  |
| Lot Size         | 4.44 Acres |  |