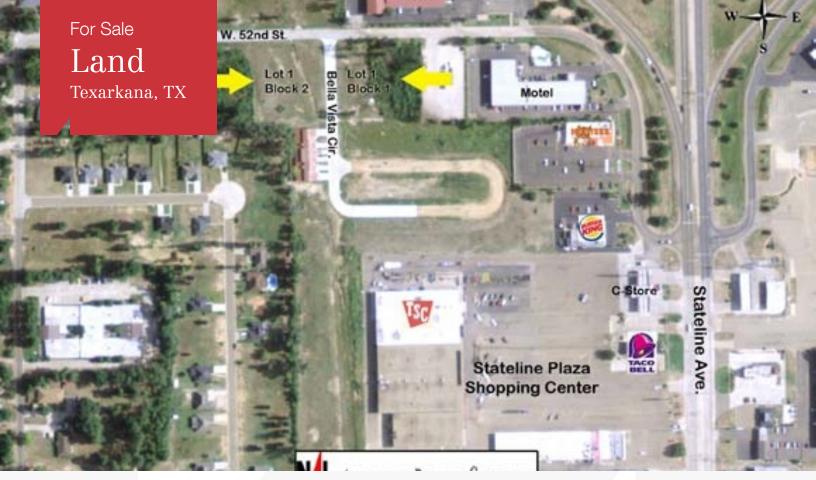

# **Multiple Lots**

W 52nd St Texarkana, Texas 75503

### **Property Description**

2 lots on West 52nd Street at Bella Vista Circle;

Lot 1, Block 1 consists of 33,672 s.f. priced at \$101,016

Lot 1, Block 2 consists of 44,431 s.f. priced at \$133,293

| OFFERING SUMMARY |                       |  |
|------------------|-----------------------|--|
| Sale Price       | \$101,016 & \$133,293 |  |
| Lot Size         | 3.75 Acres            |  |