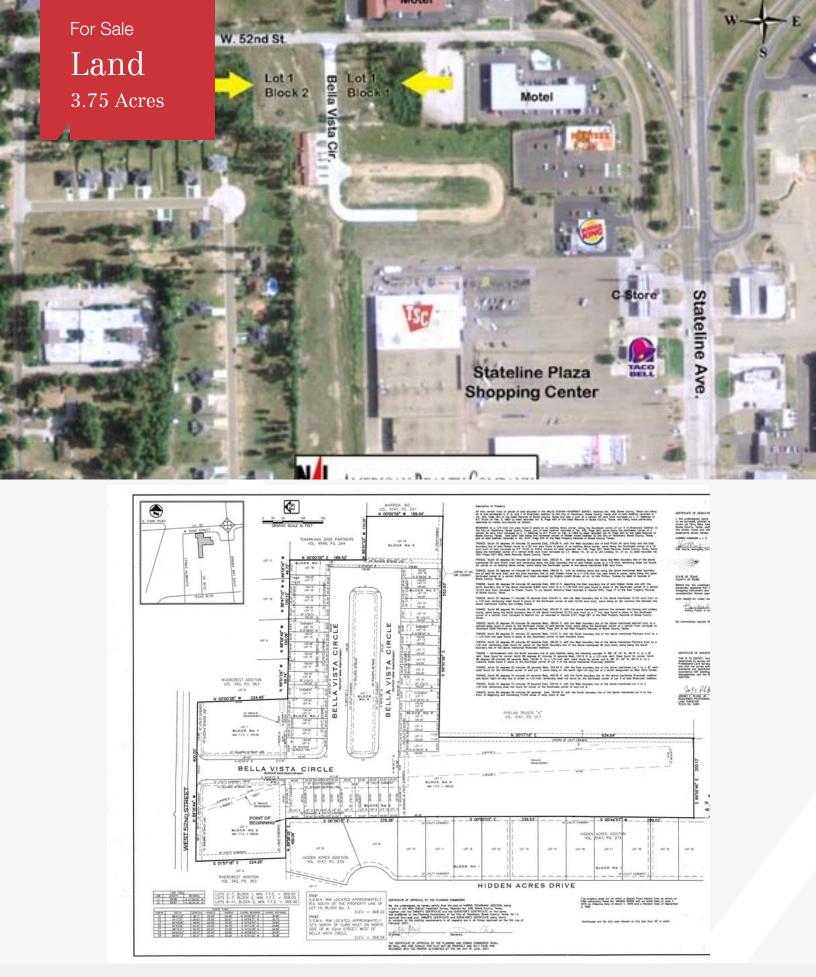

# **Multiple Lots**

W 52nd St Texarkana, Texas 75503

### **Property Description**

2 lots on West 52nd Street at Bella Vista Circle;

Lot 1, Block 1 consists of 33,672 s.f. priced at \$101,016

Lot 1, Block 2 consists of 44,431 s.f. priced at \$133,293

| OFFERING SUMMARY |                       |  |
|------------------|-----------------------|--|
| Sale Price       | \$101,016 & \$133,293 |  |
| Lot Size         | 3.75 Acres            |  |