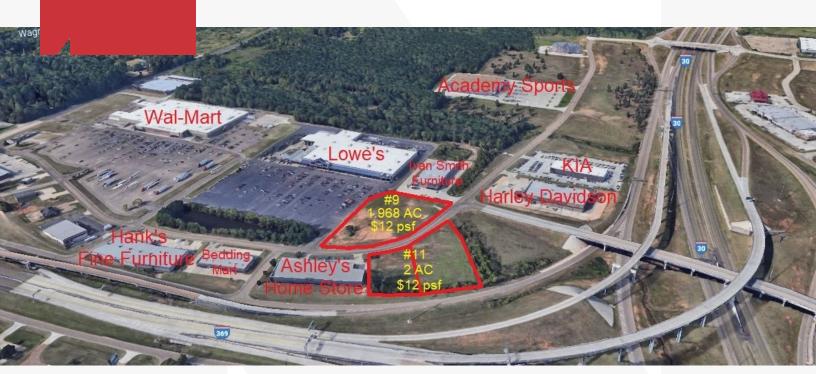

## **Property Description**

FANTASTIC opportunity with AMAZING anchors. 2 tracts of land on Walton Drive in Texarkana, TX.

The 1.968 acre lot: Located in front of Ivan Smith Furniture and neighboring Lowe's;

Priced at \$12.00 psf

The 2 acre lot: Located next door to Ashley's Furniture. Priced at \$12.00 psf

Neighboring businesses also include: Walmart Supercenter, Ashley Furniture, Bedding Mart, Hank's Furniture, Texarkana Harley-Davidson, Classic Kia, Classic Dodge-Chrysler-Jeep, Academy Sports, and Country Inn and Suites.

Other nearby Interstate-30 businesses include Best Buy, Home Depot, Texas Roadhouse, Lonestar Steakhouse, On The Border, Buffalo Wild Wings,

| OFFERING SUMMARY |              |  |  |
|------------------|--------------|--|--|
| Sale Price       | \$12.00 / SF |  |  |
| Lot Size         | 3.968 AC     |  |  |