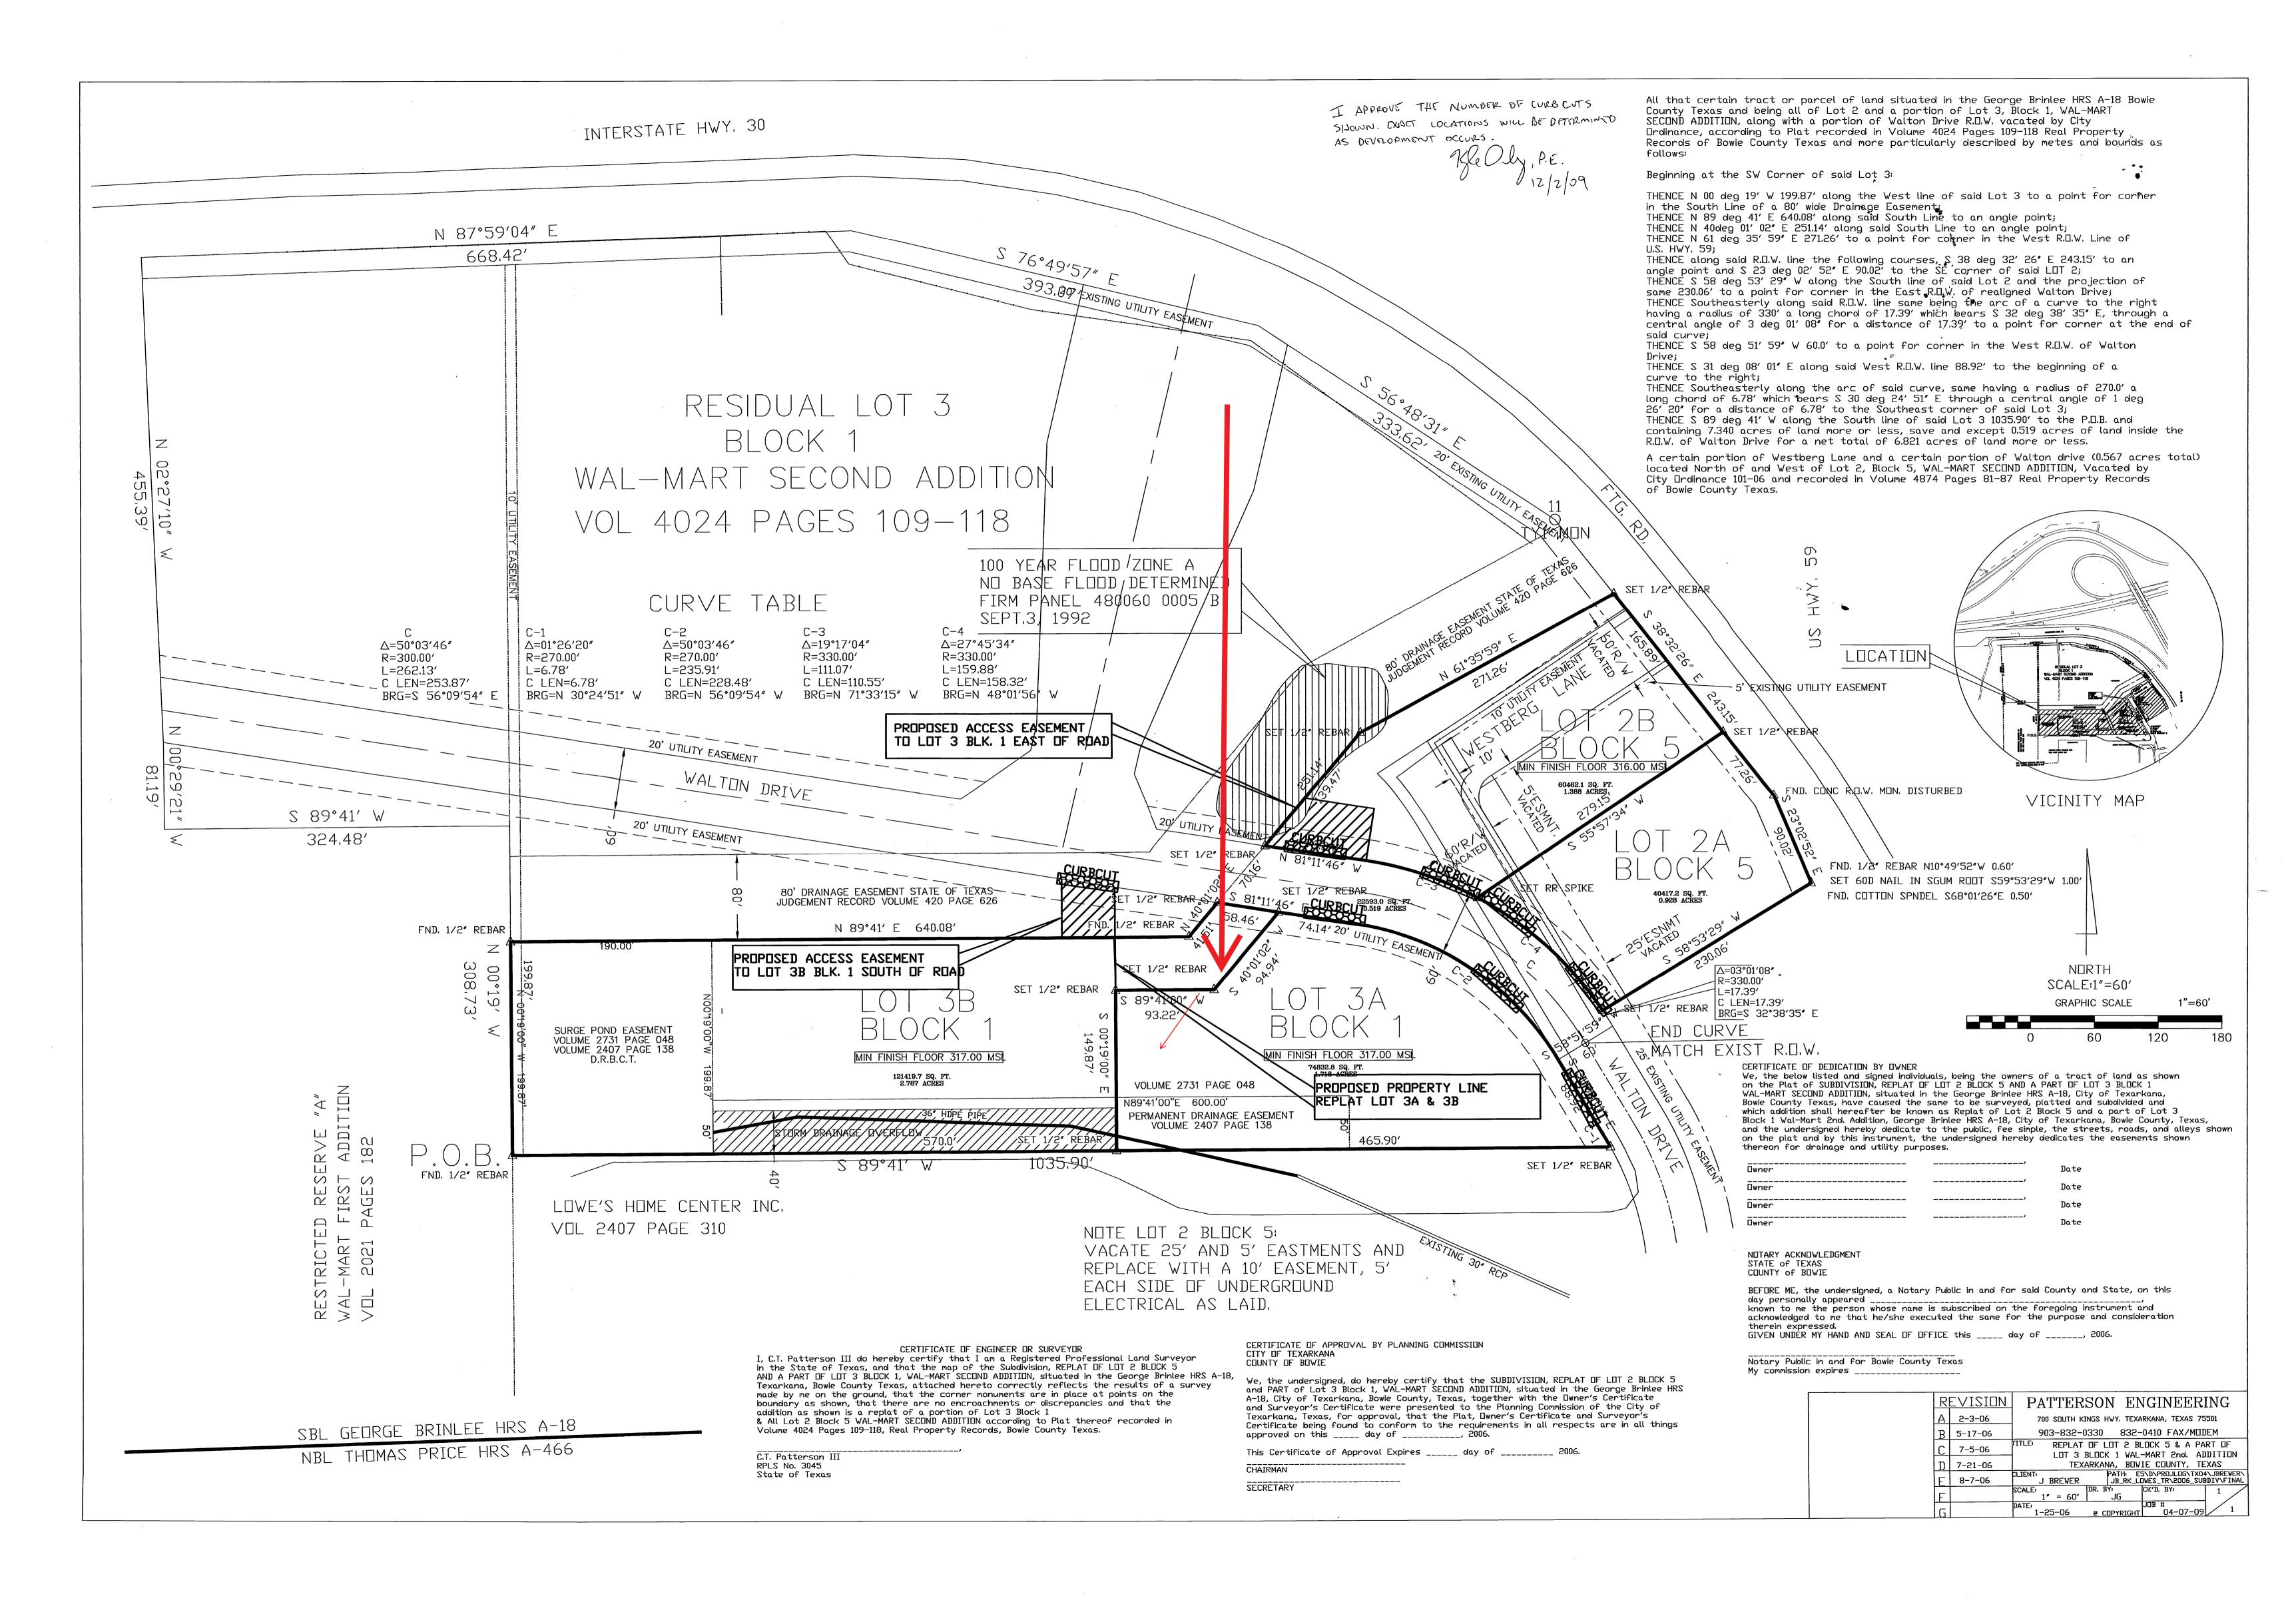

## **Property Description**

FANTASTIC opportunity with AMAZING anchors. 2 tracts of land on Walton Drive in Texarkana, TX.

The 1.968 acre lot: Located in front of Ivan Smith Furniture and neighboring Lowe's;

Priced at \$12.00 psf

The 2 acre lot: Located next door to Ashley's Furniture. Priced at \$12.00 psf

Neighboring businesses also include: Walmart Supercenter, Ashley Furniture, Bedding Mart, Hank's Furniture, Texarkana Harley-Davidson, Classic Kia, Classic Dodge-Chrysler-Jeep, Academy Sports, and Country Inn and Suites.