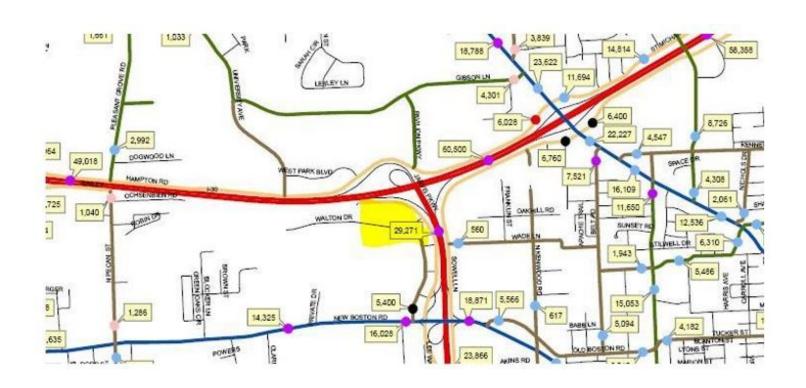

## **Property Description**

FANTASTIC opportunity with AMAZING anchors. 2 tracts of land on Walton Drive in Texarkana, TX.

The 1.968 acre lot: Located in front of Ivan Smith Furniture and neighboring Lowe's;

Priced at \$12.00 psf

The 2 acre lot: Located next door to Ashley's Furniture. Priced at \$12.00 psf

Neighboring businesses also include: Walmart Supercenter, Ashley Furniture, Bedding Mart, Hank's Furniture, Texarkana Harley-Davidson, Classic Kia, Classic Dodge-Chrysler-Jeep, Academy Sports, and Country Inn and Suites.

Other nearby Interstate-30 businesses include Best Buy, Home Depot, Texas Roadhouse, Lonestar Steakhouse, On The Border, Buffalo Wild Wings,

| OFFERING SUMMARY |              |  |  |
|------------------|--------------|--|--|
| Sale Price       | \$12.00 / SF |  |  |
| Lot Size         | 3.968 AC     |  |  |