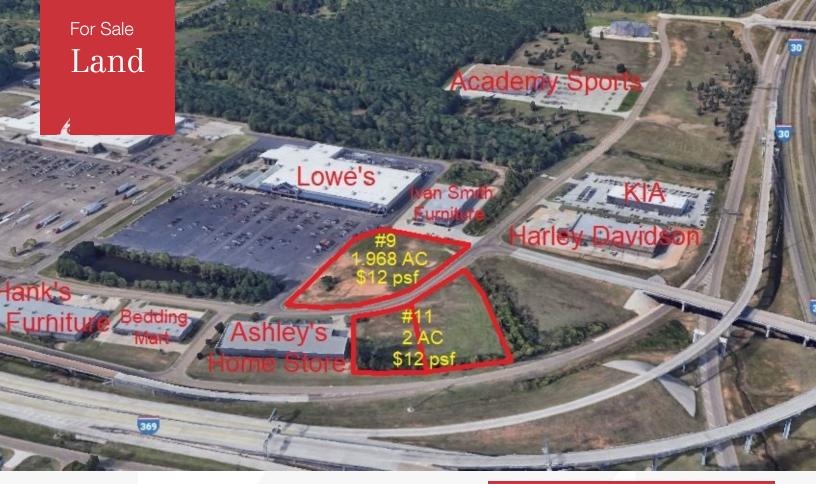

## **Property Description**

FANTASTIC opportunity with AMAZING anchors. 2 tracts of land on Walton Drive in Texarkana, TX.

The 1.968 acre lot: Located in front of Ivan Smith Furniture and neighboring Lowe's;

Priced at \$12.00 psf

The 2 acre lot: Located next door to Ashley's Furniture. Priced at \$12.00 psf

Neighboring businesses also include: Walmart Supercenter, Ashley Furniture, Bedding Mart, Hank's Furniture, Texarkana Harley-Davidson, Classic Kia, Classic Dodge-Chrysler-Jeep, Academy Sports, and Country Inn and Suites.

Other nearby Interstate-30 businesses include Best Buy, Home Depot, Texas Roadhouse, Lonestar Steakhouse, On The Border, Buffalo Wild Wings,

| OFFERING SUMMARY |              |  |  |
|------------------|--------------|--|--|
| Sale Price       | \$12.00 / SF |  |  |
| Lot Size         | 3.968 AC     |  |  |