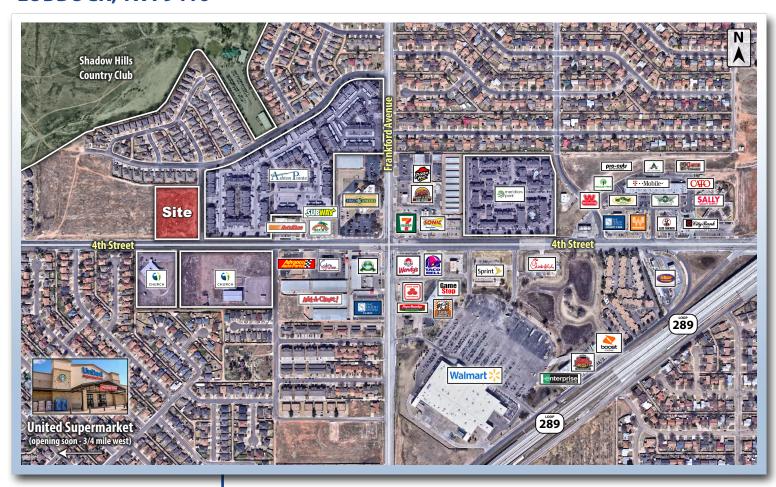

#### **PROPERTY INFORMATION**

**LOCATION:** This property sits on the northwest corner of 4th Street

and Homestead Avenue just northwest of Walmart and W.

Loop 289.

**DESCRIPTION:** A uniquely large development tract in established

northwest Lubbock is now available. New life has been brought to this immediate area by the northern expansion of the Milwaukee Corridor to the west and the

Northpark Development to the east.

**FLOODZONE:** Property is not in the floodplain.

SIZE: 3.5 Acres

**SALES PRICE:** \$3.45 per square foot

**AERIAL** 

CAPITAL ADVISORS