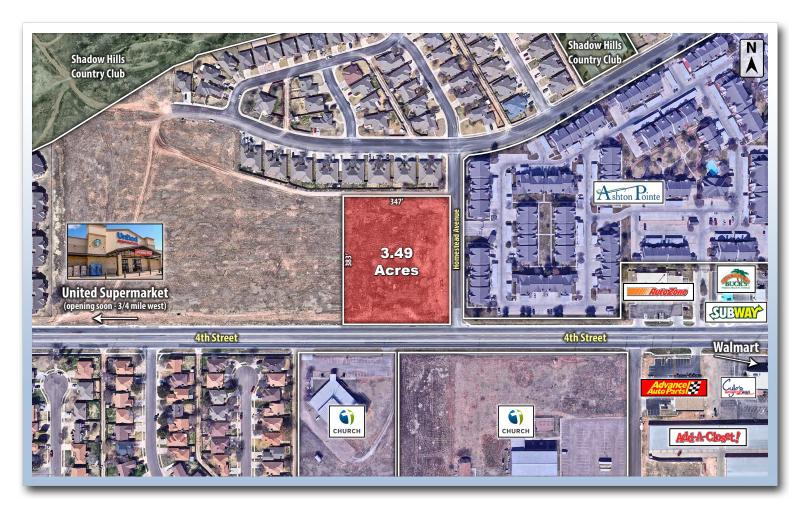

#### **PROPERTY INFORMATION**

**LOCATION:** This property sits on the northwest corner of 4th Street

and Homestead Avenue just northwest of Walmart and W.

Loop 289.

**DESCRIPTION:** A uniquely large development tract in established

northwest Lubbock is now available. New life has been brought to this immediate area by the northern expansion of the Milwaukee Corridor to the west and the

Northpark Development to the east.

**FLOODZONE:** Property is not in the floodplain.

SIZE: 3.5 Acres

**SALES PRICE:** \$3.45 per square foot

**AERIAL** 

CAPITAL ADVISORS