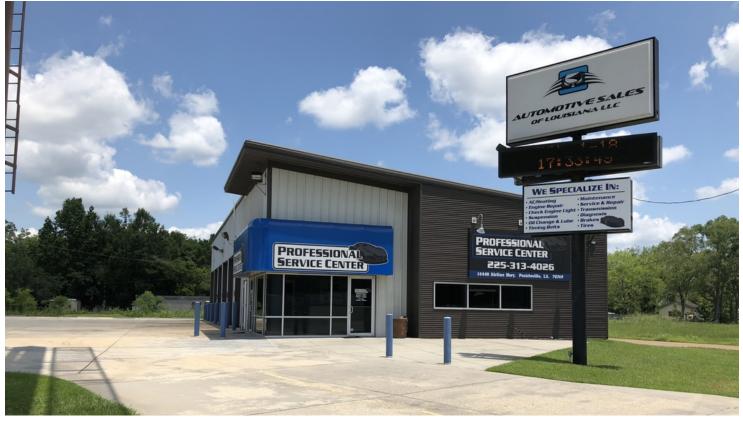

## AUTOMOTIVE SERVICE CENTER ON AIRLINE HWY

14440 Airline Hwy, Gonzales, LA 70737

| LEASE RATE     | \$4,500.00 PER MONTH |
|----------------|----------------------|
| AVAILABLE SF:  | 4,000 +/- Sf         |
| ZONING:        | MU                   |
| TRAFFIC COUNT: | 25,847 CPD           |
| FLOOD ZONE     | Х                    |

#### **PROPERTY OVERVIEW**

Perfect location for an automotive service center. Currently configured to accommodate a mechanic's shop. Great location for retail and warehouse services such as auto paint shop, glass shop, sign shop or any other retail service needing warehouse areas with multiple drive-in bays. The property contains seven drive-in bays with 10x12 Ft overhead doors. Available for lease at \$4,500.00 monthly. Contact agent for any additional information or to schedule a consultation.

#### **PROPERTY HIGHLIGHTS**

- One Office Totaling 640 +/- Sf
- Warehouse 3360+/- Sf
- Seven 10x12 Ft Overhead Doors
- · Showroom area