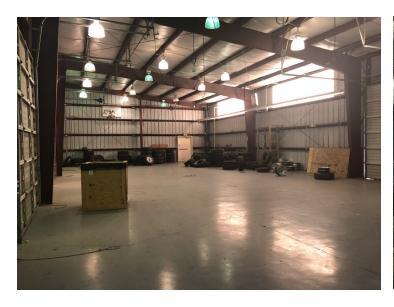

#### **PROPERTY OVERVIEW**

Perfect location for an automotive service center. Currently configured to accommodate a mechanic's shop. Great location for retail and warehouse services such as auto paint shop, glass shop, sign shop or any other retail service needing warehouse areas with multiple drive-in bays. The property contains seven drive-in bays with 10x12 Ft overhead doors. Available for lease at \$4,500.00 monthly. Contact agent for any additional information or to schedule a consultation.

#### **PROPERTY HIGHLIGHTS**

- One Office Totaling 640 +/- Sf
- Warehouse 3360+/- Sf
- Seven 10x12 Ft Overhead Doors
- · Showroom area