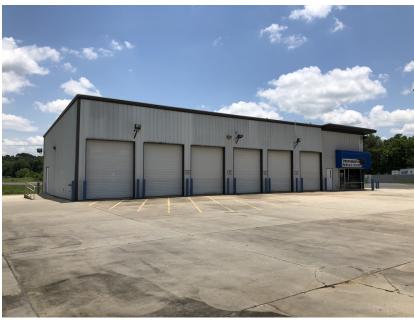

## AUTOMOTIVE SERVICE CENTER ON AIRLINE HWY

14440 Airline Hwy, Gonzales, LA 70737

| LEASE RATE     | \$4,500.00 PER MONTH |
|----------------|----------------------|
| AVAILABLE SF:  | 4,000 +/- Sf         |
| ZONING:        | MU                   |
| TRAFFIC COUNT: | 25,847 CPD           |
| FLOOD ZONE     | Х                    |

#### **PROPERTY OVERVIEW**

Perfect location for an automotive service center. Currently configured to accommodate a mechanic's shop. Great location for retail and warehouse services such as auto paint shop, glass shop, sign shop or any other retail service needing warehouse areas with multiple drive-in bays. The property contains seven drive-in bays with 10x12 Ft overhead doors. Available for lease at \$4,500.00 monthly. Contact agent for any additional information or to schedule a consultation.

#### **PROPERTY HIGHLIGHTS**

- One Office Totaling 640 +/- Sf
- Warehouse 3360+/- Sf
- Seven 10x12 Ft Overhead Doors
- · Showroom area