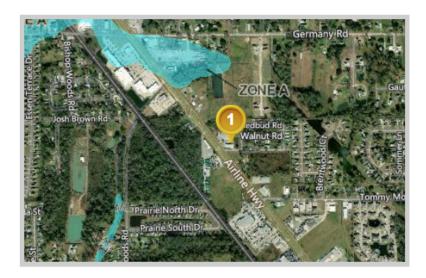

# Louisiana Flood Map 14440 Airline Highway, Gonzales, LA

### Visible Layers

Effective FIRM Bing Hybird

#### Point Coordinates

| Point # | Lat., Long.       |
|---------|-------------------|
| 1       | 30.2793, -90.9498 |

Flood information in this table is from the: Effective FIRM

| Point | Panel ID                 | Flood Zone           | BFE | Ground Elevation | Wind Speed* |
|-------|--------------------------|----------------------|-----|------------------|-------------|
| 1     | 22005C0040E<br>8/16/2007 | X PROTECTED BY LEVEE | out | 19.9             |             |