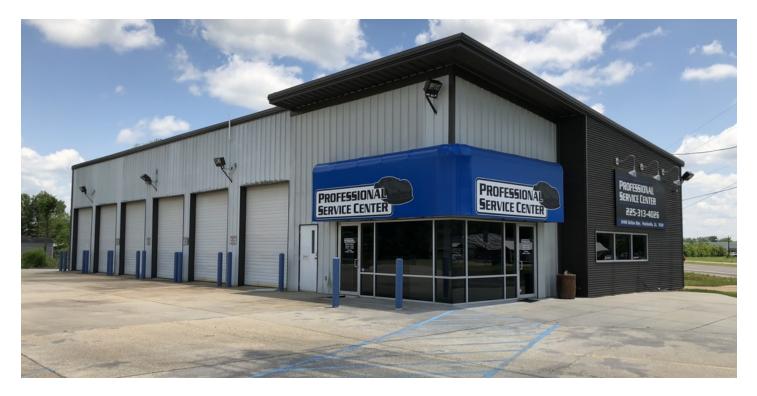

## AUTOMOTIVE SERVICE CENTER ON AIRLINE HWY

14440 Airline Hwy, Gonzales, LA 70737

| LEASE RATE     | \$4,500.00 PER MONTH |
|----------------|----------------------|
| AVAILABLE SF:  | 4,000 +/- Sf         |
| ZONING:        | MU                   |
| TRAFFIC COUNT: | 25,847 CPD           |
| FLOOD ZONE     | Х                    |

#### **PROPERTY OVERVIEW**

Perfect location for an automotive service center. Currently configured to accommodate a mechanic's shop. Great location for retail and warehouse services such as auto paint shop, glass shop, sign shop or any other retail service needing warehouse areas with multiple drive-in bays. The property contains seven drive-in bays with 10x12 Ft overhead doors. Available for lease at \$4,500.00 monthly. Contact agent for any additional information or to schedule a consultation.

#### **PROPERTY HIGHLIGHTS**

- One Office Totaling 640 +/- Sf
- Warehouse 3360+/- Sf
- Seven 10x12 Ft Overhead Doors
- · Showroom area