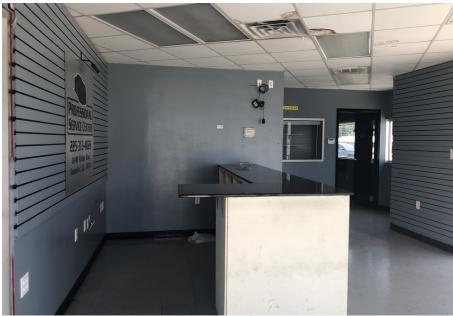

#### **PROPERTY OVERVIEW**

Perfect location for an automotive service center. Currently configured to accommodate a mechanic's shop. Great location for retail and warehouse services such as auto paint shop, glass shop, sign shop or any other retail service needing warehouse areas with multiple drive-in bays. The property contains seven drive-in bays with 10x12 Ft overhead doors. Available for lease at \$4,500.00 monthly. Contact agent for any additional information or to schedule a consultation.

#### **PROPERTY HIGHLIGHTS**

- One Office Totaling 640 +/- Sf
- Warehouse 3360+/- Sf
- Seven 10x12 Ft Overhead Doors
- · Showroom area