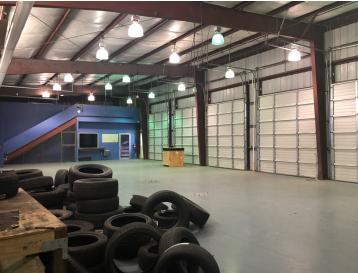

#### **PROPERTY OVERVIEW**

Perfect location for an automotive service center. Currently configured to accommodate a mechanic's shop. Great location for retail and warehouse services such as auto paint shop, glass shop, sign shop or any other retail service needing warehouse areas with multiple drive-in bays. The property contains seven drive-in bays with 10x12 Ft overhead doors. Available for lease at \$4,500.00 monthly. Contact agent for any additional information or to schedule a consultation.

#### **PROPERTY HIGHLIGHTS**

- One Office Totaling 640 +/- Sf
- Warehouse 3360+/- Sf
- Seven 10x12 Ft Overhead Doors
- · Showroom area