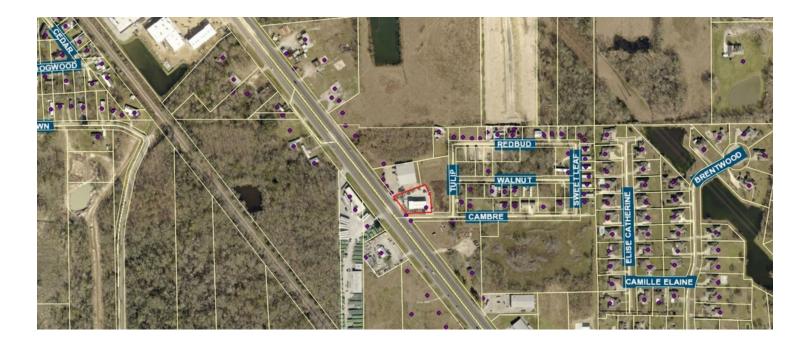

## AUTOMOTIVE SERVICE CENTER ON AIRLINE HWY

14440 Airline Hwy, Gonzales, LA 70737

| LEASE RATE     | \$4,500.00 PER MONTH |
|----------------|----------------------|
| AVAILABLE SF:  | 4,000 +/- Sf         |
| ZONING:        | MU                   |
| TRAFFIC COUNT: | 25,847 CPD           |
| FLOOD ZONE     | Х                    |

AUTOMOTIVE SERVICE CENTER ON AIRLINE HWY

14440 Airline Hwy, Gonzales, LA 70737