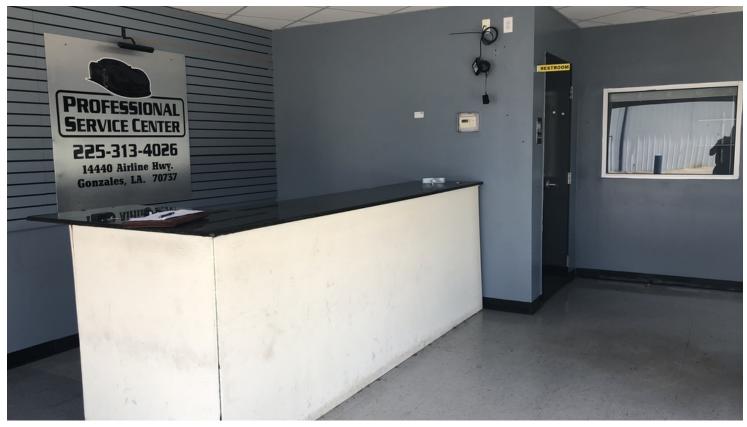

#### **PROPERTY OVERVIEW**

Perfect location for an automotive service center. Currently configured to accommodate a mechanic's shop. Great location for retail and warehouse services such as auto paint shop, glass shop, sign shop or any other retail service needing warehouse areas with multiple drive-in bays. The property contains seven drive-in bays with 10x12 Ft overhead doors. Available for lease at \$4,500.00 monthly. Contact agent for any additional information or to schedule a consultation.

#### **PROPERTY HIGHLIGHTS**

- One Office Totaling 640 +/- Sf
- Warehouse 3360+/- Sf
- Seven 10x12 Ft Overhead Doors
- · Showroom area