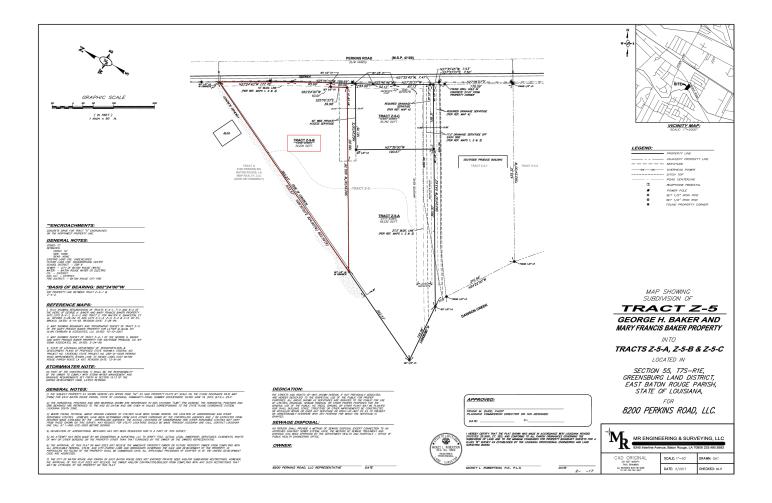

## **PROPERTY HIGHLIGHTS**

- 1.658 +/- Acre Land Parcel
- 272x450x562 +/- ft
- Elevation improved 3+/-ft since last topo