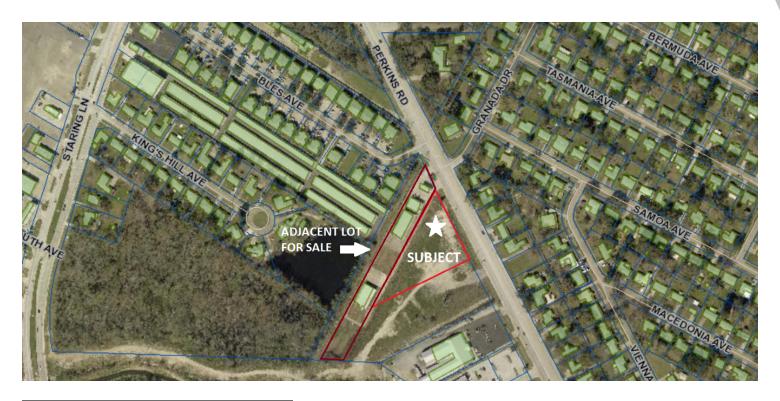

## **PROPERTY OVERVIEW**

Great opportunity for a retailer or office development. Subject property located near Perkins Rowe and Our Lady of The Lake Medical Center. Adjacent 2.01 +/acre tract currently listed for sale at \$799,000. Contact agent for additional details or to schedule a consultation.

## **PROPERTY HIGHLIGHTS**

- 1.658 +/- Acre Land Parcel
- 272x450x562 +/- ft
- Elevation improved 3+/-ft since last topo