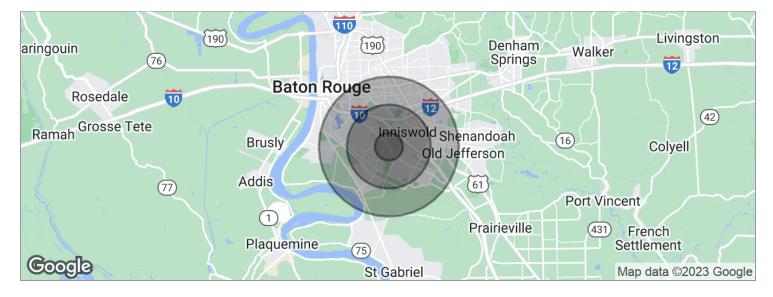

# PERKINS ROAD RETAIL LAND PARCEL

| POPULATION          | 1 MILE | 3 MILES           | 5 MILES               |
|---------------------|--------|-------------------|-----------------------|
| Total population    | 7,152  | 60,285            | 157,666               |
| Median age          | 37.0   | 37.5              | 35.3                  |
| Median age (male)   | 32.0   | 34.2              | 33.2                  |
| Median age (Female) | 42.1   | 40.2              | 37.4                  |
|                     |        |                   |                       |
| HOUSEHOLDS & INCOME | 1 MILE | 3 MILES           | 5 MILES               |
| Total households    | 3,174  | 3 MILES<br>26,092 | <b>5 MILES</b> 65,648 |
|                     |        |                   |                       |
| Total households    | 3,174  | 26,092            | 65,648                |

<sup>\*</sup> Demographic data derived from 2020 ACS - US Census

KW COMMERCIAL

8686 Bluebonnet Boulevard, Suite A Baton Rouge, LA 70810 **DAVID VERCHER**