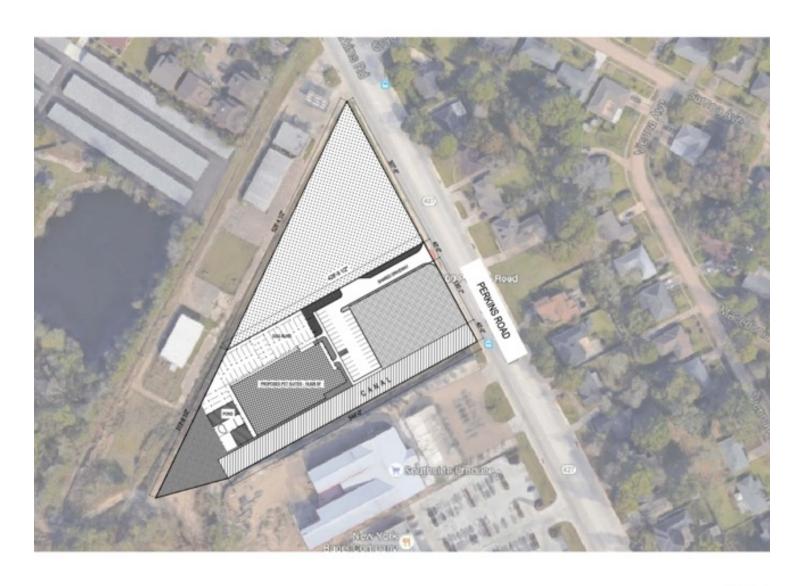

# PERKINS ROAD RETAIL LAND PARCEL

8200 Perkins Rd, Baton Rouge, LA 70810

| SALE PRICE    | \$799,000      |
|---------------|----------------|
| LOT SIZE:     | 1.66 +/- Acres |
| ZONING:       | C-1            |
| TRAFFIC COUNT | 21369 CPD      |

## **PROPERTY OVERVIEW**

Great opportunity for a retailer or office development. Subject property located near Perkins Rowe and Our Lady of The Lake Medical Center. Adjacent 2.01 +/acre tract currently listed for sale at \$799,000. Contact agent for additional details or to schedule a consultation.

## **PROPERTY HIGHLIGHTS**

- 1.658 +/- Acre Land Parcel
- 272x450x562 +/- ft
- Elevation improved 3+/-ft since last topo