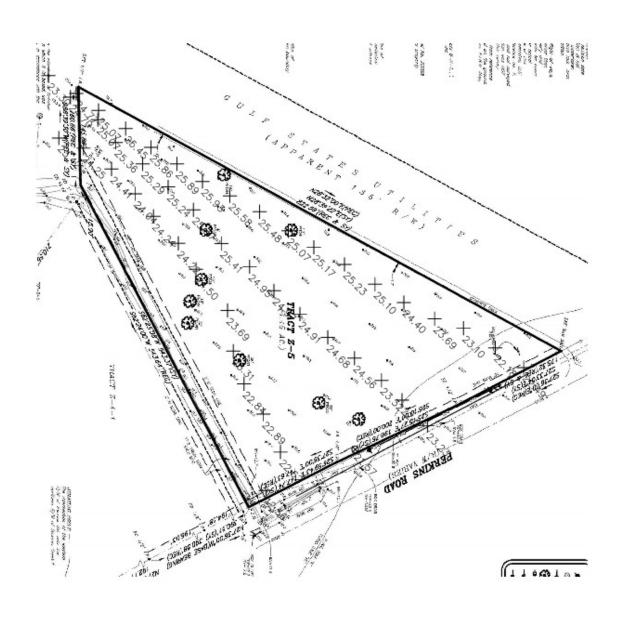

## **PROPERTY HIGHLIGHTS**

- 1.658 +/- Acre Land Parcel
- 272x450x562 +/- ft
- Elevation improved 3+/-ft since last topo