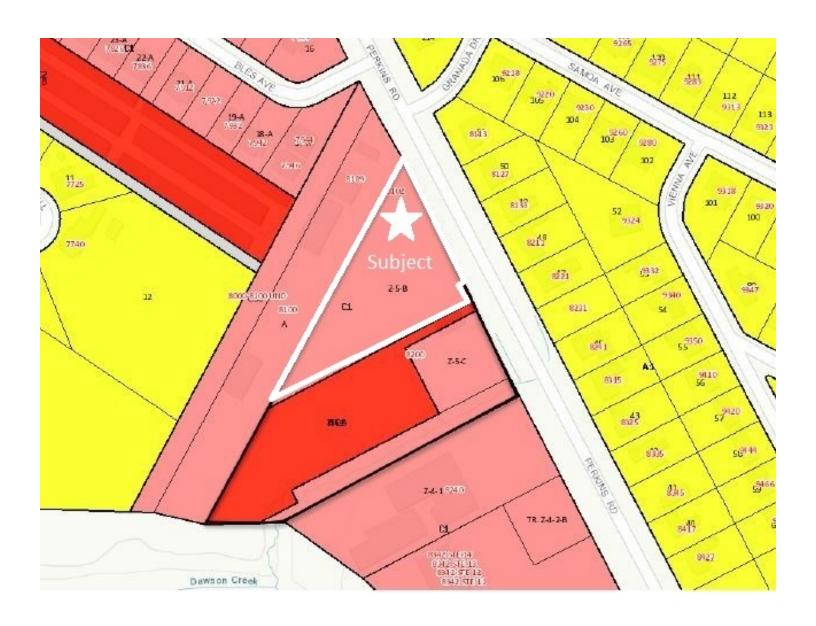

# PERKINS ROAD RETAIL LAND PARCEL

8200 Perkins Rd, Baton Rouge, LA 70810

| SALE PRICE    | \$799,000      |
|---------------|----------------|
| LOT SIZE:     | 1.66 +/- Acres |
| ZONING:       | C-1            |
| TRAFFIC COUNT | 21369 CPD      |

## **PROPERTY HIGHLIGHTS**

- 1.658 +/- Acre Land Parcel
- 272x450x562 +/- ft
- Elevation improved 3+/-ft since last topo