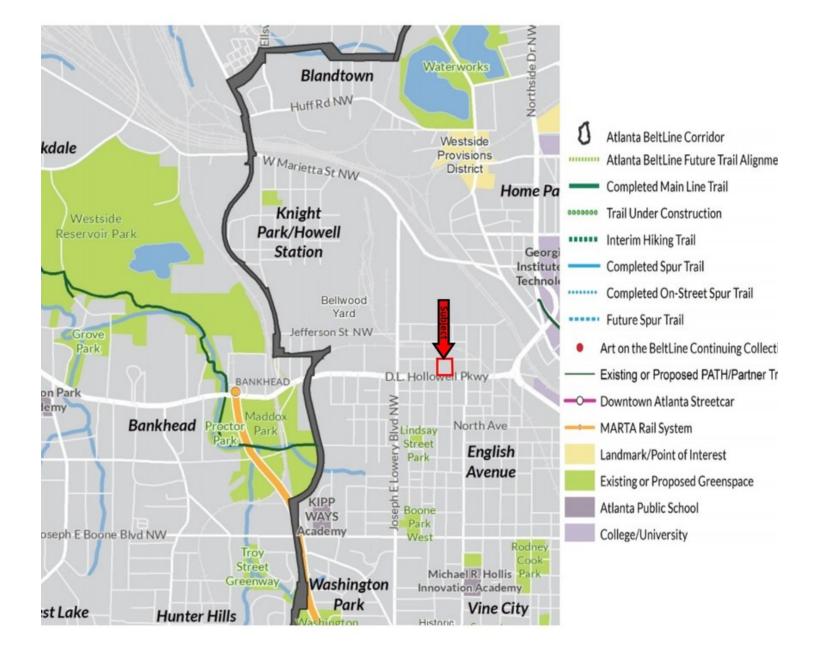

## LAND FOR SALE 0.12+/- Acre Lot Available English Avenue, Atlanta, GA 30318

**Beltline Map** 