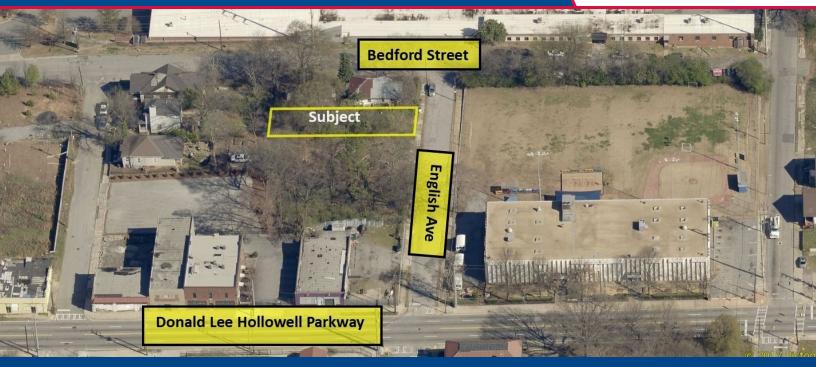

### **PROPERTY HIGHLIGHTS**

- 41' Frontage x 125' Deep
- Vacant & Level
- Zoned Residential
- Close to Beltline Spur
- 2017 Tax \$67.55

For More Information Contact:

BRIAN BRATTON, SIOR Vice President 404.942.2028 bbratton@kingindustrial.com STEVE RATCHFORD, SIOR, CCIM Senior Vice President 404.942.2003 sratchford@kingindustrial.com