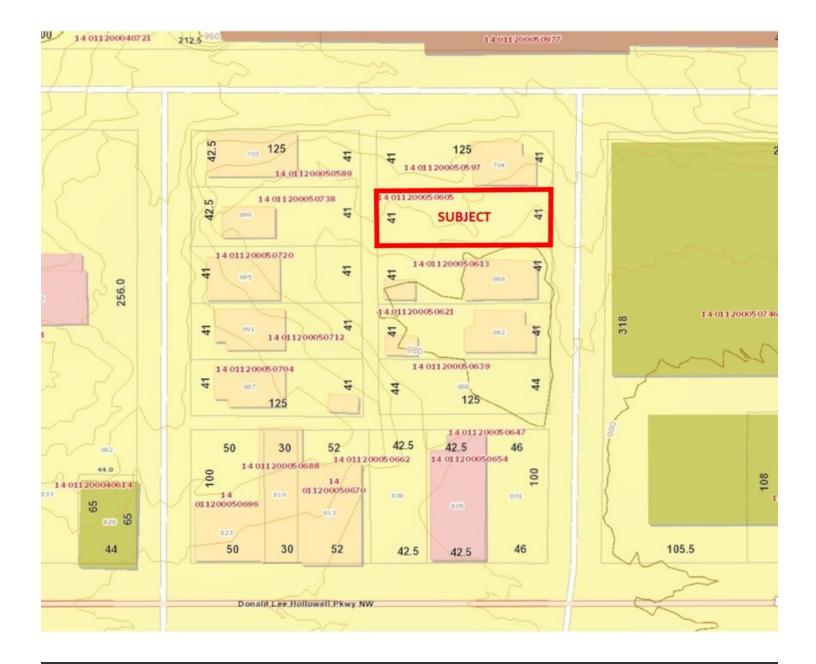

## LAND FOR SALE 0.12+/- Acre Lot Available English Avenue, Atlanta, GA 30318

Parcel Map

For More Information Contact:

STEVE RATCHFORD, SIOR, CCIM