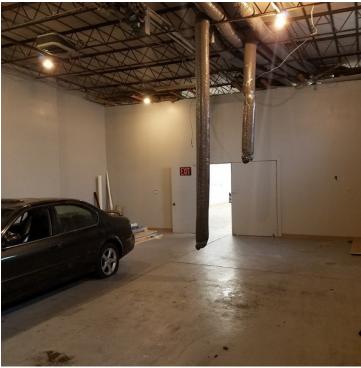

#### **PROPERTY OVERVIEW**

3,500 SF Light Industrial Warehouse Available for Lease. Warehouse consist of one restroom, 15 ft. clear height, concrete slab, 3 phase electric, and automatic pull up door.

Ideal for car detailing, print shop, drop ship service and many more light industrial/storage uses.

Building is situated on heavily traveled 7th Street in downtown Allentown, PA, in close proximity to bustling center city, named one of the fastest growing downtowns in America, according to Forbes Magazine.