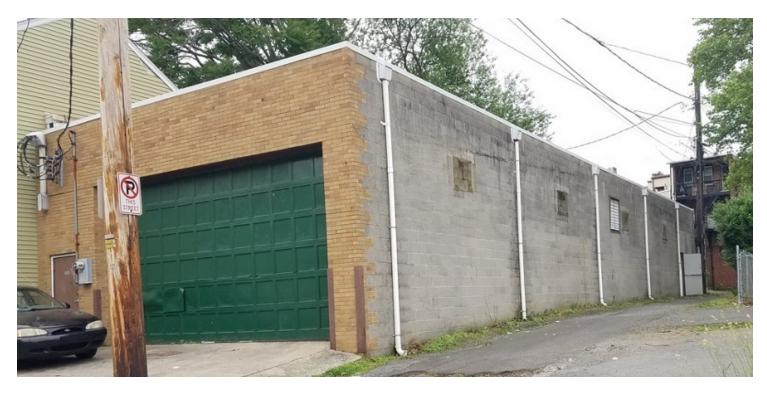

# LIGHT INDUSTRIAL WAREHOUSE

335 N 7th Street, Allentown, PA 18102

#### **PROPERTY OVERVIEW**

3,500 SF Light Industrial Warehouse Available for Lease. Warehouse consist of one restroom, 15 ft. clear height, concrete slab, 3 phase electric, and automatic pull up door.

Ideal for car detailing, print shop, drop ship service and many more light industrial/storage uses.

Building is situated on heavily traveled 7th Street in downtown Allentown, PA, in close proximity to bustling center city, named one of the fastest growing downtowns in America, according to Forbes Magazine.