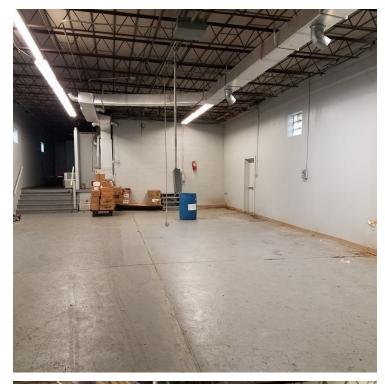

#### **PROPERTY OVERVIEW**

3,500 SF Light Industrial Warehouse Available for Lease. Warehouse consist of one restroom, 15 ft. clear height, concrete slab, 3 phase electric, and automatic pull up door.

Ideal for car detailing, print shop, drop ship service and many more light industrial/storage uses.