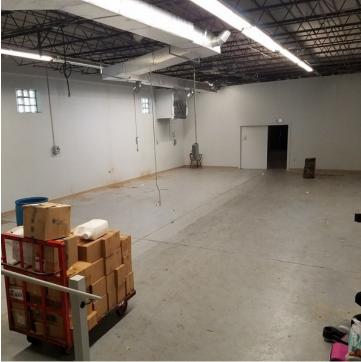

#### **PROPERTY OVERVIEW**

3,500 SF Light Industrial Warehouse Available for Lease. Warehouse consist of one restroom, 15 ft. clear height, concrete slab, 3 phase electric, and automatic pull up door.

Ideal for car detailing, print shop, drop ship service and many more light industrial/storage uses.