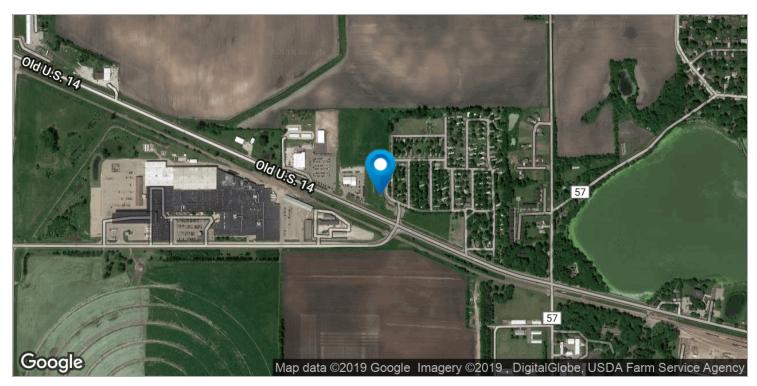

#### **Property Description**

Located in Waseca, MN this property sits along old Hwy 14 and offers excellent visibility and access. Close proximity to the new four lane Hwy 14, railway, and municipal airport. Seller is willing to subdivide.

#### **Property Highlights**

- · Located on high traffic roadway
- · Plenty of room for a large building and ample parking
- Easy access to major highway