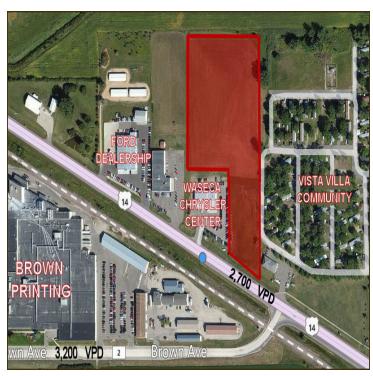

#### **Property Description**

Located in Waseca, MN this property sits along old Hwy 14 and offers excellent visibility and access. Close proximity to the new four lane Hwy 14, railway, and municipal airport. Seller is willing to subdivide.

#### **Property Highlights**

- · Located on high traffic roadway
- · Plenty of room for a large building and ample parking
- Easy access to major highway