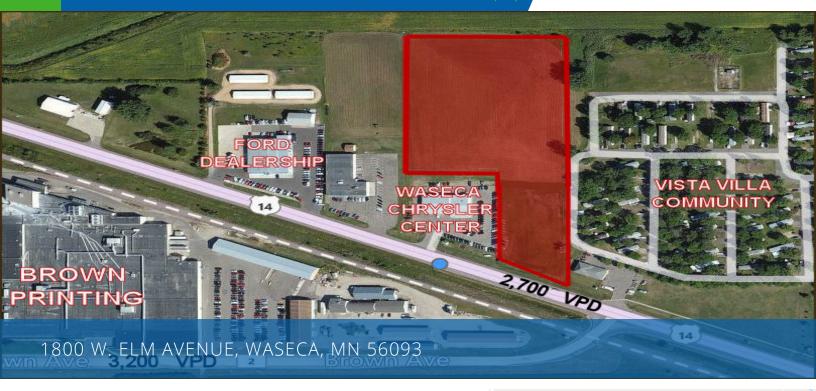

#### **Property Description**

Located in Waseca, MN this property sits along old Hwy 14 and offers excellent visibility and access. Close proximity to the new four lane Hwy 14, railway, and municipal airport. Seller is willing to subdivide.

#### **Property Highlights**

- · Located on high traffic roadway
- · Plenty of room for a large building and ample parking
- Easy access to major highway