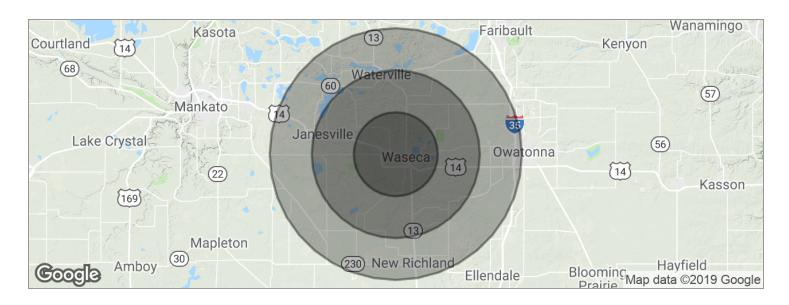

#### **OFFERING SUMMARY**

0.000

**DEMOGRAPHICS** 

Sale Price: \$300,000

Lot Size: 6.0 Acres

|                   | 5 MILES  | 10 MILES | 15 MILES |
|-------------------|----------|----------|----------|
| Total Households  | 6,202    | 8,020    | 12,693   |
| Total Population  | 16,268   | 21,175   | 33,140   |
| Average HH Income | \$55,424 | \$58,490 | \$61,289 |

### WASECA - ELM AVE - 1800 W

| POPULATION                            | 5 MILES              | 10 MILES              | 15 MILES               |
|---------------------------------------|----------------------|-----------------------|------------------------|
| Total population                      | 16,268               | 21,175                | 33,140                 |
| Median age                            | 38.7                 | 39.2                  | 40.3                   |
| Median age (male)                     | 38.8                 | 39.0                  | 39.9                   |
| Median age (Female)                   | 38.1                 | 39.2                  | 40.6                   |
|                                       |                      |                       |                        |
| HOUSEHOLDS & INCOME                   | 5 MILES              | 10 MILES              | 15 MILES               |
| HOUSEHOLDS & INCOME  Total households | <b>5 MILES</b> 6,202 | <b>10 MILES</b> 8,020 | <b>15 MILES</b> 12,693 |
|                                       |                      |                       |                        |
| Total households                      | 6,202                | 8,020                 | 12,693                 |