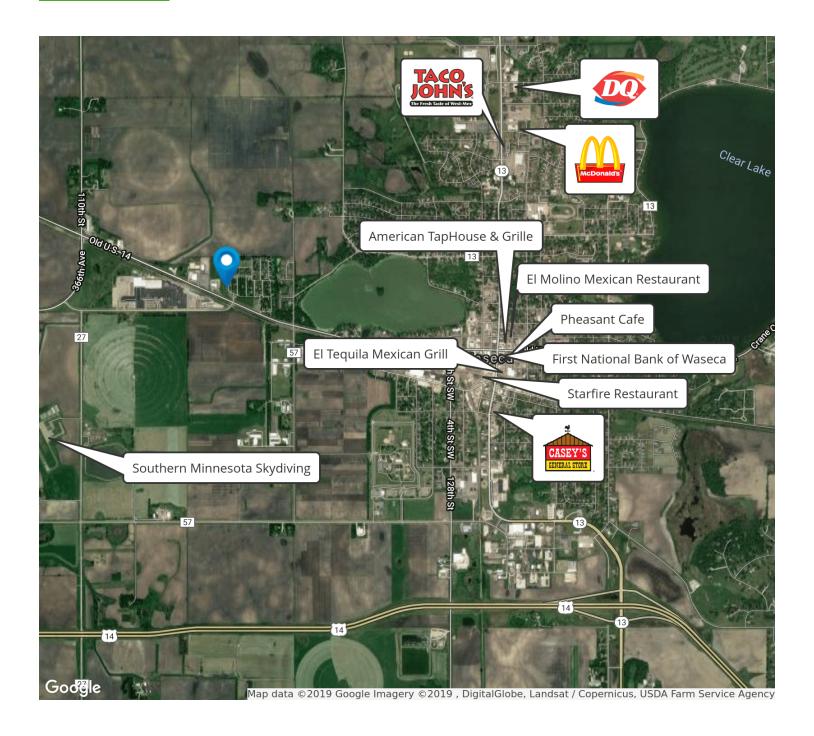

#### **Property Description**

Located in Waseca, MN this property sits along old Hwy 14 and offers excellent visibility and access. Close proximity to the new four lane Hwy 14, railway, and municipal airport. Seller is willing to subdivide.

#### **Property Highlights**

- · Located on high traffic roadway
- · Plenty of room for a large building and ample parking
- Easy access to major highway