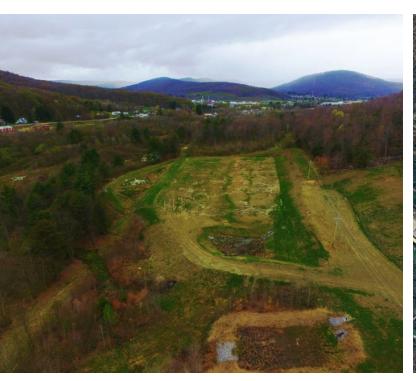

## 110 Commerce Drive Bradford, PA 16701

| <b>OFFERING SUMMARY</b><br>Sale Price: | \$119,900     | <b>PROPERTY OVERVIEW</b><br>Site has a 3.23 acre build ready pad, expandable to 5.47 acres. The Bradford Economic Corporation (BEDC) has completed construction of site work and has two construction ready lots available for purchase or ground lease. Also available is a 13+/- acre site with an 8,000 SF new building for sale or lease. Call for further details and pricing. The entire 350 acre industrial park is located in a state approved Keyrana Comparison that leasted |
|----------------------------------------|---------------|----------------------------------------------------------------------------------------------------------------------------------------------------------------------------------------------------------------------------------------------------------------------------------------------------------------------------------------------------------------------------------------------------------------------------------------------------------------------------------------|
| Lot Size:                              | 3.23 Acres    | Keystone Opportunity Zone 9KOZ until December 31, 2020. Companies that located<br>in a KOZ qualify are exempt from most state and local taxes. The sites available are<br>Greenfield, graded sites, zoned for manufacturing and may be used for Industrial/<br>manufacturing, distribution, warehouse, service, or other purpose.                                                                                                                                                      |
|                                        |               | LOCATION OVERVIEW<br>Located one mile from U.S. Route 219, 10 miles from Interstate I-86, and 15 miles<br>from the Bradford Regional Airport.                                                                                                                                                                                                                                                                                                                                          |
| Zoning:                                | Manufacturing | <ul><li>PROPERTY HIGHLIGHTS</li><li>Sewer Available (Bradford Sanitation Authority)</li></ul>                                                                                                                                                                                                                                                                                                                                                                                          |
| Price / SF:                            | \$0.85        | <ul> <li>Water/ Sewer System Capacity- 6.5 Million Gallons Per Day</li> <li>Primary Electricity Voltage- 34,500, 3-Phase</li> <li>Water/ Sewer Main Sizes- 6 Inches/8 Inches</li> <li>Secondary Electricity Voltage- 277/480</li> <li>Sting Communications Fixed Wireless Broadband</li> </ul>                                                                                                                                                                                         |
|                                        |               |                                                                                                                                                                                                                                                                                                                                                                                                                                                                                        |