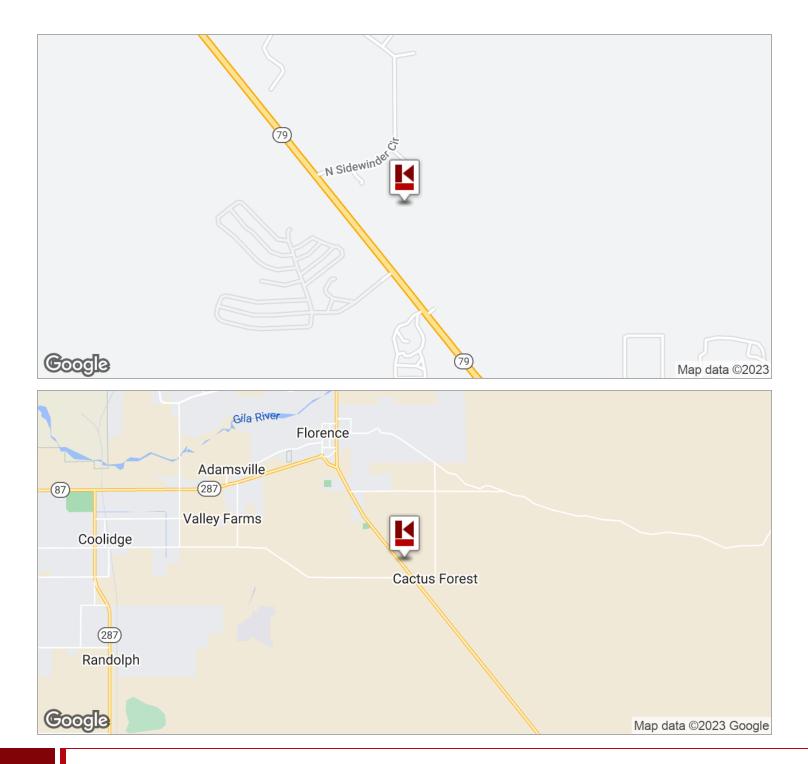

# 21 AC Vacant Land On Hwy 79 Just South Of Florence AZ. / Evans Estate.

9775 N. SIDEWINDER CIRCLE, FLORENCE, AZ

#### **PROPERTY OVERVIEW**

21 AC vacant land on Hwy 79 just South of Florence AZ.. 4 Parcels / Can be sold together or separate

SSE Corner of Highway 79 and Sidewinder Circle, just opposite Desert Gardens RV Park

# **LOCATION OVERVIEW**

Hwy 79 just South of Florence AZ. SSE Corner of Highway 79 and Sidewinder Circle, just opposite Desert Gardens RV Park. Close to large RV Park (Desert Gardens RV Park).

Only minutes from Florence Business district. Close to Saint Anthony's Greek Orthodox Monastery.