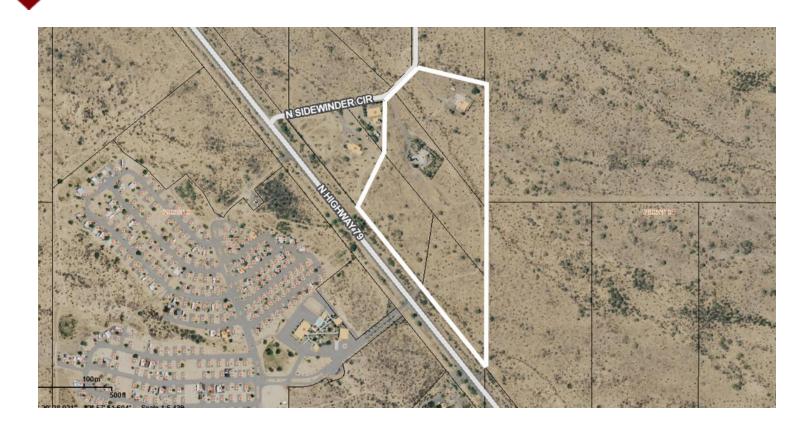

# 21 AC Vacant Land On Hwy 79 Just South Of Florence AZ. / Evans Estate.

9775 N. SIDEWINDER CIRCLE, FLORENCE, AZ

#### **PROPERTY OVERVIEW**

21 AC vacant land on Hwy 79 just South of Florence AZ.. 4 Parcels / Can be sold together or separate

SSE Corner of Highway 79 and Sidewinder Circle, just opposite Desert Gardens RV Park

Highway Frontage 1,247 feet , Drive way from Hwy 79.

Property is located on Hwy 79, just South of Florence, only a few minute from the Business District, opposite a large RV Park (Desert Garden RV Park) and surrounded by nice SFR. There were 2 SFR on the property, therefore the are septic tanks and all utilities on the property. Also there will be no impact fee for 2 lots. Parcel 008 also has 4 RV Hook ups.

APN: 206-17-0080 / 5.60 AC / Driveway from Sidewinder Circle, Electric Pedestal, Septic, Water, 4 RV Hookups.

APN: 206-17-012A / 6.30 AC / Paved Driveway from Sidewinder Circle Electric Pedestal,

Septic, Water, Well.

APN: 206-17-012C / 4.51 AC / Frontage on Hwy 79 / 626 feet. APN: 206-17-012B / 4.51 AC / Frontage on Hwy 79 / 621 feet. Zoning GR (Evans Estate, CCR's only allow brick or concrete homes to be built

# **LOCATION OVERVIEW**

Hwy 79 just South of Florence AZ. SSE Corner of Highway 79 and Sidewinder Circle, just opposite Desert Gardens RV Park. Close to large RV Park (Desert Gardens RV Park).

Only minutes from Florence Business district. Close to Saint Anthony's Greek Orthodox Monastery.