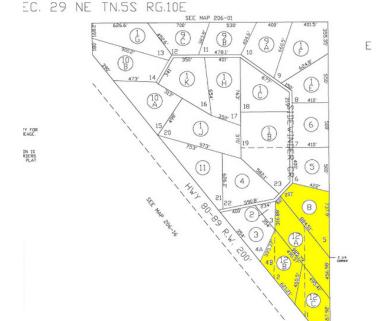

### **PROPERTY HIGHLIGHTS**

- Total Acreage 21.00AC
- Can be sold together or separate.
- Sales Price: \$360,00
- APN: 206-17-0080 / 5.60AC / Driveway from Sidewinder Circle, Electric Pedestal, Septic, Water, 4 RV Hookups.
- APN: 206-17-012A / 6.30AC / Paved Driveway from Sidewinder Circle, Pool, Block Wall, Electric Pedestal, Septic, Water, Well.
- APN: 206-17-012C / 4.51AC / Frontage on Hwy 79 / 626 feet.
- APN: 206-17-012B / 4.51AC / Frontage on Hwy 79 / 621 feet.
- ZONING: GR or 1.25 AC per Homesite
- Only minutes from Florence Business District. Close to large RV Park (Desert Gardens RV Park).
- Close to Saint Anthony's Greek Orthodox Monastery.

APN: 206-17-0080 / 5.60 AC / Driveway from Sidewinder Circle, Electric Pedestal, Septic, Water, 4 RV Hookups.

APN: 206-17-012A / 6.30 AC / Paved Driveway from Sidewinder Circle Electric Pedestal,

Septic, Water, Well.

APN: 206-17-012C / 4.51 AC / Frontage on Hwy 79 / 626 feet. APN: 206-17-012B / 4.51 AC / Frontage on Hwy 79 / 621 feet. Zoning GR (Evans Estate, CCR's only allow brick or concrete homes to be built