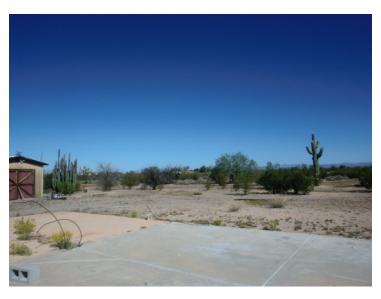

#### **PROPERTY OVERVIEW**

21 AC vacant land on Hwy 79 just South of Florence AZ.. 4 Parcels / Can be sold together or separate

SSE Corner of Highway 79 and Sidewinder Circle, just opposite Desert Gardens RV Park

Highway Frontage 1,247 feet , Drive way from Hwy 79.

Property is located on Hwy 79, just South of Florence, only a few minute from the Business District, opposite a large RV Park (Desert Garden RV Park) and surrounded by nice SFR. There were 2 SFR on the property, therefore the are septic tanks and all utilities on the property. Also there will be no impact fee for 2 lots. Parcel 008 also has 4 RV Hook ups.