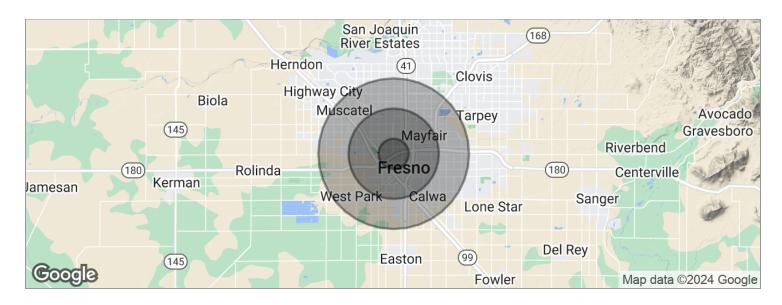

# PROPERTY HIGHLIGHTS

- Located in the Tower District in Downtown Fresno
- · Near Fulton/Entertainment District
- · Move in Ready!
- ±792, 950, 1082 or 1,505 SF Available Surrounded with Quality Tenants
- · Highly Densely Populated Location On The Corner
- · Great Visibility, Access, & Exposure
- · Located on a Busy Intersection
- · Plenty of Parking Busy Retail Growth Corridor
- · Street Frontage Provides Additional Parking
- Close Proximity to Major Traffic Generators & Fwy Ramps
- Densely Populated Trade Area w/ 179,000 People in 3-Miles
- Prime Cannabis Retail Zoning, Outside Exclusion, 800'+ Away

OFFICE/RETAIL SPACE AVAILABLE ON FULTON STREET IN DOWNTOWN FRESNO/MOVE IN READY!

552 N Fulton Street, Fresno, CA 93728

| POPULATION          | 1 MILE    | 3 MILES   | 5 MILES   |
|---------------------|-----------|-----------|-----------|
| Total population    | 19,084    | 151,764   | 344,450   |
| Median age          | 30.5      | 28.2      | 28.8      |
| Median age (male)   | 30.1      | 27.8      | 27.8      |
| Median age (Female) | 31.5      | 29.2      | 29.9      |
| HOUSEHOLDS & INCOME | 1 MILE    | 3 MILES   | 5 MILES   |
| Total households    | 6,439     | 46,693    | 106,666   |
| # of persons per HH | 3.0       | 3.3       | 3.2       |
| Average HH income   | \$36,667  | \$40,184  | \$44,430  |
| Average house value | \$243,571 | \$217,394 | \$231,032 |
| ETHNICITY (%)       | 1 MILE    | 3 MILES   | 5 MILES   |
| Hispanic            | 61.4%     | 60.2%     | 55.6%     |
| RACE (%)            |           |           |           |
| White               | 52.0%     | 49.7%     | 50.2%     |
| Black               | 7.0%      | 8.3%      | 8.4%      |
| Asian               | 4.3%      | 9.7%      | 10.8%     |
| Hawaiian            | 0.0%      | 0.0%      | 0.1%      |
| American Indian     | 1.4%      | 1.2%      | 1.1%      |
| Other               | 31.1%     | 27.2%     | 25.4%     |
|                     |           |           |           |