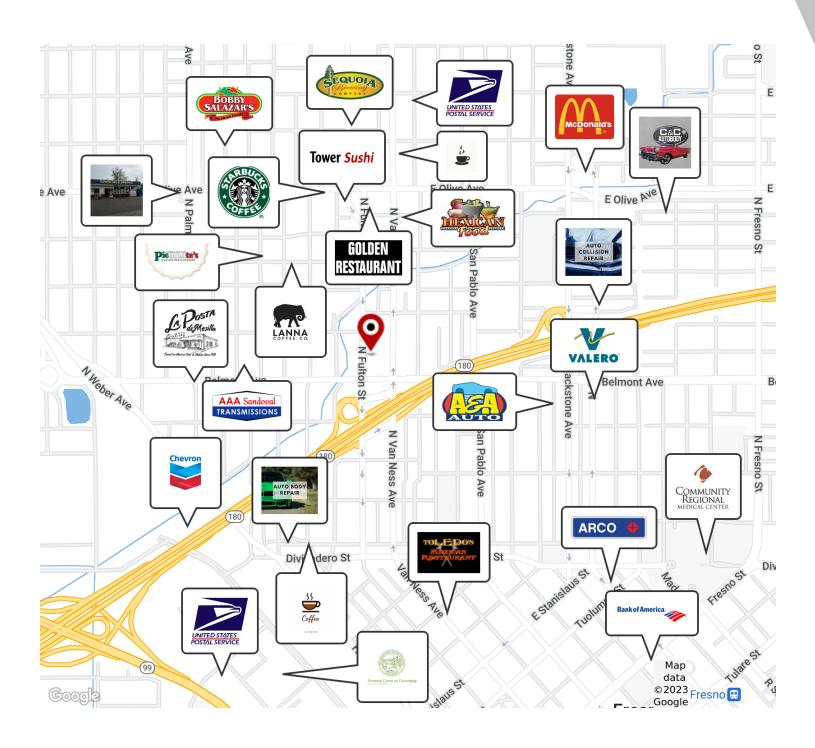

# PROPERTY HIGHLIGHTS

- Located in the Tower District in Downtown Fresno
- · Near Fulton/Entertainment District
- · Move in Ready!
- ±792, 950, 1082 or 1,505 SF Available Surrounded with Quality Tenants
- · Highly Densely Populated Location On The Corner
- · Great Visibility, Access, & Exposure
- · Located on a Busy Intersection
- · Plenty of Parking Busy Retail Growth Corridor
- · Street Frontage Provides Additional Parking
- Close Proximity to Major Traffic Generators & Fwy Ramps
- Densely Populated Trade Area w/ 179,000 People in 3-Miles
- Prime Cannabis Retail Zoning, Outside Exclusion, 800'+ Away

# **LOCATION OVERVIEW**

This property is located north of Belmot Avenue, east of N Fulton Street, south of E Bremer Avenue and west of N Van Ness Avenue in downtown Fresno, California.