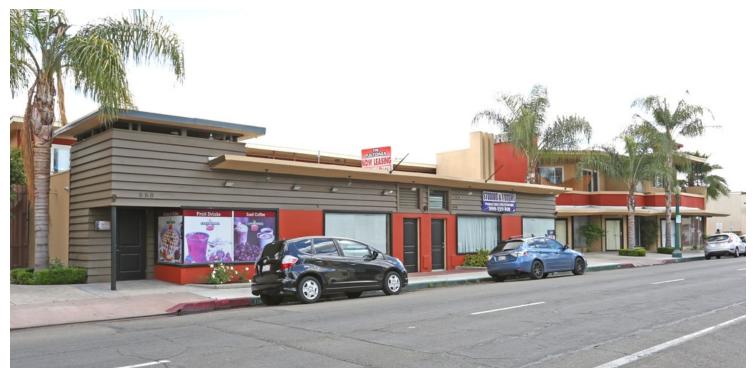

OFFICE/RETAIL SPACE AVAILABLE ON FULTON STREET IN DOWNTOWN FRESNO/MOVE IN READY!

552 N Fulton Street, Fresno, CA 93728

# PROPERTY HIGHLIGHTS

- Located in the Tower District in Downtown Fresno
- · Near Fulton/Entertainment District
- · Move in Ready!
- ±792, 950, 1082 or 1,505 SF Available Surrounded with Quality Tenants
- · Highly Densely Populated Location On The Corner
- · Great Visibility, Access, & Exposure
- · Located on a Busy Intersection
- · Plenty of Parking Busy Retail Growth Corridor
- · Street Frontage Provides Additional Parking
- Close Proximity to Major Traffic Generators & Fwy Ramps
- Densely Populated Trade Area w/ 179,000 People in 3-Miles
- Prime Cannabis Retail Zoning, Outside Exclusion, 800'+ Away

# **PROPERTY OVERVIEW**

±792, 950, 1080 or 1,505 SF of Office/Retail space available on Fulton Street in Downtown, Fresno. Offers great visibility on the hard corner of a busy intersection with plenty of street parking. Spaces are in cold shell condition and are ready to be improved. Landlord is open to providing 3-9 months of free rent as compensation for a interior build-out on a 3-year lease, or is willing to buildout on a turn-key basis with a 5-year lease.