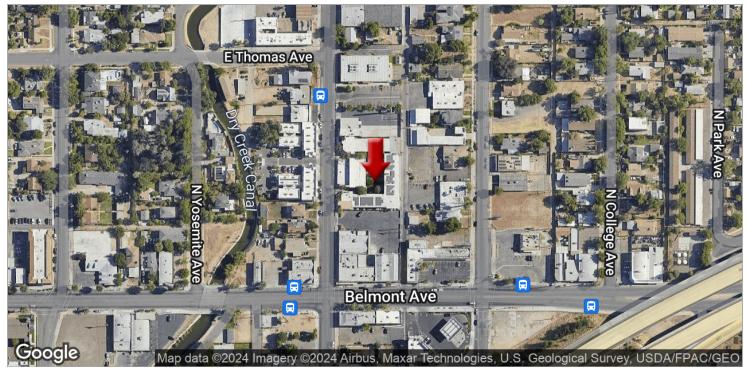

# **LOCATION OVERVIEW**

This property is located north of Belmot Avenue, east of N Fulton Street, south of E Bremer Avenue and west of N Van Ness Avenue in downtown Fresno, California.