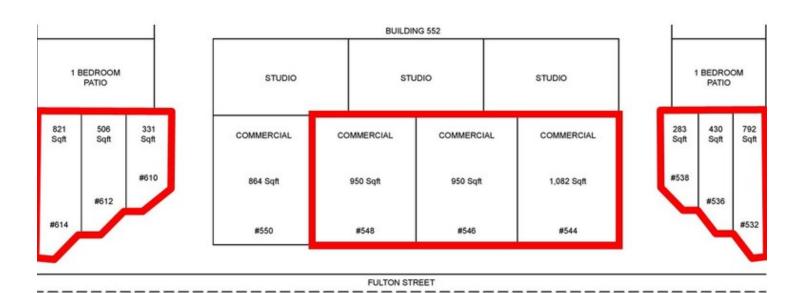

DOWNSTAIRS

**LEASE RATE:** \$1.00 SF **TOTAL SPACE:** 792 - 1,505 SF

LEASE TYPE: MG LEASE TERM: Negotiable

| SPACE                   | SPACE USE | LEASE RATE      | LEASE TYPE     | SIZE (SF) | TERM       | COMMENTS |
|-------------------------|-----------|-----------------|----------------|-----------|------------|----------|
| 548 N Fulton Street     |           | \$1.00 SF/month | Modified Gross | 950 SF    | Negotiable |          |
| 546 N Fulton Street     |           | \$1.00 SF/month | Modified Gross | 950 SF    | Negotiable |          |
| 538-532 N Fulton Street |           | \$1.00 SF/month | Modified Gross | 1,505 SF  | Negotiable |          |
| 532 N Fulton Street     |           | \$1.00 SF/month | Modified Gross | 792 SF    | Negotiable |          |
| 544 N Fulton Street     |           | \$1.00 SF/month | Modified Gross | 1,082 SF  | Negotiable |          |