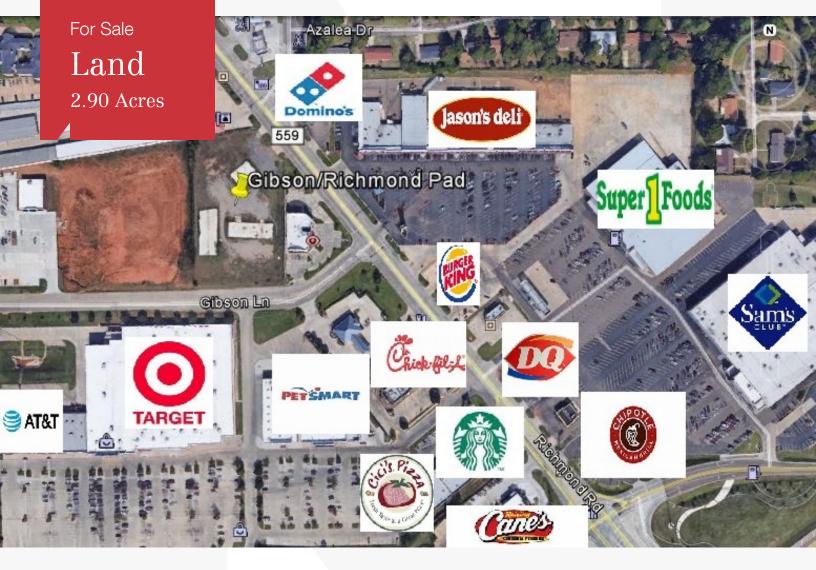

### **Property Description**

2.90 acres of land now available near Texarkana's busiest retail hub of Richmond Rd.

Neighboring businesses include Target, Office Depot, Home Depot, PetSmart, Chic-Fil-A, Starbucks, CiCi's Pizza, Burger King, Sam's Club, and Super 1 Foods.