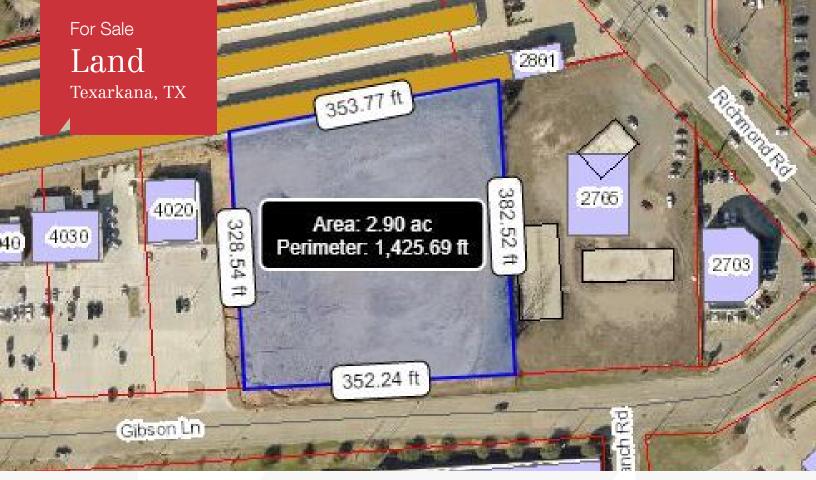

### **Property Description**

2.90 acres of land now available near Texarkana's busiest retail hub of Richmond Rd.

Neighboring businesses include Target, Office Depot, Home Depot, PetSmart, Chic-Fil-A, Starbucks, CiCi's Pizza, Burger King, Sam's Club, and Super 1 Foods.

#### **OFFERING SUMMARY**

Sale Price \$2,300,000 Lot Size 2.90 Acres