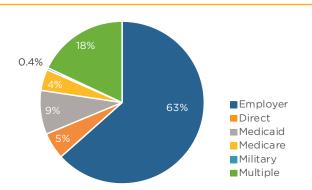

Fully customizable space. Currently in shell condition. |



**MATTHEW TOMEO** 

856.809.2659

mtomeo@welltower.com



## welltower

#### **ADDITIONAL PHOTOS**



**Building Aerial** 





Exterior View Lobby

For More Information:

**MATTHEW TOMEO** 

856.809.2659

mtomeo@welltower.com



## welltower

#### Health Care Market Analysis

Welltower analyzed the market within in a 5 mile radius of the property as shown on the map below.



#### Projected Population Shift

With the 45-64 age cohort representing the largest percentage of the total population at 28%, it is clear to see why the 65-74 age cohort is expected to grow by 21% by 2025.



#### Physician Need by Specialty

The graph below highlights the number of full-time physicians (FTE) for each specialty in need.



#### Payor Mix



For More Information:

#### **MATTHEW TOMEO**

856.809.2659

mtomeo@welltower.com



## welltower

#### **DEMOGRAPHICS MAP**



| POPULATION           | 1 MILE                | 3 MILES               | 5 MILES               |
|----------------------|-----------------------|-----------------------|-----------------------|
| Total population     | 5,236                 | 56,286                | 150,762               |
| Median age           | 41.4                  | 40.3                  | 39.1                  |
| Median age (Male)    | 41.2                  | 38.3                  | 37.5                  |
| Median age (Female)  | 41.4                  | 40.9                  | 40.4                  |
| HOUSEHOLDS & INCOME  | 1 MILE                | 3 MILES               | 5 MILES