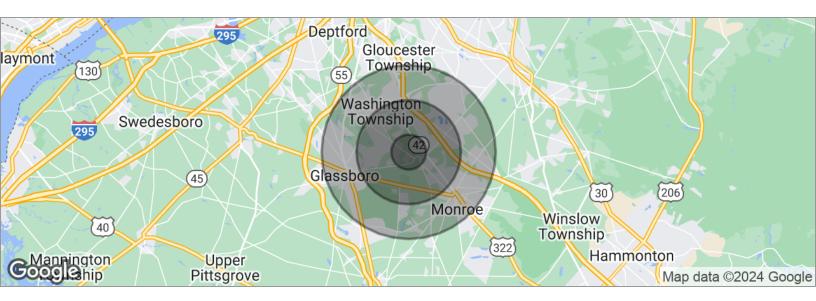

#### Health Care Market Analysis

Welltower analyzed the market within in a 5 mile radius of the property as shown on the map below.