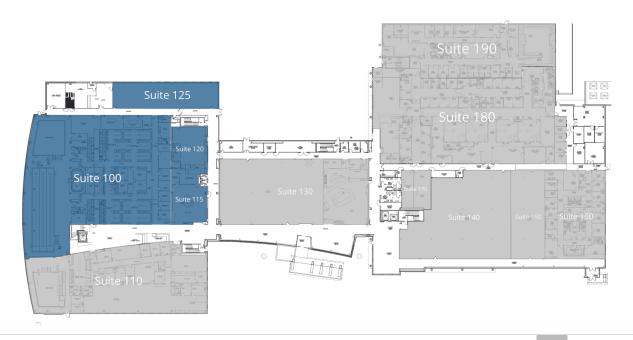

#### **AVAILABLE SPACES**

UNAVAILABLE

**AVAILABLE** 

| SUITE     | SIZE      | DESCRIPTION                                                                                         |
|-----------|-----------|-----------------------------------------------------------------------------------------------------|
| Suite 100 | 46,807 SF | Fitness Center - includes 2 Pools (1 Olympic and 1 Therapy), locker rooms and administrative office |
| Suite 115 | 1,963 SF  | Retail or Class room space                                                                          |
| Suite 120 | 2,010 SF  | Former Child Care Space                                                                             |
| Suite 125 | 3,070 SF  | Fully customizable space. Currently in shell condition.                                             |