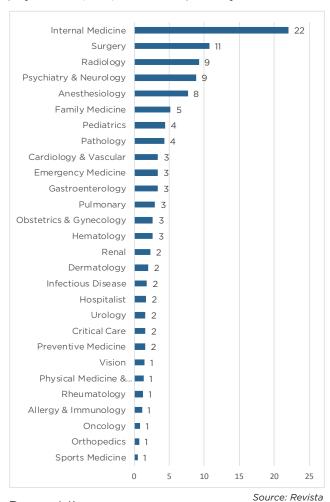

#### Physician Need by Specialty

The graph below highlights the number of full-time physicians (FTE) for each specialty in need.