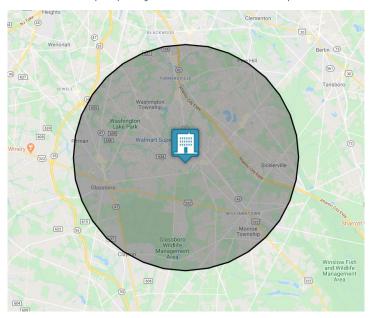

#### Health Care Market Analysis

Welltower analyzed the market within in a 5 mile radius of the property as shown on the map below.