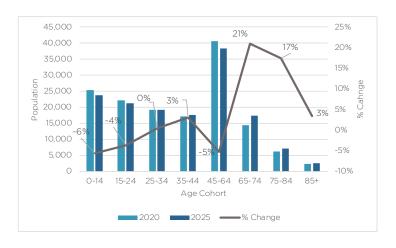

#### Projected Population Shift

With the 45-64 age cohort representing the largest percentage of the total population at 28%, it is clear to see why the 65-74 age cohort is expected to grow by 21% by 2025.