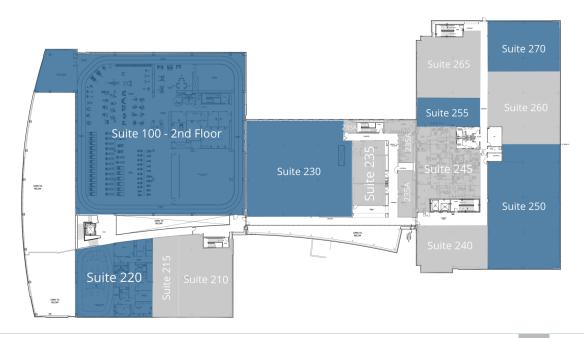

#### **AVAILABLE SPACES**

UNAVAILABLE

**AVAILABLE** 

| SUITE                 | SIZE      | DESCRIPTION                                             |
|-----------------------|-----------|---------------------------------------------------------|
| Suite 100 - 2nd Floor | 46,807 SF | 2nd floor space                                         |
| Suite 220             | 4,864 SF  | Built out for Cardiac Rehab.                            |
| Suite 230             | 10,247 SF | Currently built out as Spa                              |
| Suite 250             | 7,271 SF  |                                                         |
| Suite 255             | 1,163 SF  | Fully customizable space. Currently in shell condition. |
| Suite 270             | 3,887 SF  | Fully customizable space. Currently in shell condition. |