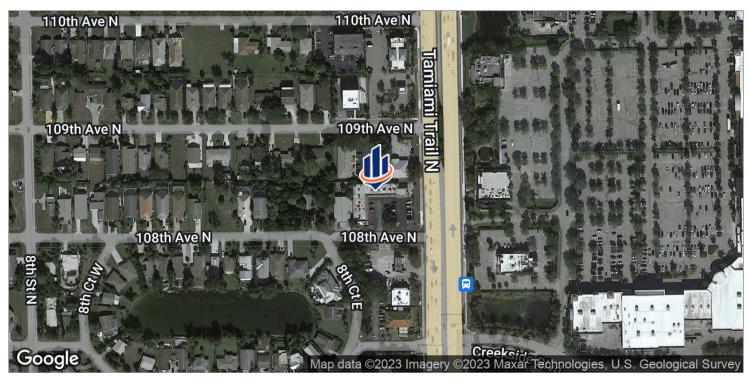

### 10823 Tamiami Trail N. Unit I | Sunset Plaza

Naples, FL 34108

#### **PROPERTY OVERVIEW**

Located in North Naples, just south of Immokalee Rd in the Naples Park neighborhood, this property offers a rarely available small retail space with an impactful location and signage for your business.