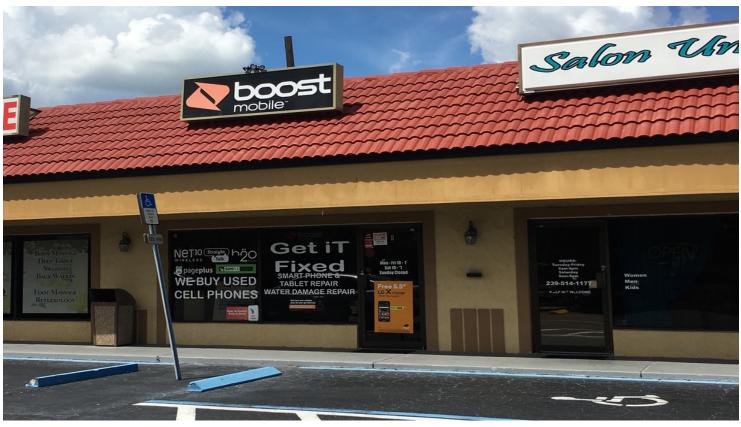

#### **PROPERTY OVERVIEW**

Located in North Naples, just south of Immokalee Rd in the Naples Park neighborhood, this property offers a rarely available small retail space with an impactful location and signage for your business.

#### **PROPERTY HIGHLIGHTS**

- Adjacent to a 7Eleven gas station
- Retail showroom with storage in back
- Private restroom
- Great visibility for building signage and pylon sign
- Storefront