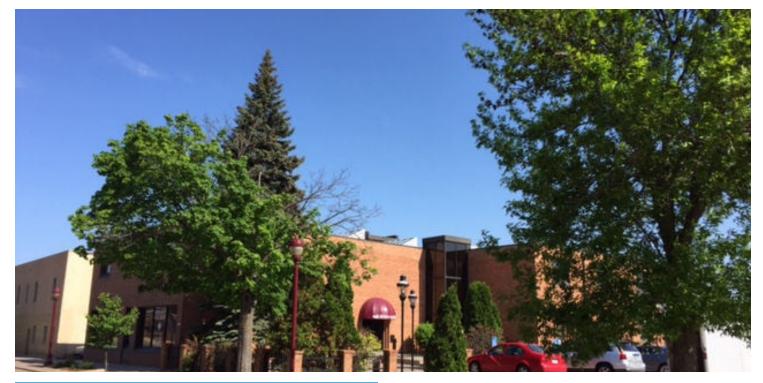

## **Property Description**

Located in the heart of downtown Mankato, Midtown Square is a professional office building with a great mix of professional tenants including an accounting firm, dental practice, insurance firm, and ophthalmology practice. The property is centrally located with great visibility from Main Street and Veterans Bridge. Huge courtyard outside and grand entrance are just a few of the shining features.