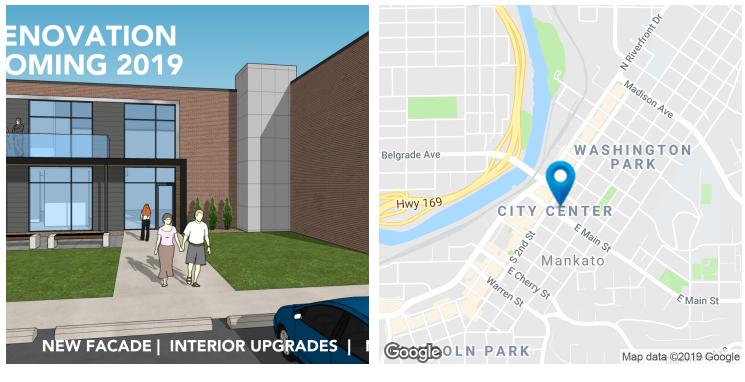

## NEW FACADE | INTERIOR UPGRADES | NEW T 220 E MAIN ST, MANKATO, MN 56001

## **Property Description**

Located in the heart of downtown Mankato, Midtown Square is a professional office building with a great mix of professional tenants including an accounting firm, dental practice, insurance firm, and ophthalmology practice. The property is centrally located with great visibility from Main Street and Veterans Bridge. Huge courtyard outside and grand entrance are just a few of the shining features.