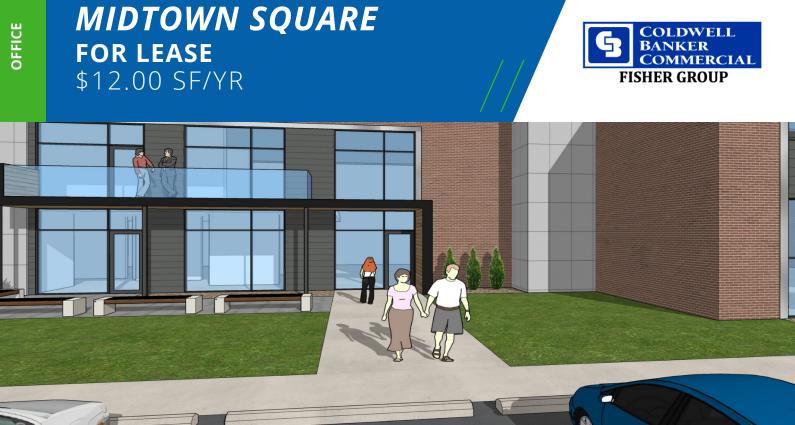

## NEW FACADE | INTERIOR UPGRADES | NEW T 220 E MAIN ST, MANKATO, MN 56001

## **Property Description**

Located in the heart of downtown Mankato, Midtown Square is a professional office building with a great mix of professional tenants including an accounting firm, dental practice, insurance firm, and ophthalmology practice. The property is centrally located with great visibility from Main Street and Veterans Bridge. Huge courtyard outside and grand entrance are just a few of the shining features.