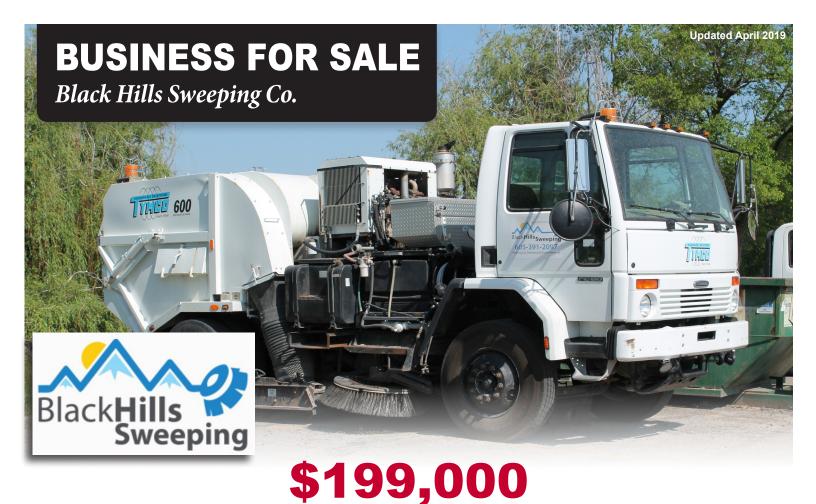

## Highlights

- Commercial parking lot sweeping and snow removal business with established 20-year history in the Black Hills region. Includes snow removal, parking lot sweeping, exterior maintenance, municipal sweeping, construction clean up and hot water/steam power washing
- Currently 20 accounts including Baken Park and Rushmore Crossing, employing 2 personnel plus the owner. Opportunity to grow market share with limited competition.
- Turn-key business with stable income. Financials and business appraisal available upon signing of confidentiality agreement.
- TYMCO sweeping equipment uses regenerative air system to pick up debris vs. just moving it around
- Sale includes equipment list (see next page), website, phone number and business name

## **EQUIPMENT LIST**

Black Hills Sweeping Co.

## **EQUIPMENT**

2006 TYMCO 600 On 2005 Freightliner

2011 TYMCO 435 on 2010 Isuzu NQR

1998 Chevrolet 2500

1999 Ford F350

1999 Ford F250

2000 GMC

3 Red Max Backpack Blowers