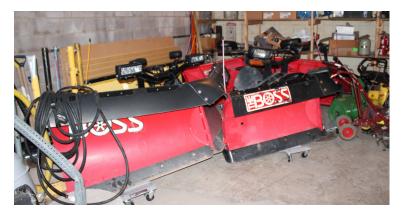

Flat Surface Pressure Washer

2007 Kawasaki 650 Brute with Plow - Approx. 400 Miles

Snow Shovels, Misc. Snow Removal Equipment

BOSS 9' 2" V-Plow for Ford F350

BOSS 8' 2" V-Plow for Chevrolet 2500

Myer 8' Straight Blade for 2000 GMC

2016 BOSS 9'2" V-Plow with Boss wings for Ford F250

Sweeper Brooms, Filters, Parts, Etc.

Your Property...Our Priority<sup>sm</sup>

T.F. A.M. S. Keller Williams Realty Black Hills | 2401 West Main Street, Rapid City, SD 57702 | 605.343.7500 | www.RapidCityCommercial.com