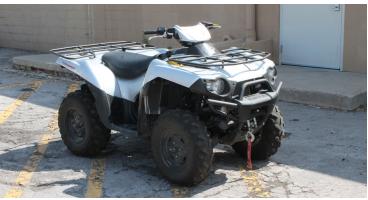

Flat Surface Pressure Washer

2007 Kawasaki 650 Brute with Plow - Approx. 400 Miles

Snow Shovels, Misc. Snow Removal Equipment

BOSS 9' 2" V-Plow for Ford F350

BOSS 8' 2" V-Plow for Chevrolet 2500

Myer 8' Straight Blade for 2000 GMC