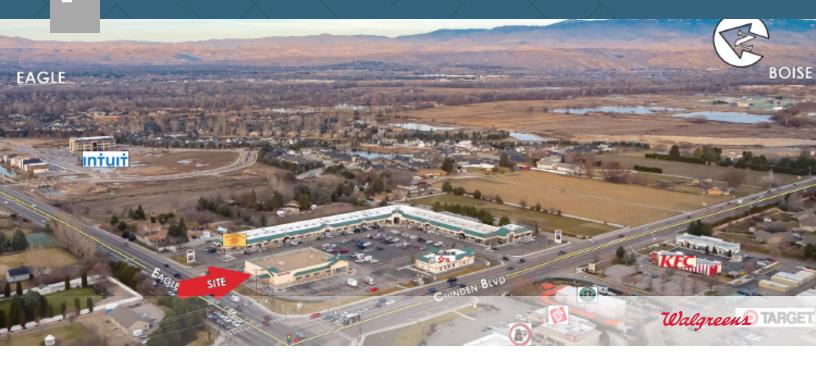

# Former Walgreens - Eagle, ID 3212 E Chinden Blvd | Eagle, ID

### Description

Prime location serving Eagle & Meridian

- Prime location serving Eagle & Meridian
- Ample parking
- Available Immediately
- Excellent visibility from Eagle and Chinden
- Shadow anchored across Chinden by Target, Staples
- High quality construction
- All offers are subject to approval by Walgreens Real Estate Committee