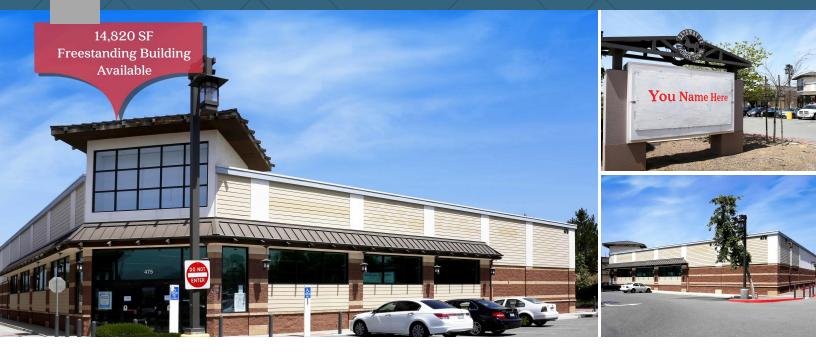

## **Description**

14,820 SF Freestanding Building Available

- Term available through 9/30/2033
- Co-tenancy with 7-Eleven, Chase Bank and Starbucks
- · Neighboring to well-known trade area retailers including Kohls; Stater Bros., Target, LA Fitness, Burlington Coat Factory and Hobby Lobby
- For more information visit WAGDISPO.com