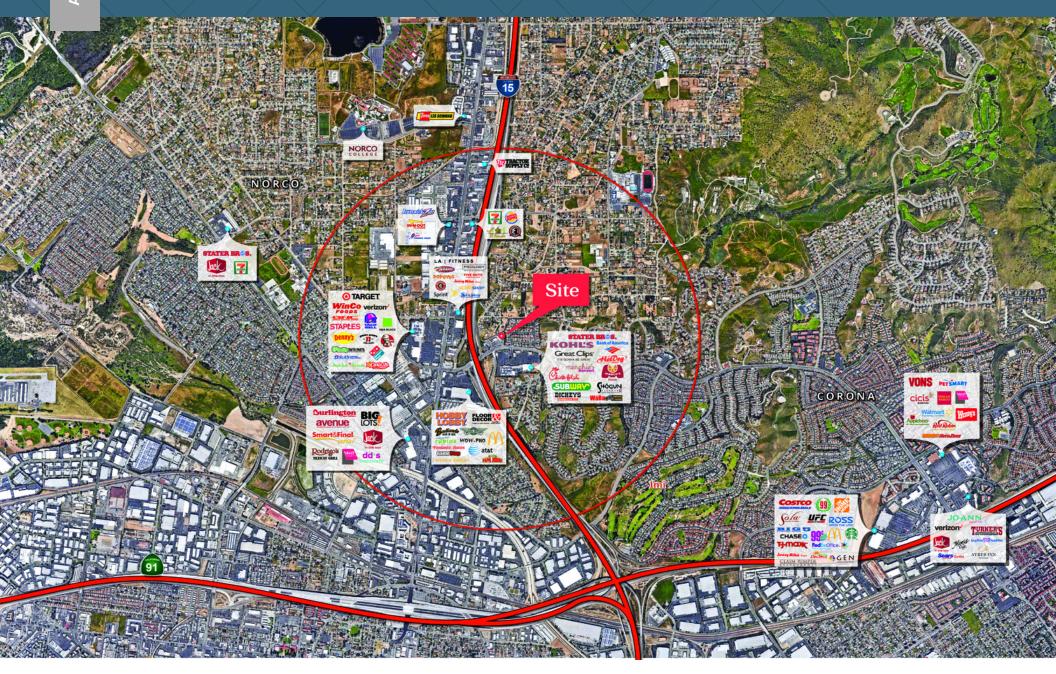

e: Esri

## **Traffic Counts**

| Hidden Valley Parkway       | approx. 24,000 cars per day VPD |
|-----------------------------|---------------------------------|
| Hamner Avenue               | approx. 9,000 cars per day VPD  |
| I-15 Freeway                | approx 154,000 cars per day VPD |
| Year: 2017   Source: Costar |                                 |

SRS REAL ESTATE PARTNERS | 610 Newport Center Drive, Suite 1500 | Newport Beach, CA 92660 | 949.698.1100 This information contained herein was obtained from sources deemed to be reliable; however SRS Real Estate

Partners makes no guarantees, warranties or representations as to the completeness or accuracy thereof.

475 Hidden Valley Parkway | Norco, CA





Former Walgreens - Norco, CA

475 Hidden Valley Parkway | Norco, CA

# SRS



SRS REAL ESTATE PARTNERS | 610 Newport Center Drive, Suite 1500 | Newport Beach, CA 92660 | 949.698.1100

This information contained herein was obtained from sources deemed to be reliable; however SRS Real Estate Partners makes no guarantees, warranties or representations as to the completeness or accuracy thereof.