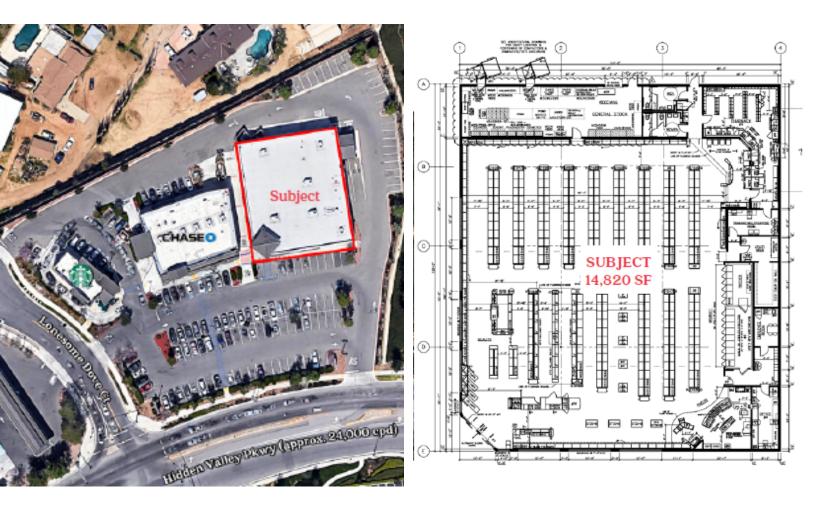

## **Description**

14,820 SF Freestanding Building Available

- Term available through 9/30/2033
- Co-tenancy with 7-Eleven, Chase Bank and Starbucks
- · Neighboring to well-known trade area retailers including Kohls; Stater Bros., Target, LA Fitness, Burlington Coat Factory and Hobby Lobby
- For more information visit WAGDISPO.com