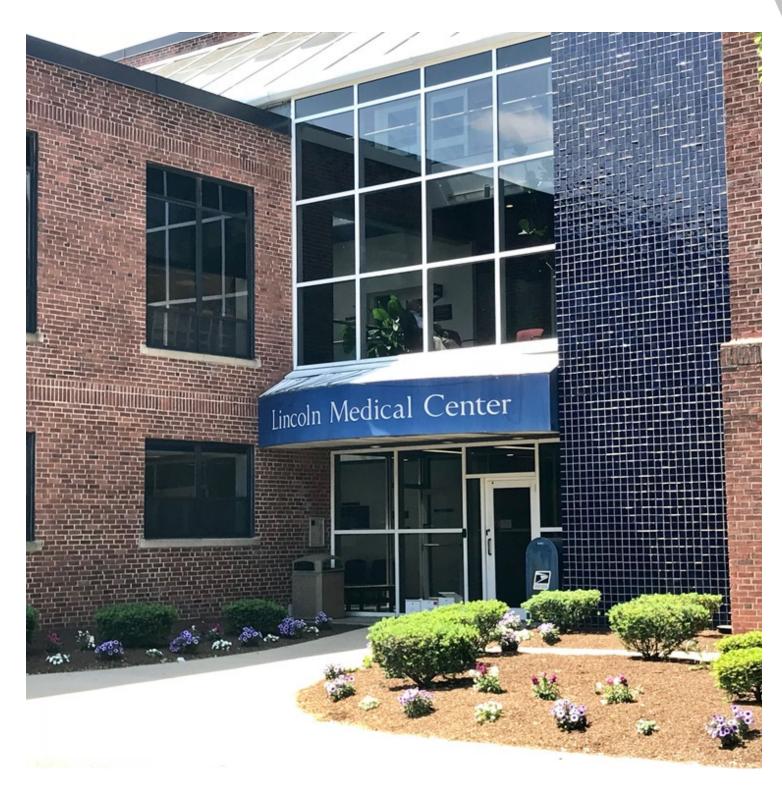

# LINCOLN MEDICAL CENTER #208

61 Lincoln Street, Framingham, MA 01702

### **PROPERTY OVERVIEW**

Own or lease in #1 medical building in Framingham - 684 sq ft condominium unit 208. Very well maintained property. There are approximately 230 parking spaces. The property has over 30 medical practitioners. Marble countertops and cabinet renovations. Best location in building: natural light in unit, direct access to beautiful common area glass atrium waiting area and near elevator. In-suite & common area bathrooms. Inquire for condo fees for purchase otherwise inquire for monthly lease rate. Condo fees includes municipal real estate tax, common area maintenance, water & sewer, management, snow removal, janitorial, rubbish removal, window cleaning, capital expenditure, carpet cleaning & land lease fees. Land is leased from the Town of Framingham until 2033. Negotiations pending to renew land lease or purchase from Town. Available to purchase outright or lease full time or just a few days a week. If unit is purchased, optional income opportunity: seller is willing to leaseback for a few days a week. Lease to own option available.

#### **PROPERTY HIGHLIGHTS**

- Approx. 684 sq. ft. condo in very well maintained medical office building
- Adjacent to Framingham Union Hospital / MetroWest Medical Center and Medical Arts Building
- Over 30 medical practitioners in the building
- 230 parking spaces