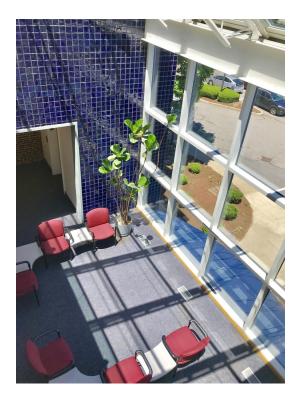

### **PROPERTY OVERVIEW**

Own or lease in #1 medical building in Framingham - 684 sq ft condominium unit 208. Very well maintained property. There are approximately 230 parking spaces. The property has over 30 medical practitioners. Marble countertops and cabinet renovations. Best location in building: natural light in unit, direct access to beautiful common area glass atrium waiting area and near elevator. In-suite & common area bathrooms. Inquire for condo fees for purchase otherwise inquire for monthly lease rate. Condo fees includes municipal real estate tax, common area maintenance, water & sewer, management, snow removal, janitorial, rubbish removal, window cleaning, capital expenditure, carpet cleaning & land lease fees. Land is leased from the Town of Framingham until 2033. Negotiations pending to renew land lease or purchase from Town. Available to purchase outright or lease full time or just a few days a week. If unit is purchased, optional income opportunity: seller is willing to leaseback for a few days a week. Lease to own option available.

#### **PROPERTY HIGHLIGHTS**

- Approx. 684 sq. ft. condo in very well maintained medical office building
- Adjacent to Framingham Union Hospital / MetroWest Medical Center and Medical Arts Building
- Over 30 medical practitioners in the building
- 230 parking spaces