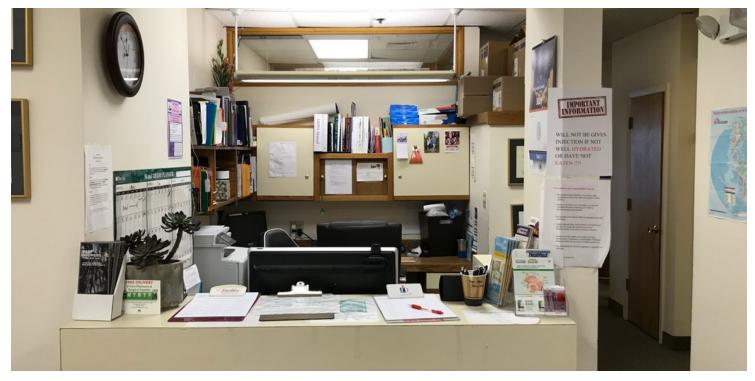

### **PROPERTY OVERVIEW**

Own or lease in #1 medical building in Framingham - 684 sq ft condominium unit 208. Very well maintained property. There are approximately 230 parking spaces. The property has over 30 medical practitioners. Marble countertops and cabinet renovations. Best location in building: natural light in unit, direct access to beautiful common area glass atrium waiting area and near elevator. In-suite & common area bathrooms. Inquire for condo fees for purchase otherwise inquire for monthly lease rate. Condo fees includes municipal real estate tax, common area maintenance, water & sewer, management, snow removal, janitorial, rubbish removal, window cleaning, capital expenditure, carpet cleaning & land lease fees. Land is leased from the Town of Framingham until 2033. Negotiations pending to renew land lease or purchase from Town. Available to purchase outright or lease full time or just a few days a week. If unit is purchased, optional income opportunity: seller is willing to leaseback for a few days a week. Lease to own option available.

#### **PROPERTY HIGHLIGHTS**

- Approx. 684 sq. ft. condo in very well maintained medical office building
- Adjacent to Framingham Union Hospital / MetroWest Medical Center and Medical Arts Building
- Over 30 medical practitioners in the building
- 230 parking spaces