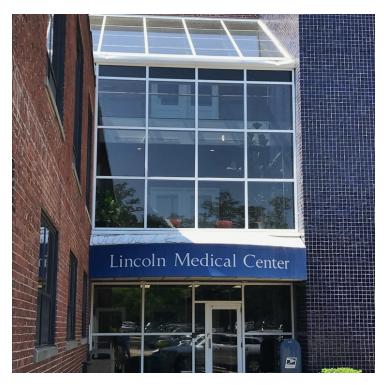

# LINCOLN MEDICAL CENTER #208

61 Lincoln Street, Framingham, MA 01702

### **PROPERTY OVERVIEW**

Own or lease in #1 medical building in Framingham - 684 sq ft condominium unit 208. Very well maintained property. There are approximately 230 parking spaces. The property has over 30 medical practitioners. Marble countertops and cabinet renovations. Best location in building: natural light in unit, direct access to beautiful common area glass atrium waiting area and near elevator. In-suite & common area bathrooms. Inquire for condo fees for purchase otherwise inquire for monthly lease rate. Condo fees includes municipal real estate tax, common area maintenance, water & sewer, management, snow removal, janitorial, rubbish removal, window cleaning, capital expenditure, carpet cleaning & land lease fees. Land is leased from the Town of Framingham until 2033. Negotiations pending to renew land lease or purchase from Town. Available to purchase outright or lease full time or just a few days a week. If unit is purchased, optional income opportunity: seller is willing to leaseback for a few days a week. Lease to own option available.

#### **PROPERTY HIGHLIGHTS**

- Approx. 684 sq. ft. condo in very well maintained medical office building
- Adjacent to Framingham Union Hospital / MetroWest Medical Center and Medical Arts Building
- Over 30 medical practitioners in the building
- 230 parking spaces