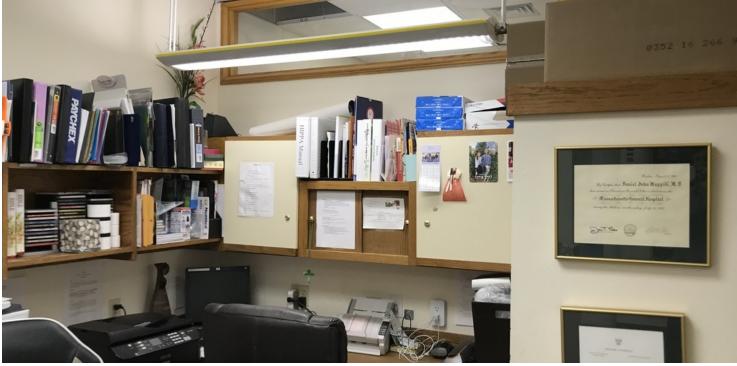

### **PROPERTY OVERVIEW**

Own or lease in #1 medical building in Framingham - 684 sq ft condominium unit 208. Very well maintained property. There are approximately 230 parking spaces. The property has over 30 medical practitioners. Marble countertops and cabinet renovations. Best location in building: natural light in unit, direct access to beautiful common area glass atrium waiting area and near elevator. In-suite & common area bathrooms. Inquire for condo fees for purchase otherwise inquire for monthly lease rate. Condo fees includes municipal real estate tax, common area maintenance, water & sewer, management, snow removal, janitorial, rubbish removal, window cleaning, capital expenditure, carpet cleaning & land lease fees. Land is leased from the Town of Framingham until 2033. Negotiations pending to renew land lease or purchase from Town. Available to purchase outright or lease full time or just a few days a week. If unit is purchased, optional income opportunity: seller is willing to leaseback for a few days a week. Lease to own option available.

#### **PROPERTY HIGHLIGHTS**

- Approx. 684 sq. ft. condo in very well maintained medical office building
- Adjacent to Framingham Union Hospital / MetroWest Medical Center and Medical Arts Building
- Over 30 medical practitioners in the building
- 230 parking spaces