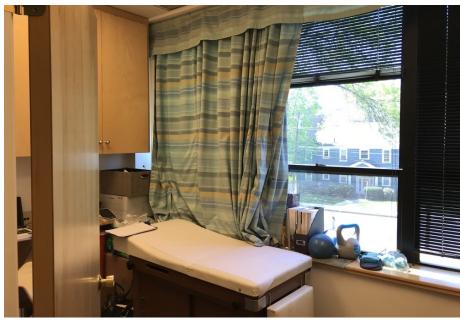

### **PROPERTY OVERVIEW**

Own or lease in #1 medical building in Framingham - 684 sq ft condominium unit 208. Very well maintained property. There are approximately 230 parking spaces. The property has over 30 medical practitioners. Marble countertops and cabinet renovations. Best location in building: natural light in unit, direct access to beautiful common area glass atrium waiting area and near elevator. In-suite & common area bathrooms. Inquire for condo fees for purchase otherwise inquire for monthly lease rate. Condo fees includes municipal real estate tax, common area maintenance, water & sewer, management, snow removal, janitorial, rubbish removal, window cleaning, capital expenditure, carpet cleaning & land lease fees. Land is leased from the Town of Framingham until 2033. Negotiations pending to renew land lease or purchase from Town. Available to purchase outright or lease full time or just a few days a week. If unit is purchased, optional income opportunity: seller is willing to leaseback for a few days a week. Lease to own option available.

#### **PROPERTY HIGHLIGHTS**

- Approx. 684 sq. ft. condo in very well maintained medical office building
- Adjacent to Framingham Union Hospital / MetroWest Medical Center and Medical Arts Building
- Over 30 medical practitioners in the building
- 230 parking spaces