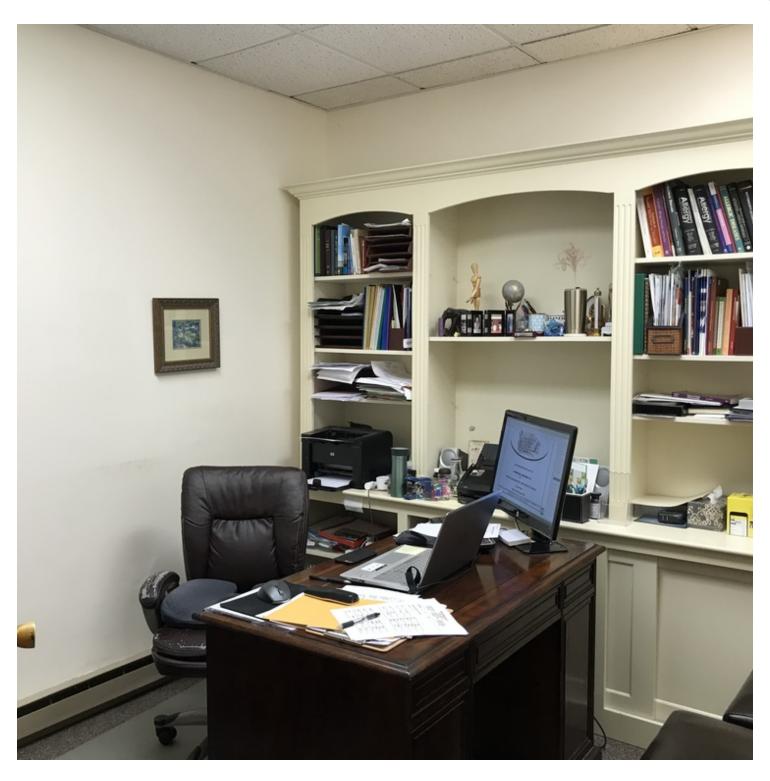

### **PROPERTY OVERVIEW**

Own or lease in #1 medical building in Framingham - 684 sq ft condominium unit 208. Very well maintained property. There are approximately 230 parking spaces. The property has over 30 medical practitioners. Marble countertops and cabinet renovations. Best location in building: natural light in unit, direct access to beautiful common area glass atrium waiting area and near elevator. In-suite & common area bathrooms. Inquire for condo fees for purchase otherwise inquire for monthly lease rate. Condo fees includes municipal real estate tax, common area maintenance, water & sewer, management, snow removal, janitorial, rubbish removal, window cleaning, capital expenditure, carpet cleaning & land lease fees. Land is leased from the Town of Framingham until 2033. Negotiations pending to renew land lease or purchase from Town. Available to purchase outright or lease full time or just a few days a week. If unit is purchased, optional income opportunity: seller is willing to leaseback for a few days a week. Lease to own option available.