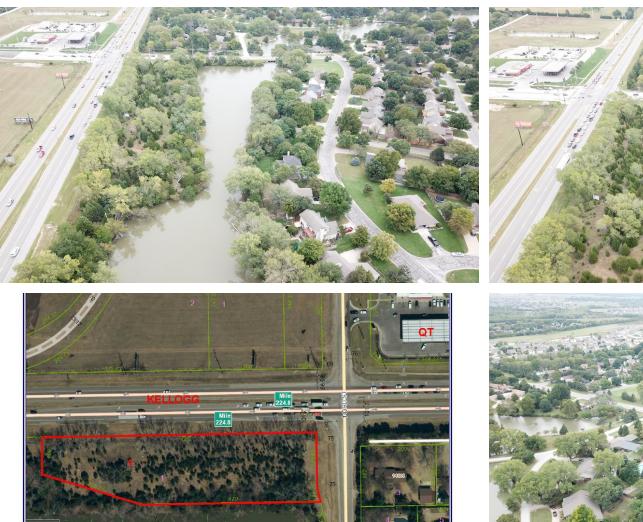

#### **PROPERTY OVERVIEW**

Large 2.8 Acre Corner Lot right on the Springdale Lake. The trees need to be cleared to give your office a beautiful lakeside view. With 725 feet of Kellogg Frontage and another 200 feet on 143rd St. your new Office Building will have wonderful visibility from both sides.

Hard Corner of US 54 (Kellogg) & 143rd St. This almost 3 acres is nestled between Andover & Wichita, Kansas you are just a stones through from Hwy K-96 and across the street from a newer Quiktrip.

1/4 Mile from Highway K-96.

### **PROPERTY HIGHLIGHTS**

- Located in East Wichita
- Close to Andover, KS
- 925 Feet of Frontage