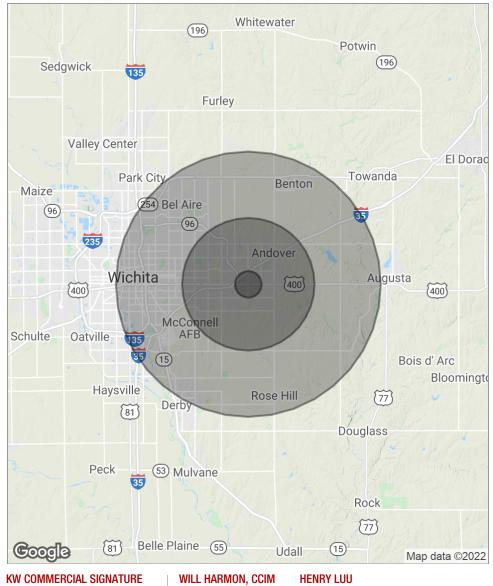

## OFFICE AT SPRINGDALE LAKES

143rd & Kellogg, Wichita, KS 67230

|                     |                        |                       | 1                     |
|---------------------|------------------------|-----------------------|-----------------------|
| POPULATION          | 1 MILE                 | 5 MILES               | 10 MILES              |
| Total Population    | 3,135                  | 83,565                | 267,320               |
| Median Age          | 42.4                   | 35.7                  | 34.8                  |
| Median Age (Male)   | 42.4                   | 35.4                  | 34.0                  |
| Median Age (Female) | 41.4                   | 35.8                  | 35.6                  |
| HOUSEHOLDS & INCOME | 1 MILE                 | 5 MILES               | 10 MILES              |
| Total Households    | 1,141                  | 32,126                | 106,173               |
| # Of Persons Per HH | 2.7                    | 2.6                   | 2.5                   |
| Average HH Income   |                        |                       |                       |
|                     | \$136,515              | \$92,065              | \$66,650              |
| Average House Value | \$136,515<br>\$264,144 | \$92,065<br>\$206,773 | \$66,650<br>\$164,312 |

Demographic data derived from 2010 US Census

\_

PARTNERS LLC 1635 N. Waterfront Parkway, Suite 150 Wichita, KS 67206 
 WILL HARMON, CCIM
 HENRY LUU

 Director
 Agent

 0: 316.207.1362
 0: 316.204.8279

 will@kw.com
 henryluu@kw.com