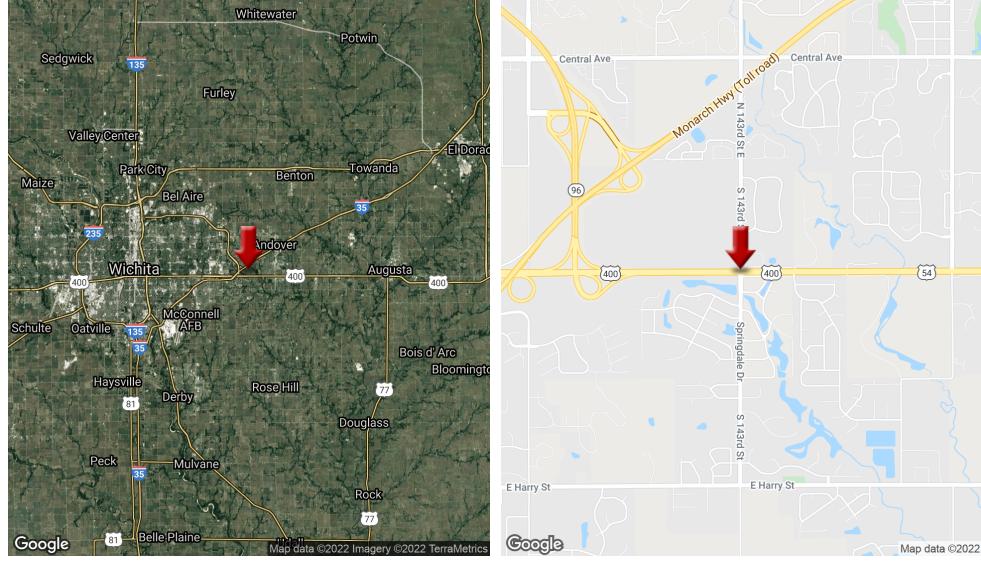

Hard Corner of US 54 (Kellogg) & 143rd St. This almost 3 acres is nestled between Andover & Wichita, Kansas you are just a stones through from Hwy K-96 and across the street from a newer Quiktrip.

1/4 Mile from Highway K-96.

### **PROPERTY HIGHLIGHTS**

- Located in East Wichita
- Close to Andover, KS
- 925 Feet of Frontage