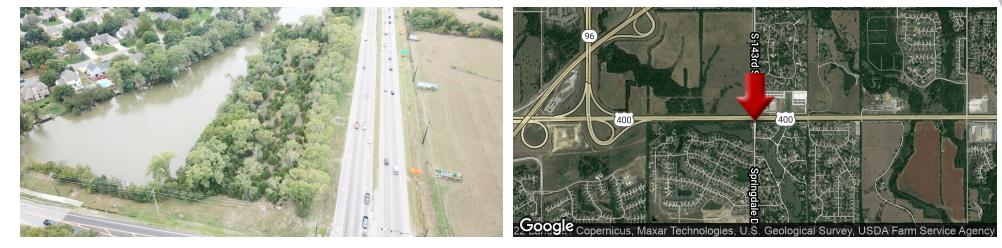

#### **PROPERTY OVERVIEW**

Large 2.8 Acre Corner Lot right on the Springdale Lake. The trees need to be cleared to give your office a beautiful lakeside view. With 725 feet of Kellogg Frontage and another 200 feet on 143rd St. your new Office Building will have wonderful visibility from both sides.

Hard Corner of US 54 (Kellogg) & 143rd St. This almost 3 acres is nestled between Andover & Wichita, Kansas you are just a stones through from Hwy K-96 and across the street from a newer Quiktrip.

1/4 Mile from Highway K-96.

### **PROPERTY HIGHLIGHTS**

- Located in East Wichita
- Close to Andover, KS
- 925 Feet of Frontage