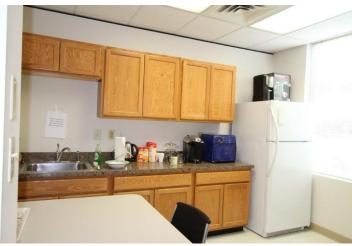

### **PROPERTY OVERVIEW**

Ready to go downtown office suite in Lockerbie Marketplace. This modern 3000 sf unit has a flexible and open floor plan. Welcoming reception area, executive corner office with exceptional downtown views, 4 closed door offices with views, open space for cubicles plus eat in kitchen area with separate door. New AC just installed. Offered as a fully furnished sublease. Immediate availability. Ideal for business, attorney or sales office. Walk score rating of 97 for Walker's Paradise. Conveniently next to Needlers Fresh Market, across from Horizon Bank and near most downtown services.