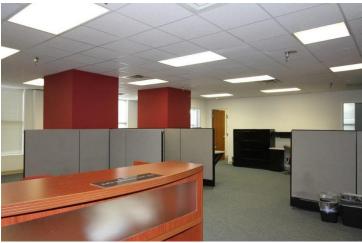

### **PROPERTY OVERVIEW**

Ready to go downtown office suite in Lockerbie Marketplace. This modern 3000 sf unit has a flexible and open floor plan. Welcoming reception area, executive corner office with exceptional downtown views, 4 closed door offices with views, open space for cubicles plus eat in kitchen area with separate door. New AC just installed. Offered as a fully furnished sublease. Immediate availability. Ideal for business, attorney or sales office. Walk score rating of 97 for Walker's Paradise. Conveniently next to Needlers Fresh Market, across from Horizon Bank and near most downtown services.

### **PROPERTY HIGHLIGHTS**

- Lockerbie Marketplace Sublease
- 3000 sf Fully Furnished Office Suite
- 97 Walkscore Rating for its Downtown Location
- · 2 hour free parking available for clients
- Access to conference room
- · On the Indy Cultural Trail near a Bikeshare station
- · Great Views
- · Immediate Availability