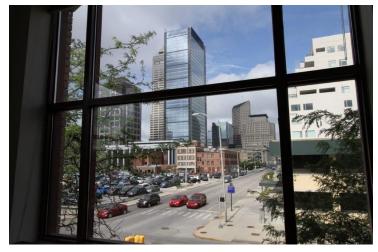

### **PROPERTY OVERVIEW**

Ready to go downtown office suite in Lockerbie Marketplace. This modern 3000 sf unit has a flexible and open floor plan. Welcoming reception area, executive corner office with exceptional downtown views, 4 closed door offices with views, open space for cubicles plus eat in kitchen area with separate door. New AC just installed. Offered as a fully furnished sublease. Immediate availability. Ideal for business, attorney or sales office. Walk score rating of 97 for Walker's Paradise. Conveniently next to Needlers Fresh Market, across from Horizon Bank and near most downtown services.

### **PROPERTY HIGHLIGHTS**

- Lockerbie Marketplace Sublease
- 3000 sf Fully Furnished Office Suite
- 97 Walkscore Rating for its Downtown Location
- · 2 hour free parking available for clients
- Access to conference room
- · On the Indy Cultural Trail near a Bikeshare station
- · Great Views
- · Immediate Availability