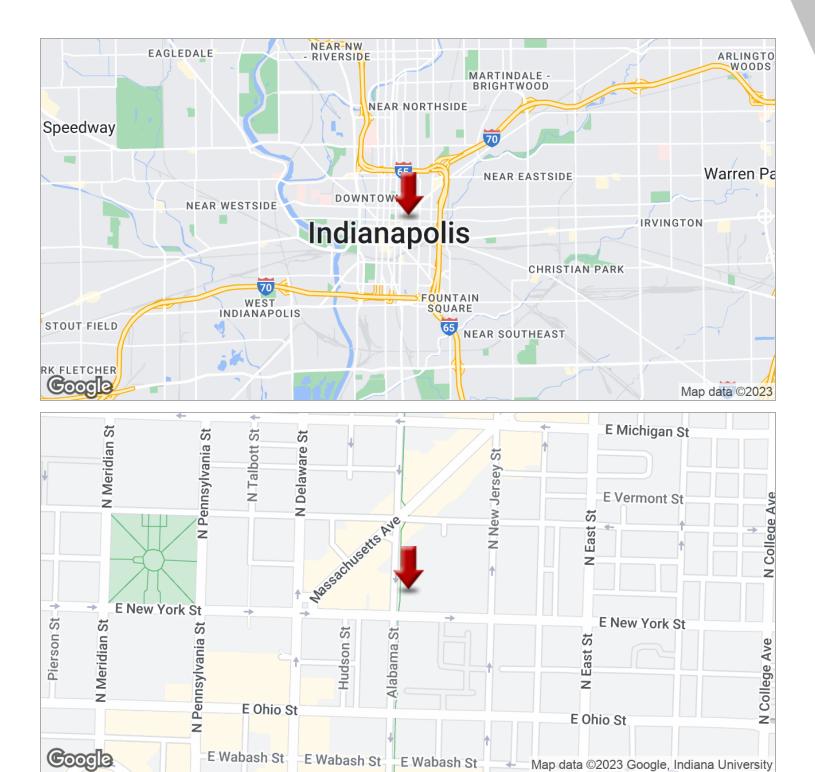

# 303 N ALABAMA ST, SUITE 210

303 N Alabama St, Suite 210, Indianapolis, IN 46204

### **PROPERTY OVERVIEW**

Ready to go downtown office suite in Lockerbie Marketplace. This modern 3000 sf unit has a flexible and open floor plan. Welcoming reception area, executive corner office with exceptional downtown views, 4 closed door offices with views, open space for cubicles plus eat in kitchen area with separate door. New AC just installed. Offered as a fully furnished sublease. Immediate availability. Ideal for business, attorney or sales office. Walk score rating of 97 for Walker's Paradise. Conveniently next to Needlers Fresh Market, across from Horizon Bank and near most downtown services.