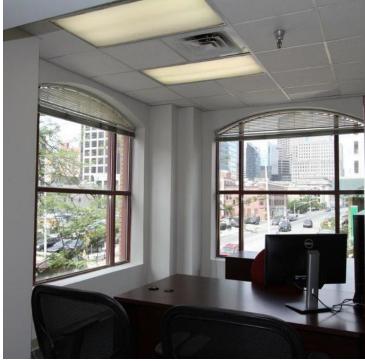

### **PROPERTY OVERVIEW**

Ready to go downtown office suite in Lockerbie Marketplace. This modern 3000 sf unit has a flexible and open floor plan. Welcoming reception area, executive corner office with exceptional downtown views, 4 closed door offices with views, open space for cubicles plus eat in kitchen area with separate door. New AC just installed. Offered as a fully furnished sublease. Immediate availability. Ideal for business, attorney or sales office. Walk score rating of 97 for Walker's Paradise. Conveniently next to Needlers Fresh Market, across from Horizon Bank and near most downtown services.

### **PROPERTY HIGHLIGHTS**

- Lockerbie Marketplace Sublease
- 3000 sf Fully Furnished Office Suite
- 97 Walkscore Rating for its Downtown Location
- · 2 hour free parking available for clients
- Access to conference room
- · On the Indy Cultural Trail near a Bikeshare station
- · Great Views
- · Immediate Availability