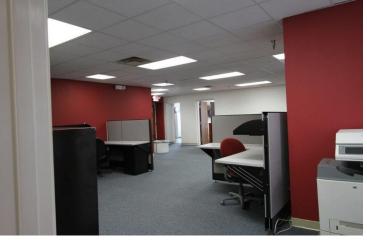

### **PROPERTY OVERVIEW**

Ready to go downtown office suite in Lockerbie Marketplace. This modern 3000 sf unit has a flexible and open floor plan. Welcoming reception area, executive corner office with exceptional downtown views, 4 closed door offices with views, open space for cubicles plus eat in kitchen area with separate door. New AC just installed. Offered as a fully furnished sublease. Immediate availability. Ideal for business, attorney or sales office. Walk score rating of 97 for Walker's Paradise. Conveniently next to Needlers Fresh Market, across from Horizon Bank and near most downtown services.

### **PROPERTY HIGHLIGHTS**

- Lockerbie Marketplace Sublease
- 3000 sf Fully Furnished Office Suite
- 97 Walkscore Rating for its Downtown Location
- · 2 hour free parking available for clients
- Access to conference room
- · On the Indy Cultural Trail near a Bikeshare station
- · Great Views
- · Immediate Availability