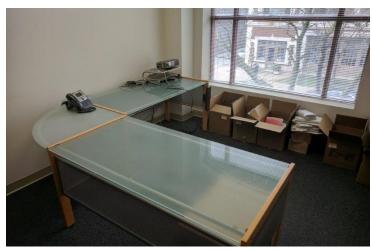

### **PROPERTY OVERVIEW**

Ready to go downtown office suite in Lockerbie Marketplace. This modern 3000 sf unit has a flexible and open floor plan. Welcoming reception area, executive corner office with exceptional downtown views, 4 closed door offices with views, open space for cubicles plus eat in kitchen area with separate door. New AC just installed. Offered as a fully furnished sublease. Immediate availability. Ideal for business, attorney or sales office. Walk score rating of 97 for Walker's Paradise. Conveniently next to Needlers Fresh Market, across from Horizon Bank and near most downtown services.

### **PROPERTY HIGHLIGHTS**

- Lockerbie Marketplace Sublease
- 3000 sf Fully Furnished Office Suite
- 97 Walkscore Rating for its Downtown Location
- · 2 hour free parking available for clients
- Access to conference room
- · On the Indy Cultural Trail near a Bikeshare station
- · Great Views
- · Immediate Availability