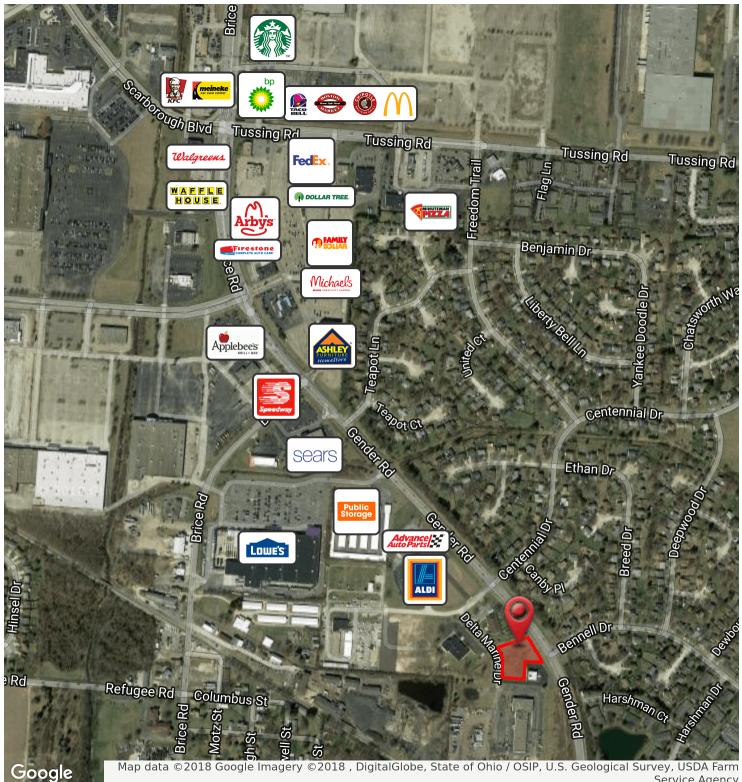

# **Nearby Retailers**

Service Agency

Mike Semon 614 629 5217

Dan Sheeran 614 629 5216 msemon@ohioequities.com dsheeran@ohioequities.com

Dan Sheeran, Jr. 614 629 5228 djsheeran@ohioequities.com 605 S Front Street, Suite 200 Columbus, OH 43215 tel: 614.224.2400 | fax: 614.224.5436 ohioequities.com