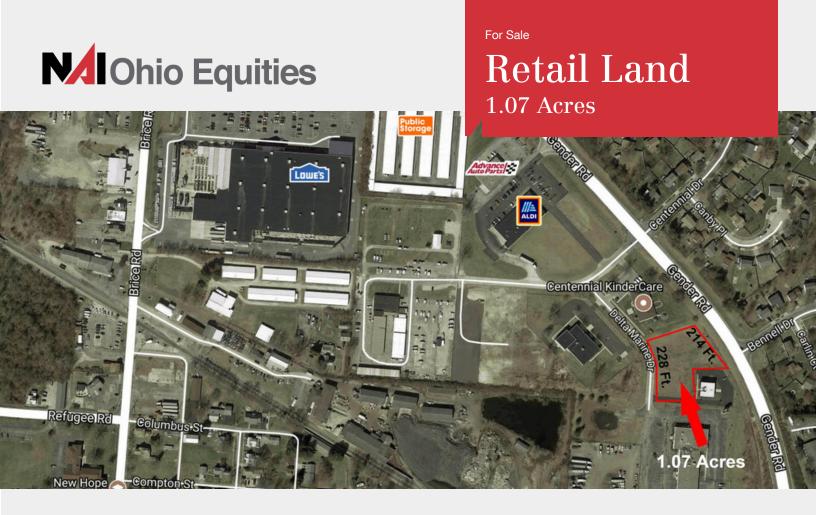

## 0 Delta Marine Drive

Reynoldsburg, Ohio 43068

## **Property Features**

- Great development opportunity in the City of Reynoldsburg
- Vacant commercial / retail land situated on 1.07 acres
- Zoned LC-4
- 214 Feet of frontage on Gender Road
- 228 Feet of frontage on Delta Marine
- Minutes from I-70 / Brice Road interchange