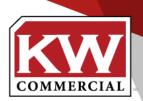

## 21.36 ACRES INDUSTRIAL LAND FOR SALE

# EASTGATE INDUSTRIAL- 21.36 AC

Rainville Drive, Winchester, VA 22602

#### **OFFERING SUMMARY**

| PRICE:    | \$2,670,000                        | <b>PROPERTY OVERVIEW</b><br>21.36 AC Industrial site available directly off Route 522 and Tasker Road. Zoned<br>M1, Light Industrial, suitable for flex, distribution warehouse. Close access to                                                                |
|-----------|------------------------------------|-----------------------------------------------------------------------------------------------------------------------------------------------------------------------------------------------------------------------------------------------------------------|
| LOT SIZE: | 21.36 Acres                        | <ul> <li>major routes - 4 miles to I-81; 7.4 miles to Inland Port; 9.5 miles to Rt. 66.</li> <li>Frederick County, Winchester, VA</li> <li>PROPERTY HIGHLIGHTS <ul> <li>21.36 AC off Route 522 and Tasker Road, Eastgate Industrial site</li> </ul> </li> </ul> |
| ZONING:   | M-1 Light Industrial               | <ul> <li>Zoned M1 , Light Industrial</li> <li>4 miles to I-81 and 7.4 miles to Inland Port</li> </ul>                                                                                                                                                           |
| MARKET:   | Winchester, VA<br>Frederick County |                                                                                                                                                                                                                                                                 |