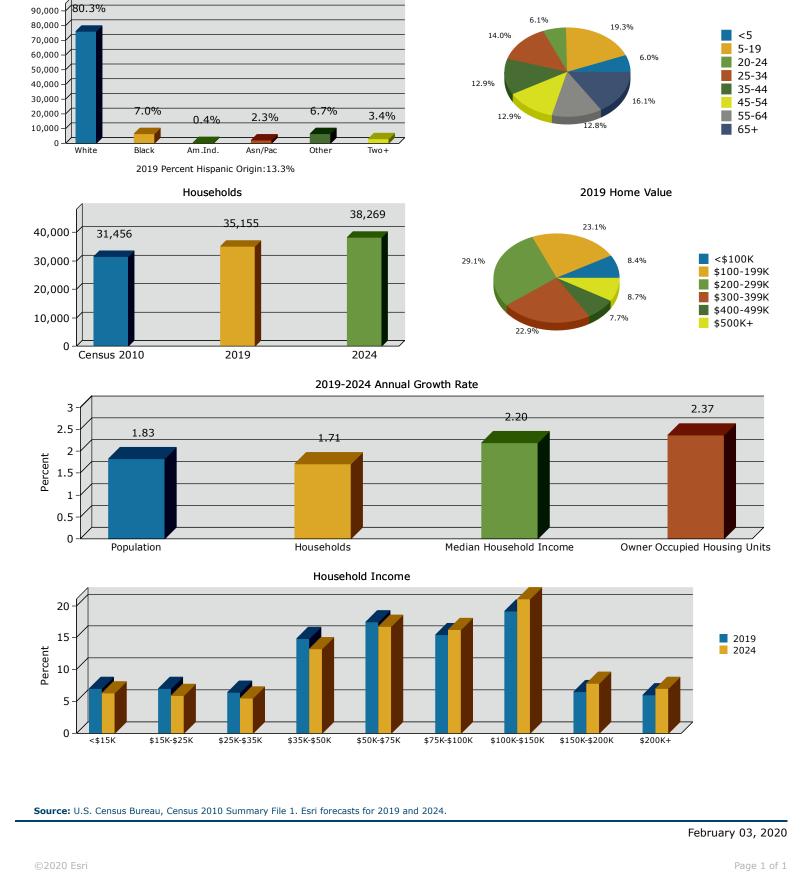

# EASTGATE INDUSTRIAL- 21.36 AC

Rainville Drive, Winchester, VA 22602

| POPULATION          | 3 MILES  | 5 MILES  | 10 MILES |
|---------------------|----------|----------|----------|
| Total population    | 17,431   | 29,694   | 114,196  |
| Median age          | 35.7     | 36.9     | 37.5     |
| Median age (male)   | 35.5     | 36.1     | 36.4     |
| Median age (Female) | 36.9     | 38.2     | 38.5     |
| HOUSEHOLDS & INCOME | 3 MILES  | 5 MILES  | 10 MILES |
| Total households    | 6,392    | 11,289   | 43,156   |
| # of persons per HH | 2.7      | 2.6      | 2.6      |
|                     |          |          |          |
| Average HH income   | \$75,537 | \$72,222 | \$72,372 |

\* Demographic data derived from 2020 ACS - US Census

**KW COMMERCIAL** 

8133 Leesburg Pike, Suite 800 Vienna, VA 22182