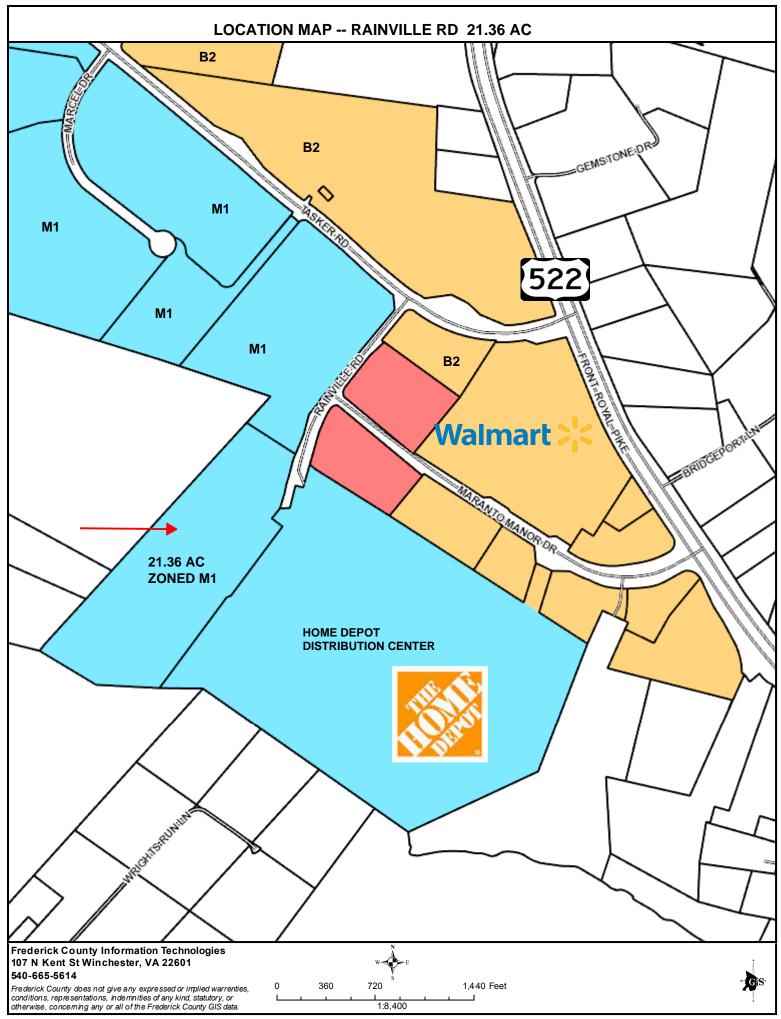

# EASTGATE INDUSTRIAL- 21.36 AC

Rainville Drive, Winchester, VA 22602

#### **OFFERING SUMMARY**

| PRICE:    | \$2,670,000                        | <b>PROPERTY OVERVIEW</b><br>21.36 AC Industrial site available directly off Route 522 and Tasker Road. Zoned<br>M1, Light Industrial, suitable for flex, distribution warehouse. Close access to                                                                |
|-----------|------------------------------------|-----------------------------------------------------------------------------------------------------------------------------------------------------------------------------------------------------------------------------------------------------------------|
| LOT SIZE: | 21.36 Acres                        | <ul> <li>major routes - 4 miles to I-81; 7.4 miles to Inland Port; 9.5 miles to Rt. 66.</li> <li>Frederick County, Winchester, VA</li> <li>PROPERTY HIGHLIGHTS <ul> <li>21.36 AC off Route 522 and Tasker Road, Eastgate Industrial site</li> </ul> </li> </ul> |
| ZONING:   | M-1 Light Industrial               | <ul> <li>Zoned M1 , Light Industrial</li> <li>4 miles to I-81 and 7.4 miles to Inland Port</li> </ul>                                                                                                                                                           |
| MARKET:   | Winchester, VA<br>Frederick County |                                                                                                                                                                                                                                                                 |