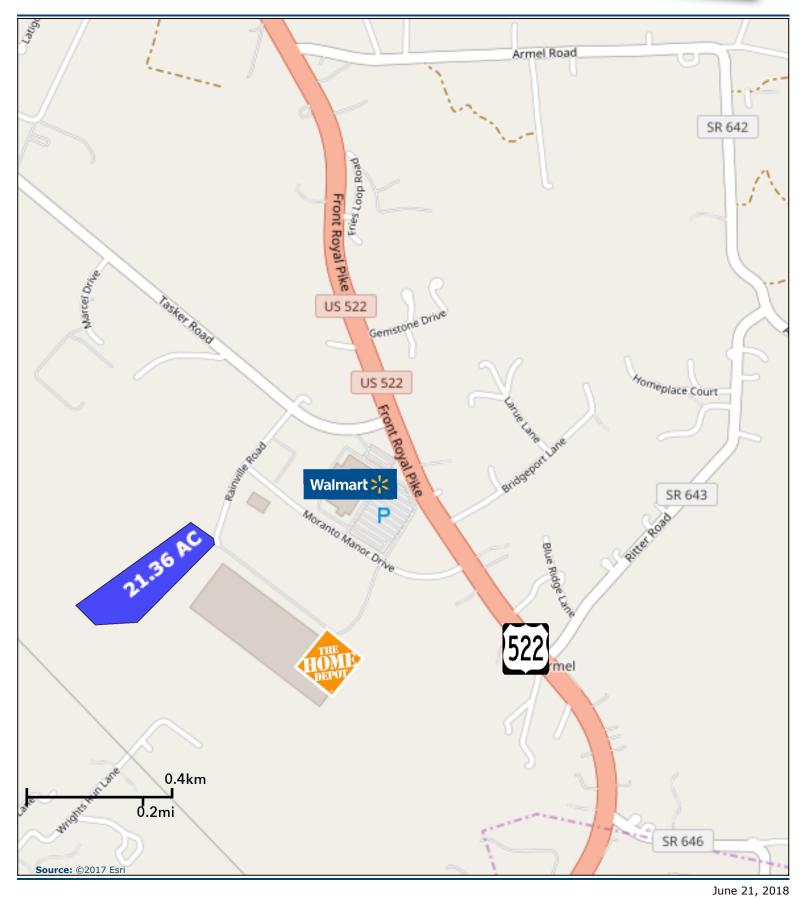

Date: June 20, 2018

# Graphic Profile

2019 Population by Race

2606 Valley Ave, Winchester, Virginia, 22601 Ring: 7 mile radius

#### Prepared by Esri

Latitude: 39.15565 Longitude: -78.18497

2019 Population by Age