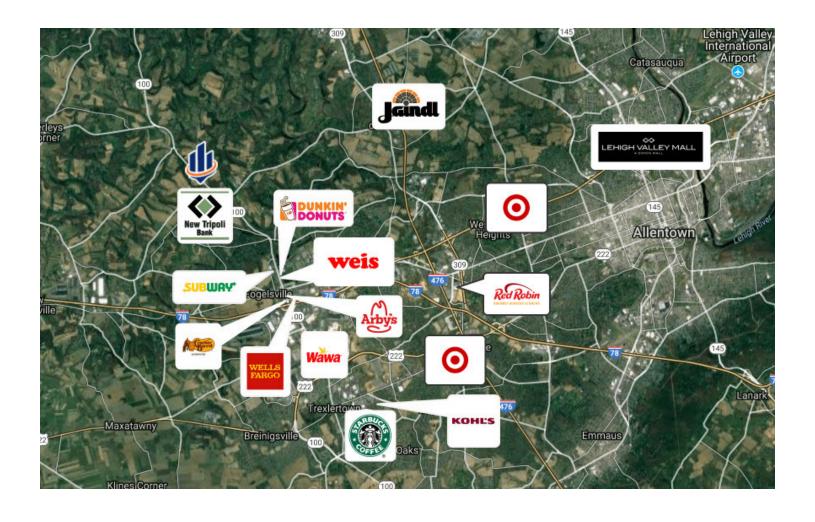

The property is easily accessable to to Lehihg Valley via Rt 100 and I-78.

A truly unique opportunity to own a property you can be proud of!

#### **PROPERTY HIGHLIGHTS**

- New 10 Year Lease to anchor tenant
- Serene Country Setting Minutes from Allentown
- Just 3 Miles from I-78/Route 22
- · Current managment will stay on if desired

Managing Director 484.245.1003 tom.skeans@svn.com