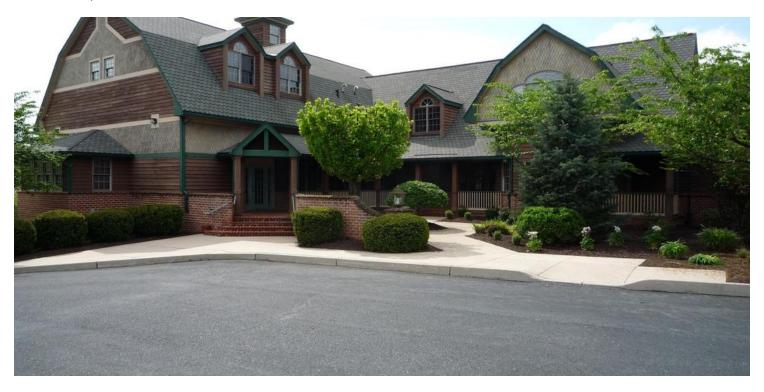

## Route 100 Corporate Center

2970 Corporate Court, Orefield, PA 18069

### **PROPERTY OVERVIEW**

2970 Corporate Court is a 2.5 story, 13,500 sf office building that is above average in every way. Superior construction & detailing, all independent access suites and distinctive interiors. The main suite boasts a large open floor plan with unique architectural. Most suites have solid wood built-ins that blend into the decor, add functionality and limit furniture cost.

The property is easily accessable to to Lehihg Valley via Rt 100 and I-78.

A truly unique opportunity to own a property you can be proud of!