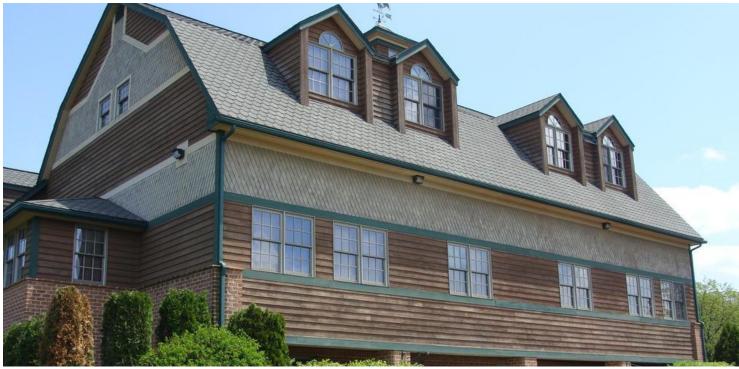

### **PROPERTY OVERVIEW**

2970 Corporate Court is a 2.5 story, 13,500 sf office building that is above average in every way. Superior construction & detailing, all independent access suites and distinctive interiors. The main suite boasts a large open floor plan with unique architectural. Most suites have solid wood built-ins that blend into the decor, add functionality and limit furniture cost.