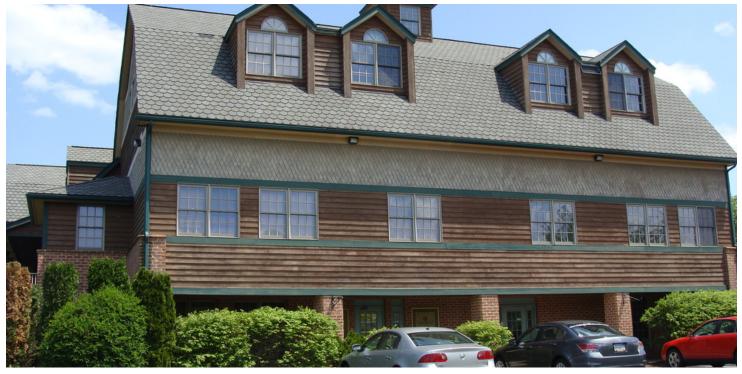

### **PROPERTY OVERVIEW**

2970 Corporate Court is a 2.5 story, 13,500 sf office building that is above average in every way. Superior construction & detailing, all independent access suites and distinctive interiors. The main suite boasts a large open floor plan with unique architectural. Most suites have solid wood built-ins that blend into the decor, add functionality and limit furniture cost.