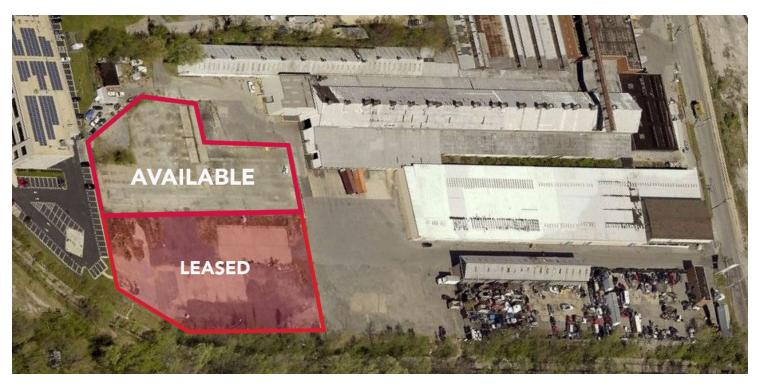

# OUTDOOR STORAGE LAND FOR LEASE

## 713 CHESAPEAKE AVE - LOT 7

713 Chesapeake Avenue, Baltimore, MD 21225 Available: 2.0 Acres

#### **LISTING DATA**

**AVAILABLE SF:** 2.0 Acres

**LEASE RATE:** \$3,000/AC/Month/NNN

### **PROPERTY HIGHLIGHTS**

- Build-to-Suit: Engineered for up to +/-90,000 SF
- Suitable for trailer or other outdoor storage
- Good ingress/egress to highway network
- Level topography
- All utilities available to site