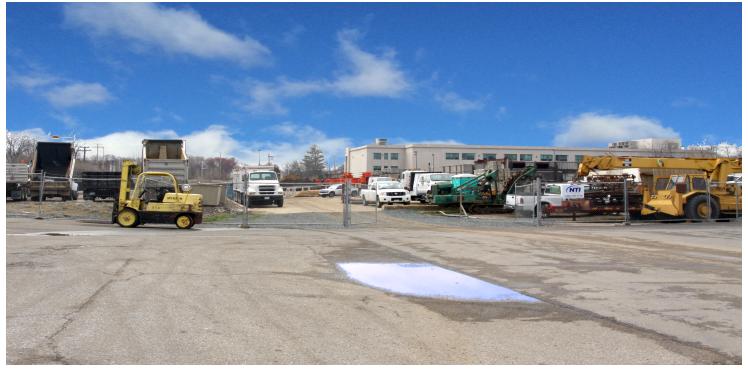

### **PROPERTY HIGHLIGHTS**

- Build-to-Suit: Engineered for up to +/-90,000 SF
- Suitable for trailer or other outdoor storage
- Good ingress/egress to highway network
- Level topography
- All utilities available to site