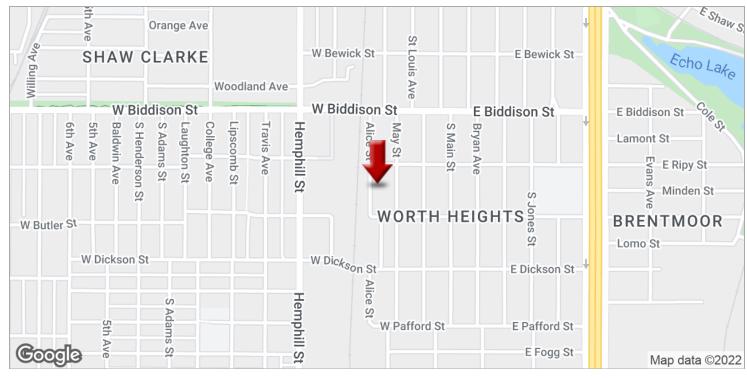

#### **LOCATION OVERVIEW**

One half mile west of IH-35W, south of downtown Fort Worth in the Hemphill/Berry Empowerment Zone.