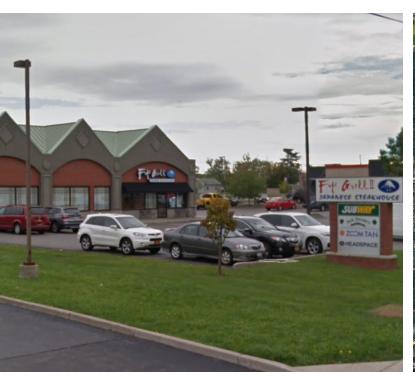

## Retail / Office 4141-4151 McKinley Pky & Southwestern Blvd, Buffalo, NY 14219

| Y                   | PROPERTY OVERVIEW                                                                                                                                                                                                                                                            |  |
|---------------------|------------------------------------------------------------------------------------------------------------------------------------------------------------------------------------------------------------------------------------------------------------------------------|--|
| 1,440 SF            | Freestanding building situated at 7 corners in Hamburg, NY next to<br>Burger King, Subway, Just Pizza, Fuji Grill Restaurant and across<br>from Tops Supermarket, City Mattress, Verizon Wireless, Toyota<br>Dealership. Available space dimensions 18' x 80' or 1,440+/-SF. |  |
| \$19.95 SF/yr (NNN) | Space can be built to suit for any retail, Medical, or Office uses.<br>Formerly a Zoom Tan.                                                                                                                                                                                  |  |
| 44 Acres            | LOCATION OVERVIEW                                                                                                                                                                                                                                                            |  |
| 1.17.0100           | Located at 7 corners intersection in Hamburg - Southwest<br>Boulevard, McKinley Parkway, and Big Tree Roads. Across To<br>Supermarket and 1/2 mile south of the McKinley Mall. Several                                                                                       |  |
| 2004                | box retail and restaurants nearby. Excellent demographics and traffic count.                                                                                                                                                                                                 |  |
|                     | PROPERTY HIGHLIGHTS                                                                                                                                                                                                                                                          |  |
| 9,600 SF            | <ul> <li>1,440+/- SF Space</li> </ul>                                                                                                                                                                                                                                        |  |
|                     | <ul> <li>50,000 +/- Cars Daily on Corner</li> </ul>                                                                                                                                                                                                                          |  |
| South               | • 18' x 80' Depth                                                                                                                                                                                                                                                            |  |
|                     | 1,440 SF<br>\$19.95 SF/yr (NNN)<br>4.4 Acres<br>2004<br>9,600 SF                                                                                                                                                                                                             |  |